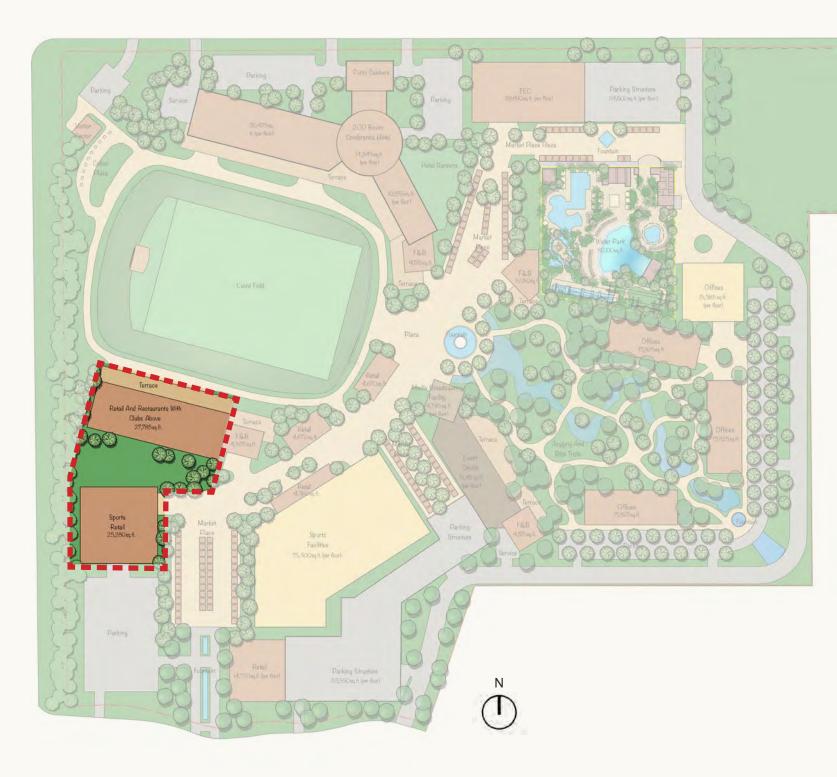

## **3. PRELIMINARY MASTER PLAN**

Fort Bliss Military Reservation

MILES

Franklin Mountains

**El Paso Community** College

Gateway North Blvd.

**Ambrosio Guillen** Texas State Veterans Home

Site Area

El Paso Museum of Archeology

National Border Patrol Museum

Woodrow Bean Trans Mountain Dr.

#### List of Major Offerings:

- 1. Parking and Entrances
- 2. Cohen Field
- 3. Cottontail Plaza and Promenade
- 4. Cottontail Park
- 5. Keystone Events Hall
- 6. Sports Complex
- 7. Mercado de Cohen
- 8. Acacia Square
- 9. Family Entertainment Center
- 10. Commercial Buildings
- 11. Neighborhood Water Park
- 12. Cohen Plaza
- 14. Start-Up/Incubator Spaces
- 15. Future Use

COHEN ENTERTAINMENT DISTRICT — ZONES

List of Major Offerings:

- moments entries
- landscaping
- and trails

- Farmer's Market-style
- Entertainment Center
- 11. Commercial Buildings
- Leisure inspired Waterpark

- Spaces
- 16. Future Use
- shade

1. Parking and Entrances - Accented wayfinding

2. Cohen Field - Central Open-Air Events Field 3. Cottontail Plaza – Centrally located Plaza with prominent water-feature, benches, and peripheral

4. Cottontail Park – Entry Park with grassy seating areas

5. Media Broadcasting Studio - On site media center 6. Keystone Events Hall - Multi-Use Flex Space for seasonal events and touring attractions 7. Sports Complex - Volleyball, Basketball, and More 8. Mercado de Cohen - Vibrant "Food Hall" Alley and 9. Acacia Square - Retail and Dining Venue **10. Family Experience Center** – Indoor Family 12. Torbellino Neighborhood Waterpark - Sports and 13. Cohen Plaza – Arrival Plaza that celebrates the Cohen brothers with prominently featured design display 14. Hotel - Hotel with Conference Rooms 15. Start-Up/Incubator Spaces – Flexible Co-working

17. Site Buffer Zone - Freeway screening and signage

18. Site Buffer Zone - Landscaped areas, seating and