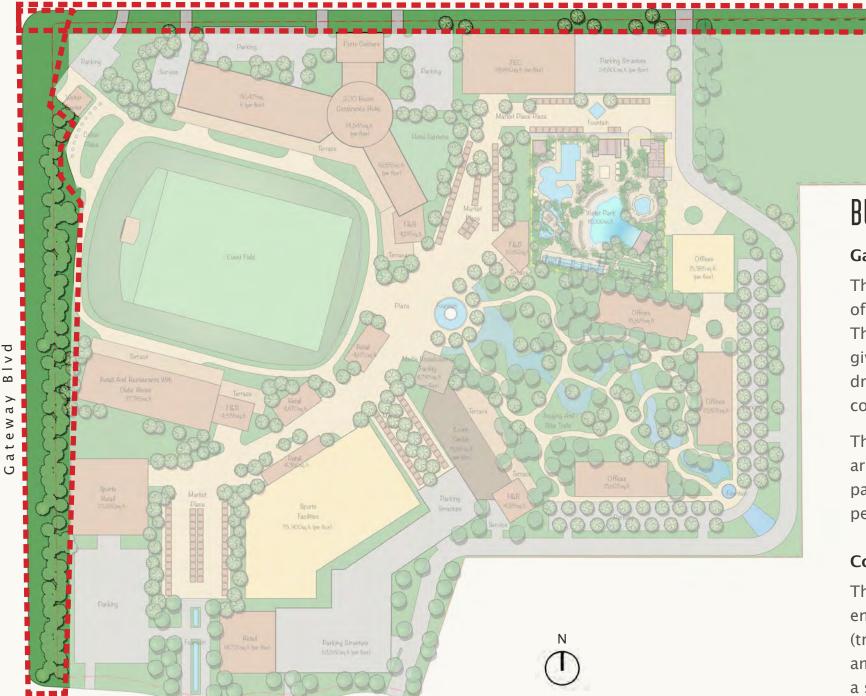

## **3. PRELIMINARY MASTER PLAN**

Fort Bliss Military Reservation

MILES

Franklin Mountains

**El Paso Community** College

Gateway North Blvd.

**Ambrosio Guillen** Texas State Veterans Home

Site Area

#### List of Major Offerings:

- 1. Parking and Entrances
- 2. Cohen Field
- 3. Cottontail Plaza and Promenade
- 4. Cottontail Park
- 5. Keystone Events Hall
- 6. Sports Complex
- 7. Mercado de Cohen
- 8. Acacia Square
- 9. Family Entertainment Center
- 10. Commercial Buildings
- 11. Neighborhood Water Park
- 12. Cohen Plaza
- 14. Start-Up/Incubator Spaces
- 15. Future Use

COHEN ENTERTAINMENT DISTRICT — ZONES

List of Major Offerings:

- moments entries
- landscaping
- and trails

- Farmer's Market-style
- Entertainment Center
- 11. Commercial Buildings
- Leisure inspired Waterpark

- Spaces
- 16. Future Use
- shade

1. Parking and Entrances - Accented wayfinding

2. Cohen Field - Central Open-Air Events Field 3. Cottontail Plaza – Centrally located Plaza with prominent water-feature, benches, and peripheral

4. Cottontail Park – Entry Park with grassy seating areas

5. Media Broadcasting Studio - On site media center 6. Keystone Events Hall - Multi-Use Flex Space for seasonal events and touring attractions 7. Sports Complex - Volleyball, Basketball, and More 8. Mercado de Cohen - Vibrant "Food Hall" Alley and 9. Acacia Square - Retail and Dining Venue **10. Family Experience Center** – Indoor Family 12. Torbellino Neighborhood Waterpark - Sports and 13. Cohen Plaza – Arrival Plaza that celebrates the Cohen brothers with prominently featured design display 14. Hotel - Hotel with Conference Rooms 15. Start-Up/Incubator Spaces – Flexible Co-working

17. Site Buffer Zone - Freeway screening and signage

18. Site Buffer Zone - Landscaped areas, seating and