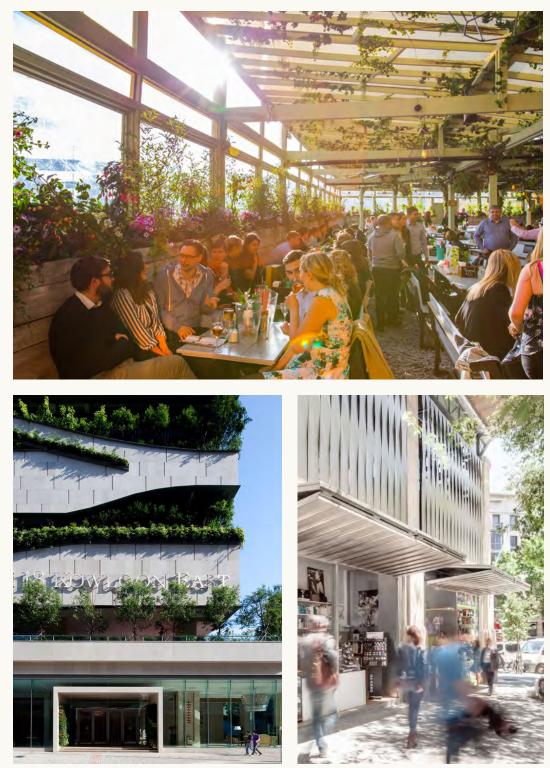

### COTTONTAIL PLAZA AND PROMENADE

Following arrival wayfinding, the Park gives way to an open Plaza and Promenade that serves as a serene gathering place. Standing here, guests may see a tiered view of the sunrise, trees, and sleek buildings. This is one of numerous "Postcard Moments" which are deeply embedded in Cohen Entertainment Districts' DNA.

As night draws in, guests may return to this Plaza for a poignant Tree Lighting Ceremony. Throughout the day, this Plaza plays host to several pockets of activity that are entertainment-driven. Music, live art, and additional surprises are programmed into the day.

From the Plaza, guests can depart in many directions depending on their mood and plans.