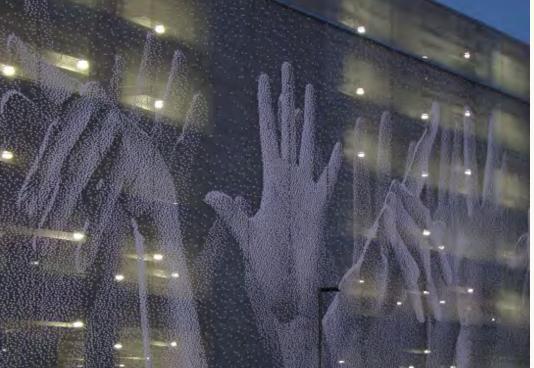

## **INSPIRATION FOR ENVIRONMENTAL** GATEWAY CONCEPT, AREA 1

- Wall is positioned against back-to-back 10'X10' retail units
- Vertical garden comprised of various succulents
- Large Cohen name/logo pin mounted, offset from wall

## **INSPIRATION FOR ENVIRONMENTAL** GATEWAY CONCEPT, AREA 2

- Promenade canopy
- Inverted Cohen stadium seating
- Creates unique, Instagram-worthy moment

## **INSPIRATION FOR ENVIRONMENTAL** GATEWAY CONCEPT, AREA 3

- Large Mexican poppy sculpture
- An ode to the El Paso annual poppy festival
- Pedals would be slightly transparent to hold light
- Evening uplighting creates dramatic arrival

- Placemaking wayfinding sign
- Simpler environmental design concept from less dense northwest entry

- Unique gateway sign announces Cottontail Park and provides photo opportunity with arroyo in background
- POV desert garden view-shed provides spectacular view

## COHEN ARRIVAL 'MOMENTS' OVERVIEW

• Proposed design concepts of arrival for Cohen Entertainment District are identified at right