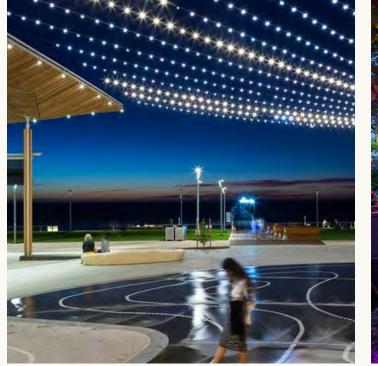

#### PARKING AND ENTRANCES

As guests drive down the main entry road, they encounter powerful arrival statements branded wayfinding and visually captivating entry icons. Guests traveling to Cohen Entertainment District have a couple of convenient, stress-free options for arrival. With their choice of above-ground and underground parking, guests enter at the celebratory Southside marguee [driving entry] or the slightly more subdued North entrance [walking entry]. On both ends, Cohen Entertainment District is perfectly poised to celebrate the Franklin Mountains, with memorable view sheds no matter the time of day or level of sun.

#### Lighting Strategy:

Parking areas and drive paths provide safe uniform lighting, sensitive to a visitors need for orientation, direction and safety. The language of light should be consistent with the intent of the development as a whole... a family of fixtures lends cohesion throughout.