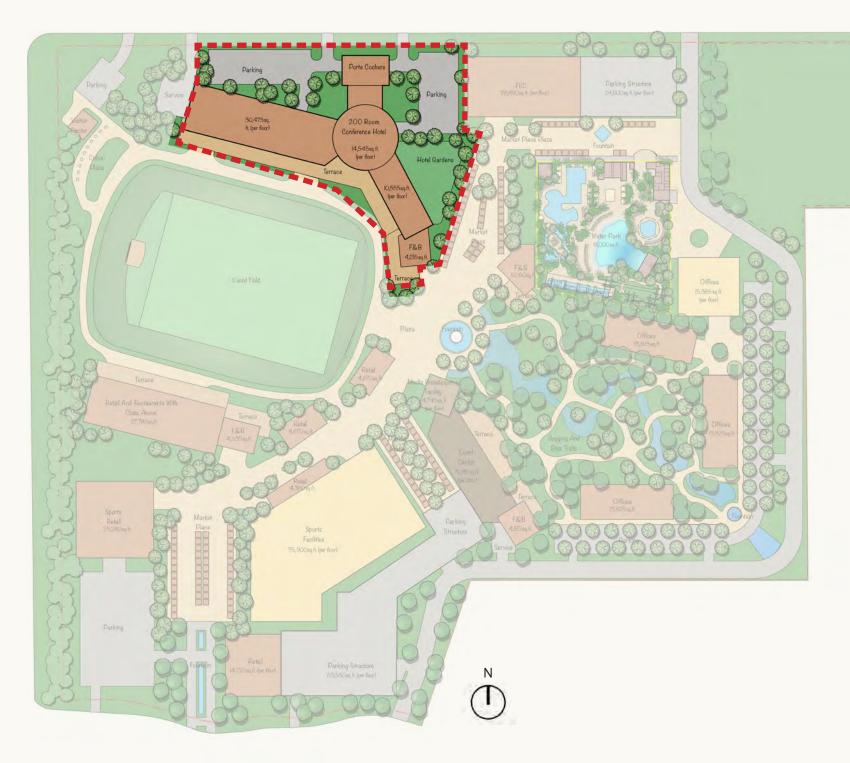

## **3. PRELIMINARY MASTER PLAN**

Fort Bliss Military Reservation

MILES

Franklin Mountains

**El Paso Community** College

Gateway North Blvd.

**Ambrosio Guillen** Texas State Veterans Home

Site Area

El Paso Museum of Archeology

National Border Patrol Museum

Woodrow Bean Trans Mountain Dr.

#### List of Major Offerings:

- 1. Parking and Entrances
- 2. Cohen Field
- 3. Cottontail Plaza and Promenade
- 4. Cottontail Park
- 5. Keystone Events Hall
- 6. Sports Complex
- 7. Mercado de Cohen
- 8. Acacia Square
- 9. Family Entertainment Center
- 10. Commercial Buildings
- 11. Neighborhood Water Park
- 12. Cohen Plaza
- 14. Start-Up/Incubator Spaces
- 15. Future Use

COHEN ENTERTAINMENT DISTRICT — ZONES

List of Major Offerings:

- moments entries
- landscaping
- and trails

- Farmer's Market-style
- Entertainment Center
- 11. Commercial Buildings
- Leisure inspired Waterpark

- Spaces
- 16. Future Use
- shade

1. Parking and Entrances - Accented wayfinding

2. Cohen Field - Central Open-Air Events Field 3. Cottontail Plaza – Centrally located Plaza with prominent water-feature, benches, and peripheral

4. Cottontail Park – Entry Park with grassy seating areas

5. Media Broadcasting Studio - On site media center 6. Keystone Events Hall - Multi-Use Flex Space for seasonal events and touring attractions 7. Sports Complex - Volleyball, Basketball, and More 8. Mercado de Cohen - Vibrant "Food Hall" Alley and 9. Acacia Square - Retail and Dining Venue **10. Family Experience Center** – Indoor Family 12. Torbellino Neighborhood Waterpark - Sports and 13. Cohen Plaza – Arrival Plaza that celebrates the Cohen brothers with prominently featured design display 14. Hotel - Hotel with Conference Rooms 15. Start-Up/Incubator Spaces – Flexible Co-working

17. Site Buffer Zone - Freeway screening and signage

18. Site Buffer Zone - Landscaped areas, seating and