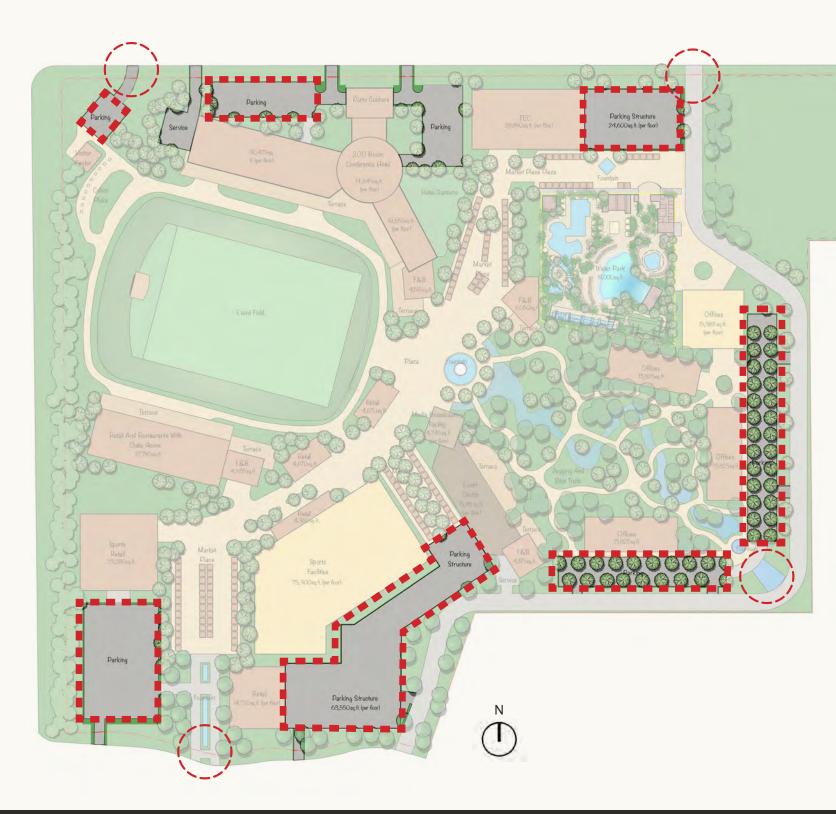

#### List of Major Offerings:

- 1. Parking and Entrances
- 2. Cohen Field
- 3. Cottontail Plaza and Promenade
- 4. Cottontail Park
- 5. Keystone Events Hall
- 6. Sports Complex
- 7. Mercado de Cohen
- 8. Acacia Square
- 9. Family Entertainment Center
- 10. Commercial Buildings
- 11. Neighborhood Water Park
- 12. Cohen Plaza
- 14. Start-Up/Incubator Spaces
- 15. Future Use

COHEN ENTERTAINMENT DISTRICT — ZONES

List of Major Offerings:

- moments entries
- landscaping
- and trails

- Farmer's Market-style
- Entertainment Center
- 11. Commercial Buildings
- Leisure inspired Waterpark

- Spaces
- 16. Future Use
- shade

1. Parking and Entrances - Accented wayfinding

2. Cohen Field - Central Open-Air Events Field 3. Cottontail Plaza – Centrally located Plaza with prominent water-feature, benches, and peripheral

4. Cottontail Park – Entry Park with grassy seating areas

5. Media Broadcasting Studio - On site media center 6. Keystone Events Hall - Multi-Use Flex Space for seasonal events and touring attractions 7. Sports Complex - Volleyball, Basketball, and More 8. Mercado de Cohen - Vibrant "Food Hall" Alley and 9. Acacia Square - Retail and Dining Venue **10. Family Experience Center** – Indoor Family 12. Torbellino Neighborhood Waterpark - Sports and 13. Cohen Plaza – Arrival Plaza that celebrates the Cohen brothers with prominently featured design display 14. Hotel - Hotel with Conference Rooms 15. Start-Up/Incubator Spaces – Flexible Co-working

17. Site Buffer Zone - Freeway screening and signage

18. Site Buffer Zone - Landscaped areas, seating and