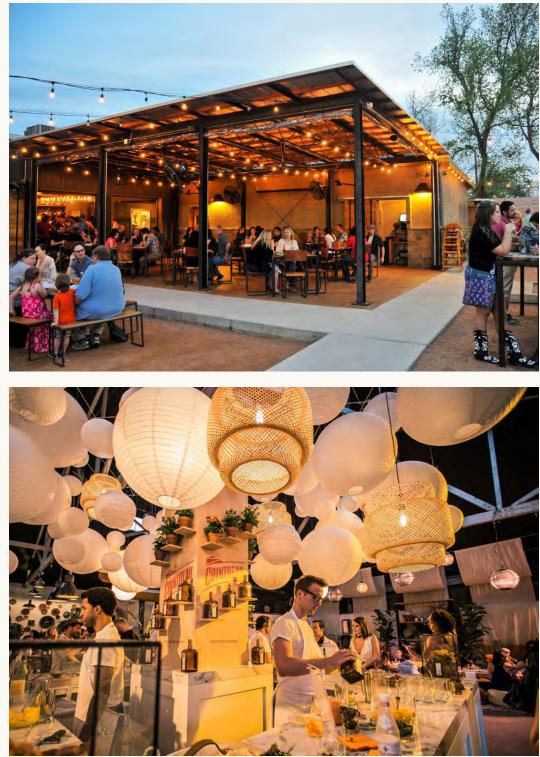

# COTTONTAIL PLAZA

### COTTONTAIL PLAZA AND PROMENADE

Following arrival wayfinding, the Park gives way to an open Plaza and Promenade that serves as a serene gathering place. Standing here, guests may see a tiered view of the sunrise, trees, and sleek buildings. This is one of numerous "Postcard Moments" which are deeply embedded in Cohen Entertainment Districts' DNA.

As night draws in, guests may return to this Plaza for a poignant Tree Lighting Ceremony. Throughout the day, this Plaza plays host to several pockets of activity that are entertainment-driven. Music, live art, and additional surprises are programmed into the day.

From the Plaza, guests can depart in many directions depending on their mood and plans.