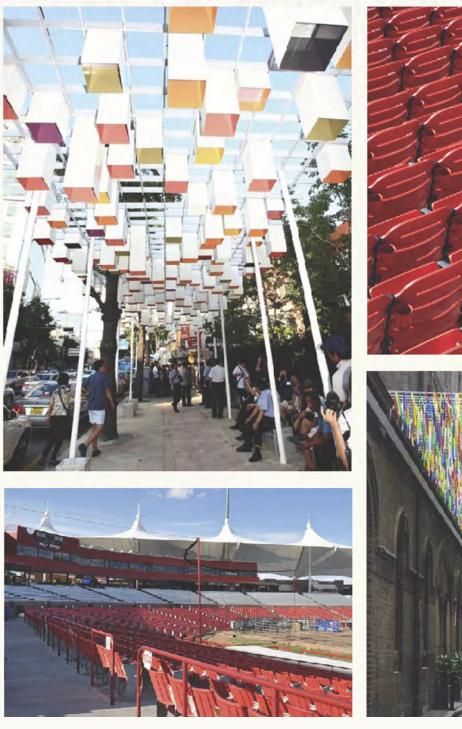

## **INSPIRATION FOR ENVIRONMENTAL** GATEWAY CONCEPT, AREA 1

- Wall is positioned against back-to-back 10'X10' retail units
- Vertical garden comprised of various succulents
- Large Cohen name/logo pin mounted, offset from wall

## **INSPIRATION FOR ENVIRONMENTAL** GATEWAY CONCEPT, AREA 2

- Promenade canopy
- Inverted Cohen stadium seating
- Creates unique, Instagram-worthy moment