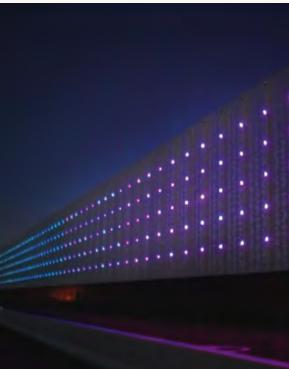

#### **Gateway North Boulevard**

The buffer area creates a strong bold presence through the use of environmental markers which traverse the length of the site. The use of colored vertical piers / markers creates a rhythm giving presence to the site. These markers, clearly visible while driving along the north-south highway, have dynamic lighting, continuously creating a colorful and magical effect.

The buffer area here is also complemented with beautifully arranged desert landscape, carefully arranged in geometric patterns. These landscape features integrate seamlessly with the pedestrian / bike path, weaving a natural and distinctive tapestry.