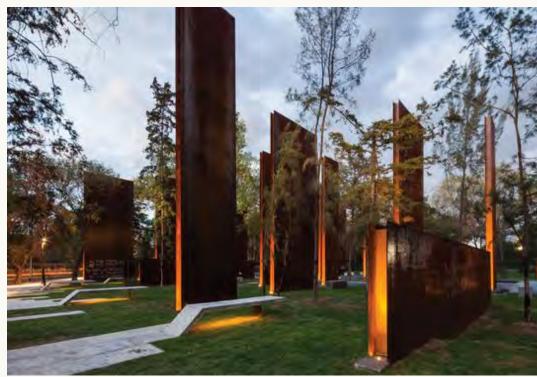

#### **Gateway North Boulevard**

The buffer area creates a strong bold presence through the use of environmental markers which traverse the length of the site. The use of colored vertical piers / markers creates a rhythm giving presence to the site. These markers, clearly visible while driving along the north-south highway, have dynamic lighting, continuously creating a colorful and magical effect.

The buffer area here is also complemented with beautifully arranged desert landscape, carefully arranged in geometric patterns. These landscape features integrate seamlessly with the pedestrian / bike path, weaving a natural and distinctive tapestry.