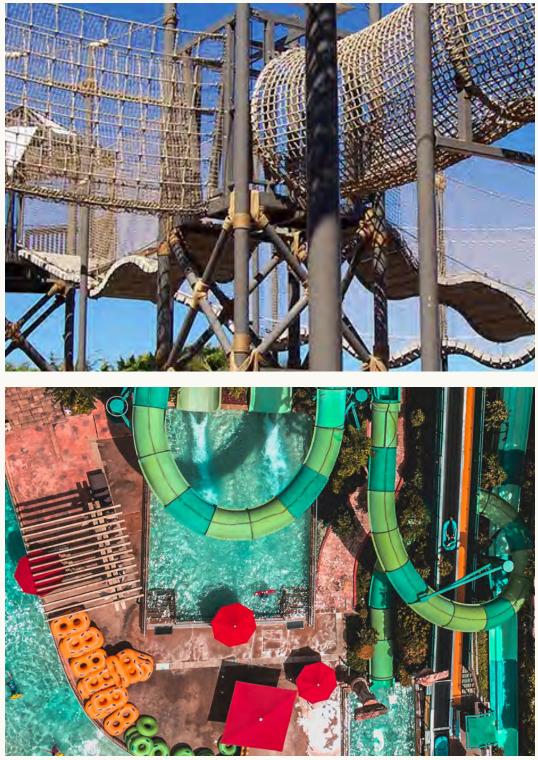

### TORBELLINO NEIGHBORHOOD WATER PARK

#### TORBELLINO NEIGHBORHOOD WATER PARK

With adventure around every corner, guests experience a neighborhood water park like no other. Murals around the park depicting outdoor elements and activities like rock climbing and bouldering put guests in a sporty state of mind.

Torbellino is the coolest neighborhood water park, themed to champion water-based leisure sports, including exciting attractions such as a water play obstacle course, a wave pool, water cannons, and more. It also features a more intimate, dedicated Food & Beverage location and rent-able private Cabanas.