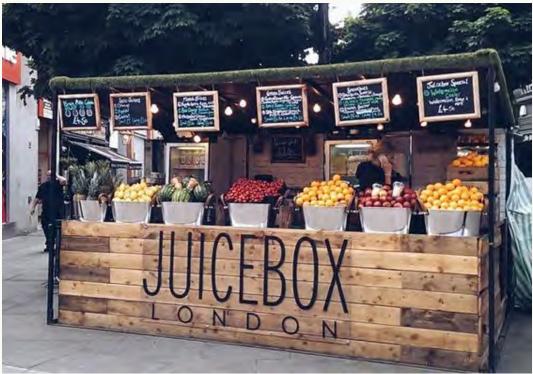

#### MERCADO DE COHEN

Guests find a fully-integrated, immersive marketplace. This arcade gives the impression of a quaint local farmer's market which, overtime, has been roofed and enhanced. Unlike similar offerings elsewhere, Mercado de Cohen lives directly on the main thoroughfare. It activates and engages what would ordinarily be a simple transitional path. Varied market stalls act as connective tissue, uniting several paths in the Cohen Entertainment District plan.