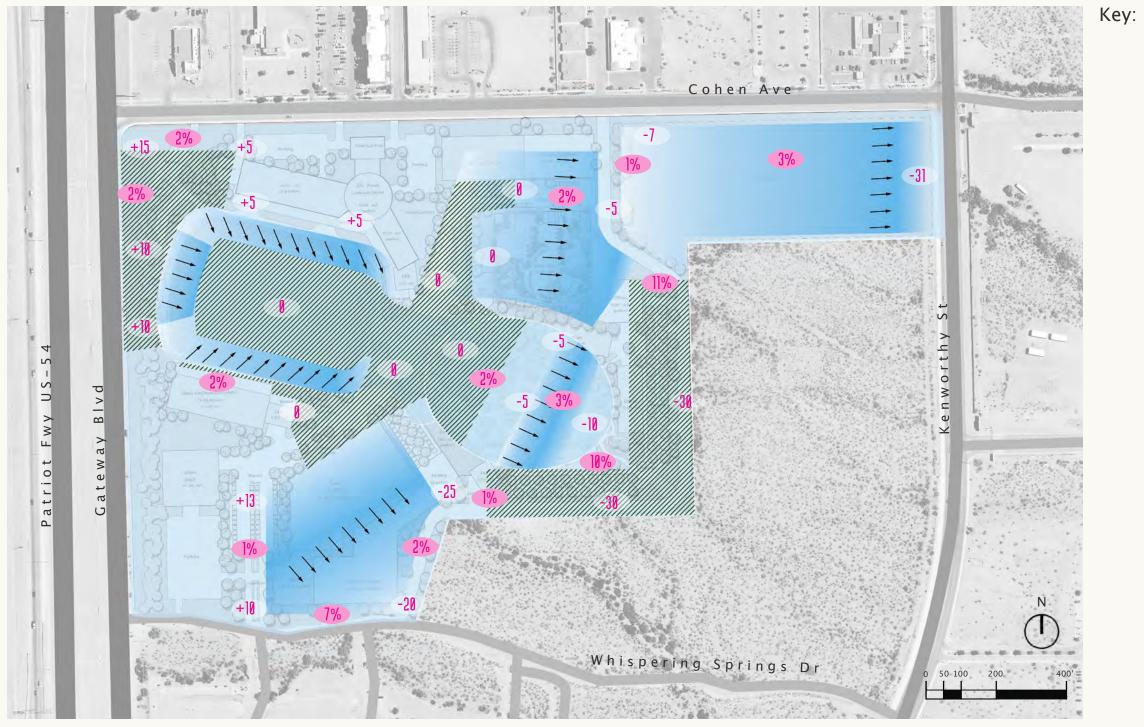

COHEN ENTERTAINMENT DISTRICT — GRADING PLAN

#### Top of Slope

- Direction of Slope

Level Ground

- Elevation in Feet 0 (base)= 4015 ft
- **#%** Percentage (slope)