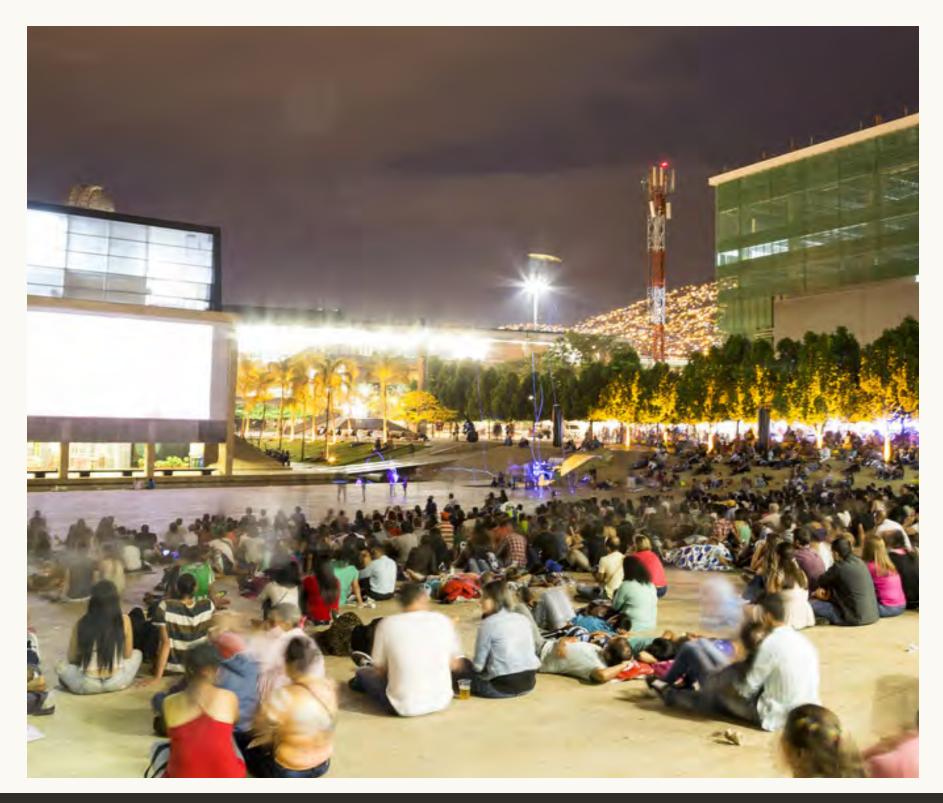

## COHEN FIELD

### COHEN FIELD

Cohen Field is the multipurpose centerpiece of Cohen Entertainment District. It is a large scale, Event Field built for Cohen Entertainment Districts' many festivals and entertainment spectacles. The Field has several unique features which differentiate it from comparable large open spaces: guests will find bermed landscape areas and plenty of nature to take in amidst the active social retail and food areas. Once again, commenting on the neighboring Mountains, seating is terraced and naturalistic.

## COHEN FIELD | PROGRAM AND EVENTS

## COHEN FIELD | EVENING