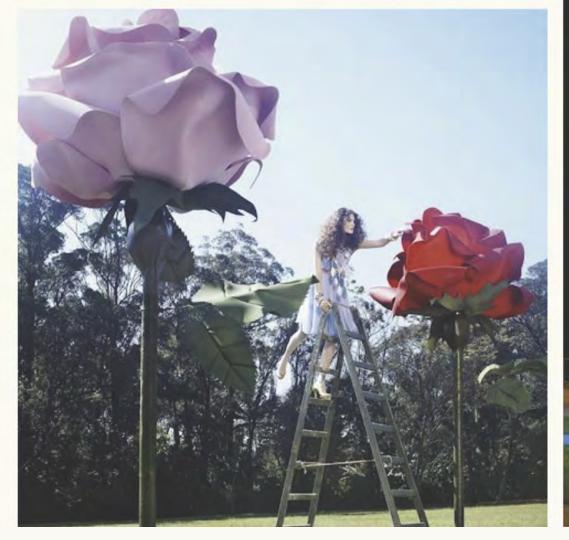

## **INSPIRATION FOR ENVIRONMENTAL** GATEWAY CONCEPT, AREA 3

- Large Mexican poppy sculpture
- An ode to the El Paso annual poppy festival
- Pedals would be slightly transparent to hold light
- Evening uplighting creates dramatic arrival