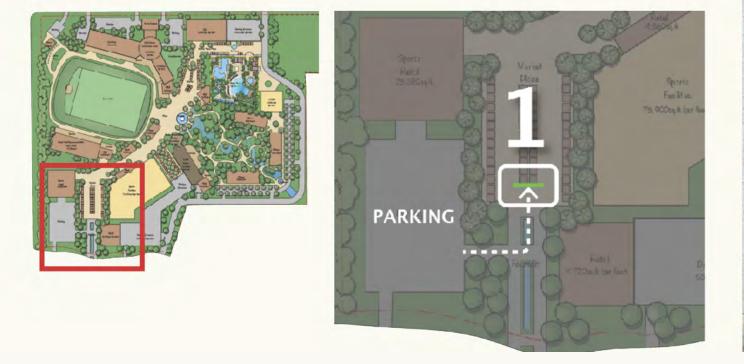

## PARKING AND ENTRANCES

#### PARKING AND ENTRANCES

As guests drive down the main entry road, they encounter powerful arrival statements branded wayfinding and visually captivating entry icons. Guests traveling to Cohen Entertainment District have a couple of convenient, stress-free options for arrival. With their choice of above-ground and underground parking, guests enter at the celebratory Southside marguee [driving entry] or the slightly more subdued North entrance [walking entry]. On both ends, Cohen Entertainment District is perfectly poised to celebrate the Franklin Mountains, with memorable view sheds no matter the time of day or level of sun.

#### PARKING AND ENTRANCES | PLACE