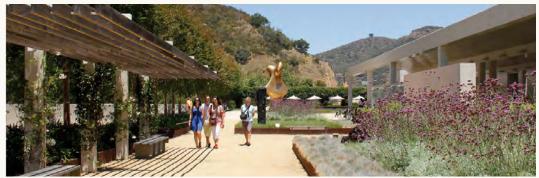

#### PARKING AND ENTRANCES

As guests drive down the main entry road, they encounter powerful arrival statements branded wayfinding and visually captivating entry icons. Guests traveling to Cohen Entertainment District have a couple of convenient, stress-free options for arrival. With their choice of above-ground and underground parking, guests enter at the celebratory Southside marguee [driving entry] or the slightly more subdued North entrance [walking entry]. On both ends, Cohen Entertainment District is perfectly poised to celebrate the Franklin Mountains, with memorable view sheds no matter the time of day or level of sun.