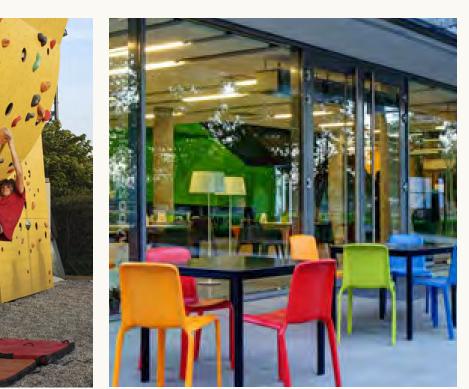

#### TORBELLINO NEIGHBORHOOD WATER PARK

With adventure around every corner, guests experience a neighborhood water park like no other. Murals around the park depicting outdoor elements and activities like rock climbing and bouldering put guests in a sporty state of mind.

Torbellino is the coolest neighborhood water park, themed to champion water-based leisure sports, including exciting attractions such as a water play obstacle course, a wave pool, water cannons, and more. It also features a more intimate, dedicated Food & Beverage location and rent-able private Cabanas.