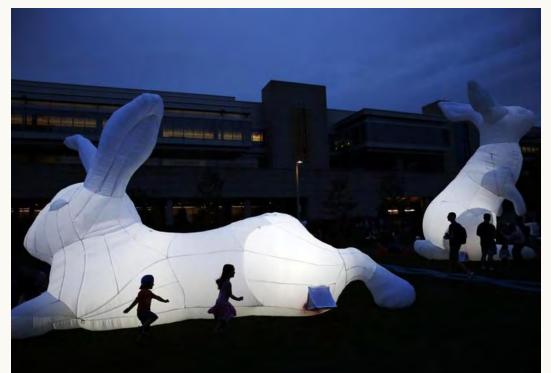

# COTTONTAIL PARK

### COTTONTAIL PARK

Cottontail Park includes plentiful landscaped alcoves for shaded sitting, taking in sights, yoga demonstrations, holistic instructorled events, and more. Guests are delighted to see things like re-purposed food and beverage carts as part of a natural scenic panorama, now, markers on a winding jogging course. Cottontail Park is not just a winding promenade - it causes guests to slow down and appreciate their surroundings. Forms comment on the natural undulations of local "arroyo" river beds, with bridges and water features.

## COTTONTAIL PARK PROGRAM AND EVENTS

#### COTTONTAIL PARK EVENING