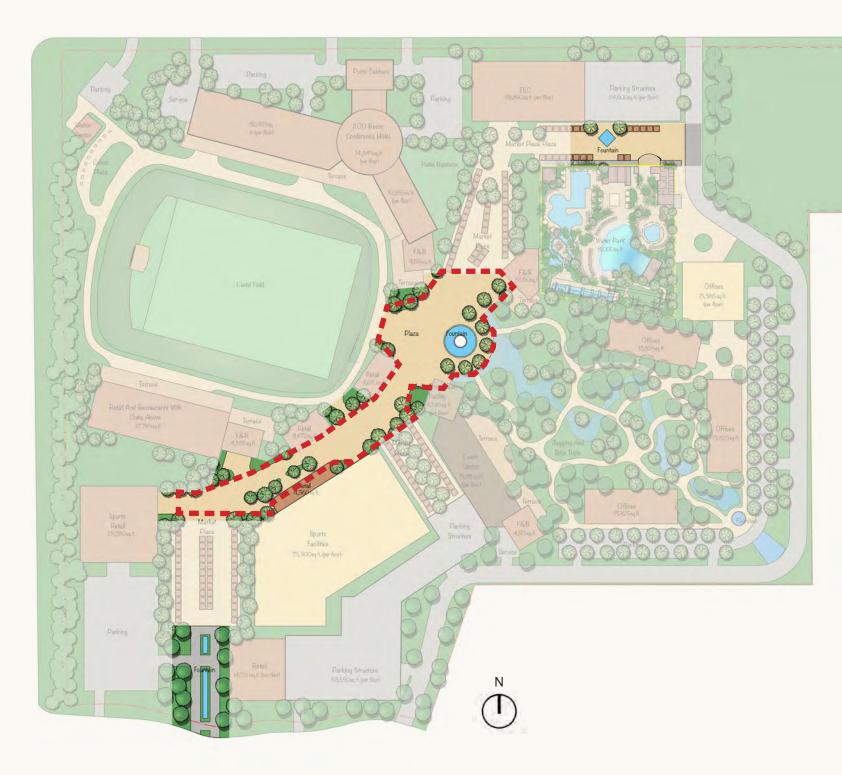

## **3. PRELIMINARY MASTER PLAN**

Fort Bliss Military Reservation

MILES

Franklin Mountains

**El Paso Community** College

Gateway North Blvd.

**Ambrosio Guillen** Texas State Veterans Home

Site Area

El Paso Museum of Archeology

National Border Patrol Museum

Woodrow Bean Trans Mountain Dr.

## TINT PRELIMINARY MASTER PLAN CARDE SANTS

|                 |           | tness                 | health               |           |  |
|-----------------|-----------|-----------------------|----------------------|-----------|--|
| celebrati<br>sn | on<br>se  | asonal <b>sports</b>  | lifestyle            | wellnes   |  |
| festival        | even      | ts hap                | əpin <del>c</del> ss |           |  |
| E family        | gathering | thering Entertainment |                      | wellbeing |  |
|                 | ATMOSPHER | E                     | relaxatio            | n         |  |
| freedom         | iconic    | excitement            | ionder               | leisure   |  |
| ADVENTURE       | moments   | story                 |                      | covery    |  |
|                 |           |                       |                      |           |  |

#### List of Major Offerings:

- 1. Parking and Entrances
- 2. Cohen Field
- 3. Cottontail Plaza and Promenade
- 4. Cottontail Park
- 5. Keystone Events Hall
- 6. Sports Complex
- 7. Mercado de Cohen
- 8. Acacia Square
- 9. Family Entertainment Center
- 10. Commercial Buildings
- 11. Neighborhood Water Park
- 12. Cohen Plaza
- 14. Start-Up/Incubator Spaces
- 15. Future Use

COHEN ENTERTAINMENT DISTRICT — ZONES

List of Major Offerings:

- moments entries
- landscaping
- and trails

- Farmer's Market-style
- Entertainment Center
- 11. Commercial Buildings
- Leisure inspired Waterpark

- Spaces
- 16. Future Use
- shade

1. Parking and Entrances - Accented wayfinding

2. Cohen Field - Central Open-Air Events Field 3. Cottontail Plaza – Centrally located Plaza with prominent water-feature, benches, and peripheral

4. Cottontail Park – Entry Park with grassy seating areas

5. Media Broadcasting Studio - On site media center 6. Keystone Events Hall - Multi-Use Flex Space for seasonal events and touring attractions 7. Sports Complex - Volleyball, Basketball, and More 8. Mercado de Cohen - Vibrant "Food Hall" Alley and 9. Acacia Square - Retail and Dining Venue **10. Family Experience Center** – Indoor Family 12. Torbellino Neighborhood Waterpark - Sports and 13. Cohen Plaza – Arrival Plaza that celebrates the Cohen brothers with prominently featured design display 14. Hotel - Hotel with Conference Rooms 15. Start-Up/Incubator Spaces – Flexible Co-working

17. Site Buffer Zone - Freeway screening and signage

18. Site Buffer Zone - Landscaped areas, seating and