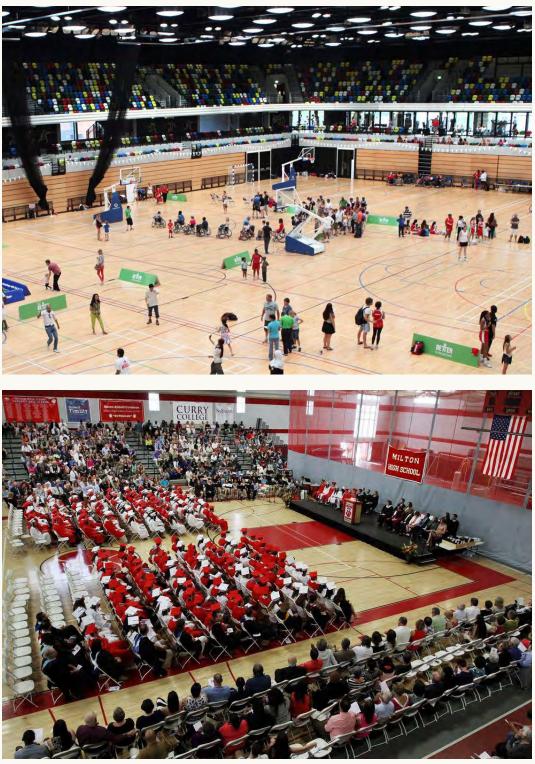

## COHEN FIELD

### COHEN FIELD

Cohen Field is the multipurpose centerpiece of Cohen Entertainment District. It is a large scale, Event Field built for Cohen Entertainment Districts' many festivals and entertainment spectacles. The Field has several unique features which differentiate it from comparable large open spaces: guests will find bermed landscape areas and plenty of nature to take in amidst the active social retail and food areas. Once again, commenting on the neighboring Mountains, seating is terraced and naturalistic.

## COHEN FIELD | PLACE

## COHEN FIELD | PROGRAM AND EVENTS

## COHEN FIELD | EVENING