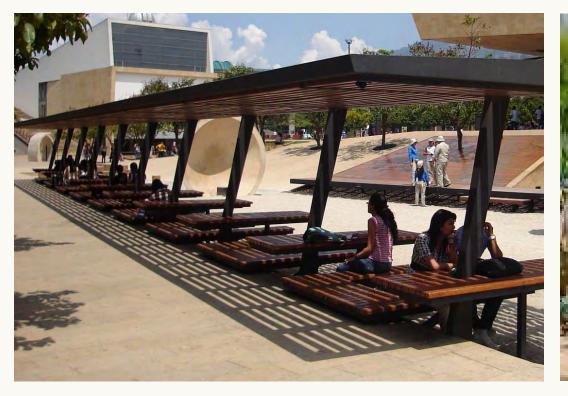

# COTTONTAIL PLAZA

### COTTONTAIL PLAZA AND PROMENADE

Following arrival wayfinding, the Park gives way to an open Plaza and Promenade that serves as a serene gathering place. Standing here, guests may see a tiered view of the sunrise, trees, and sleek buildings. This is one of numerous "Postcard Moments" which are deeply embedded in Cohen Entertainment Districts' DNA.

As night draws in, guests may return to this Plaza for a poignant Tree Lighting Ceremony. Throughout the day, this Plaza plays host to several pockets of activity that are entertainment-driven. Music, live art, and additional surprises are programmed into the day.

From the Plaza, guests can depart in many directions depending on their mood and plans.