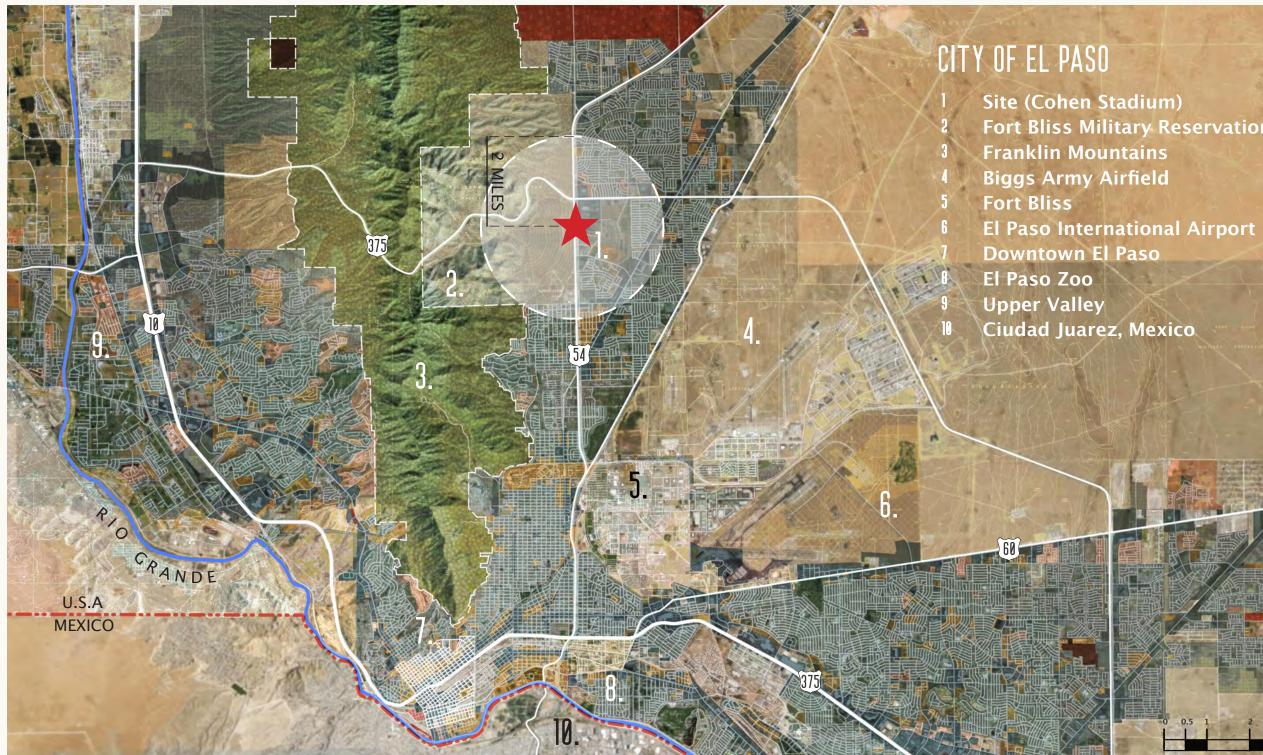

## **3. PRELIMINARY MASTER PLAN**

Fort Bliss Military Reservation

MILES

Franklin Mountains

**El Paso Community** College

Gateway North Blvd.

**Ambrosio Guillen** Texas State Veterans Home

Site Area

El Paso Museum of Archeology

National Border Patrol Museum

Woodrow Bean Trans Mountain Dr.