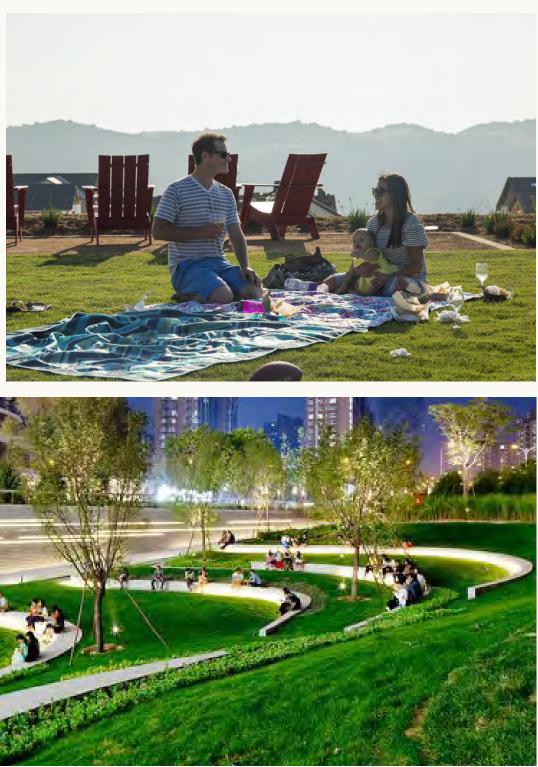

### COTTONTAIL PARK

Cottontail Park includes plentiful landscaped alcoves for shaded sitting, taking in sights, yoga demonstrations, holistic instructorled events, and more. Guests are delighted to see things like re-purposed food and beverage carts as part of a natural scenic panorama, now, markers on a winding jogging course. Cottontail Park is not just a winding promenade - it causes guests to slow down and appreciate their surroundings. Forms comment on the natural undulations of local "arroyo" river beds, with bridges and water features.

#### Lighting Strategy:

Vertical illumination is often more useful in creating the perception of brightness in landscaped areas. v zvPathways benefit from a low level approach so that the landscape accents can provide the beauty and excitement. Balancing the light between foreground and background can enhance the feeling of destination and sense of place.