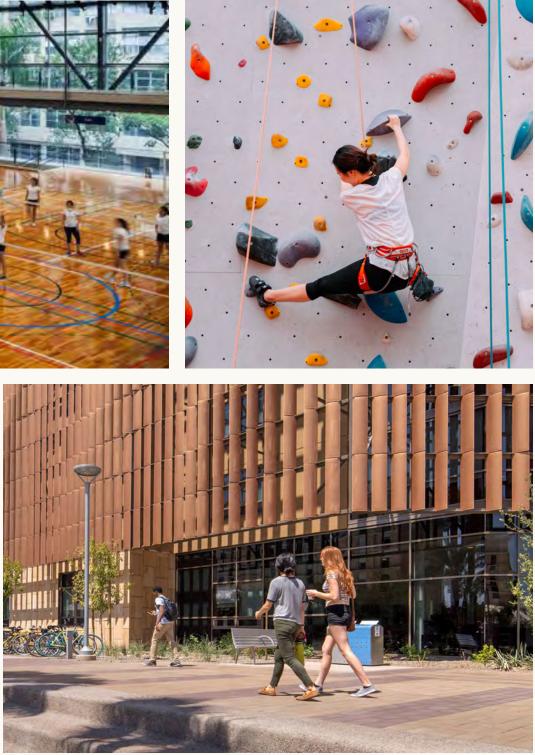

### TORBELLINO NEIGHBORHOOD WATER PARK

#### TORBELLINO NEIGHBORHOOD WATER PARK

With adventure around every corner, guests experience a neighborhood water park like no other. Murals around the park depicting outdoor elements and activities like rock climbing and bouldering put guests in a sporty state of mind.

Torbellino is the coolest neighborhood water park, themed to champion water-based leisure sports, including exciting attractions such as a water play obstacle course, a wave pool, water cannons, and more. It also features a more intimate, dedicated Food & Beverage location and rent-able private Cabanas.

#### TORBELLINO NEIGHBORHOOD WATER PARK | PLACE

#### TORBELLINO NEIGHBORHOOD WATER PARK **PROGRAM AND EVENTS**

TORBELLINO NEIGHBORHOOD WATER PARK EVENING