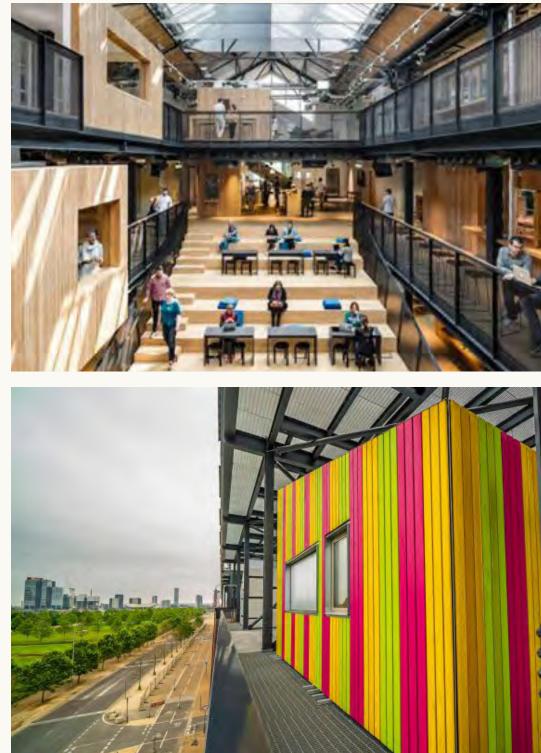

#### START-UP / INCUBATOR SPACE

The start-up and incubator spaces sit dispersed across Cottontail Park. Open and flexible

working spaces are available for short and long term leases. The working environment is bright and lush, with the programs from the park blurring into the office space and vice-versa. Each space is characterized and customized as the working entity. These spaces will demonstrate state of the art healthy working environments, in close proximity to nature, healthy food and culture.