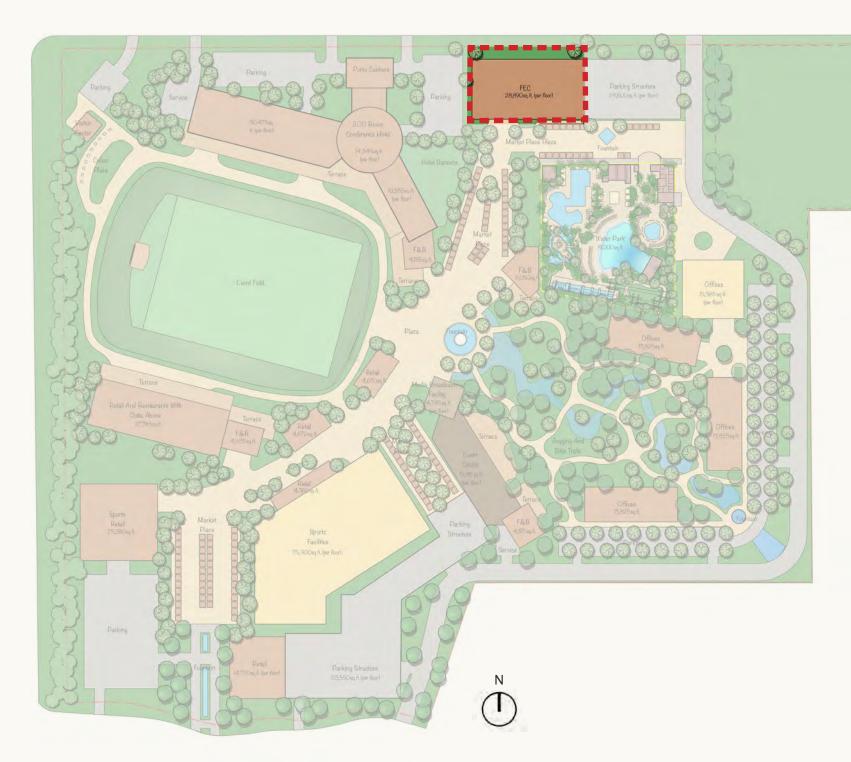

#### List of Major Offerings:

- 1. Parking and Entrances
- 2. Cohen Field
- 3. Cottontail Plaza and Promenade
- 4. Cottontail Park
- 5. Keystone Events Hall
- 6. Sports Complex
- 7. Mercado de Cohen
- 8. Acacia Square
- 9. Family Entertainment Center
- 10. Commercial Buildings
- 11. Neighborhood Water Park
- 12. Cohen Plaza
- 14. Start-Up/Incubator Spaces
- 15. Future Use

COHEN ENTERTAINMENT DISTRICT — ZONES

List of Major Offerings:

- moments entries
- landscaping
- and trails

- Farmer's Market-style
- Entertainment Center
- 11. Commercial Buildings
- Leisure inspired Waterpark

- Spaces
- 16. Future Use
- shade

1. Parking and Entrances - Accented wayfinding

2. Cohen Field - Central Open-Air Events Field 3. Cottontail Plaza – Centrally located Plaza with prominent water-feature, benches, and peripheral

4. Cottontail Park – Entry Park with grassy seating areas

5. Media Broadcasting Studio - On site media center 6. Keystone Events Hall - Multi-Use Flex Space for seasonal events and touring attractions 7. Sports Complex - Volleyball, Basketball, and More 8. Mercado de Cohen - Vibrant "Food Hall" Alley and 9. Acacia Square - Retail and Dining Venue **10. Family Experience Center** – Indoor Family 12. Torbellino Neighborhood Waterpark - Sports and 13. Cohen Plaza – Arrival Plaza that celebrates the Cohen brothers with prominently featured design display 14. Hotel - Hotel with Conference Rooms 15. Start-Up/Incubator Spaces – Flexible Co-working