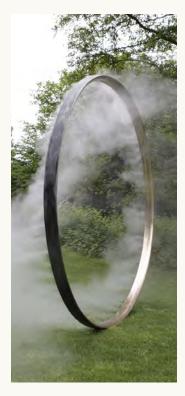

## **INSPIRATION FOR ENVIRONMENTAL** GATEWAY CONCEPT, AREA 1

- Wall is positioned against back-to-back 10'X10' retail units
- Vertical garden comprised of various succulents
- Large Cohen name/logo pin mounted, offset from wall

## **INSPIRATION FOR ENVIRONMENTAL** GATEWAY CONCEPT, AREA 2

- Promenade canopy
- Inverted Cohen stadium seating
- Creates unique, Instagram-worthy moment

## **INSPIRATION FOR ENVIRONMENTAL** GATEWAY CONCEPT, AREA 3

- Large Mexican poppy sculpture
- An ode to the El Paso annual poppy festival
- Pedals would be slightly transparent to hold light
- Evening uplighting creates dramatic arrival