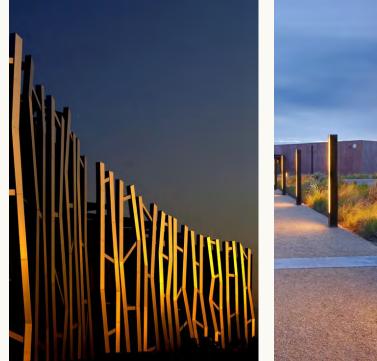

## ARRIVAL STATEMENT CONCEPT

## **INSPIRATION FOR ENVIRONMENTAL** GATEWAY CONCEPT, AREA 1

- Wall is positioned against back-to-back 10'X10' retail units
- Vertical garden comprised of various succulents
- Large Cohen name/logo pin mounted, offset from wall

## **INSPIRATION FOR ENVIRONMENTAL** GATEWAY CONCEPT, AREA 2

- Promenade canopy
- Inverted Cohen stadium seating
- Creates unique, Instagram-worthy moment

## **INSPIRATION FOR ENVIRONMENTAL** GATEWAY CONCEPT, AREA 3

- Large Mexican poppy sculpture
- An ode to the El Paso annual poppy festival
- Pedals would be slightly transparent to hold light
- Evening uplighting creates dramatic arrival

- Placemaking wayfinding sign
- Simpler environmental design concept from less dense northwest entry

- Unique gateway sign announces Cottontail Park and provides photo opportunity with arroyo in background
- POV desert garden view-shed provides spectacular view

## COHEN ARRIVAL 'MOMENTS' OVERVIEW

• Proposed design concepts of arrival for Cohen Entertainment District are identified at right