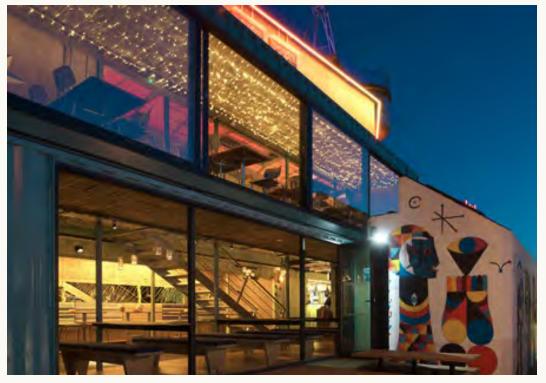

### MERCADO DE COHEN

#### MERCADO DE COHEN

Guests find a fully-integrated, immersive marketplace. This arcade gives the impression of a quaint local farmer's market which, overtime, has been roofed and enhanced. Unlike similar offerings elsewhere, Mercado de Cohen lives directly on the main thoroughfare. It activates and engages what would ordinarily be a simple transitional path. Varied market stalls act as connective tissue, uniting several paths in the Cohen Entertainment District plan.