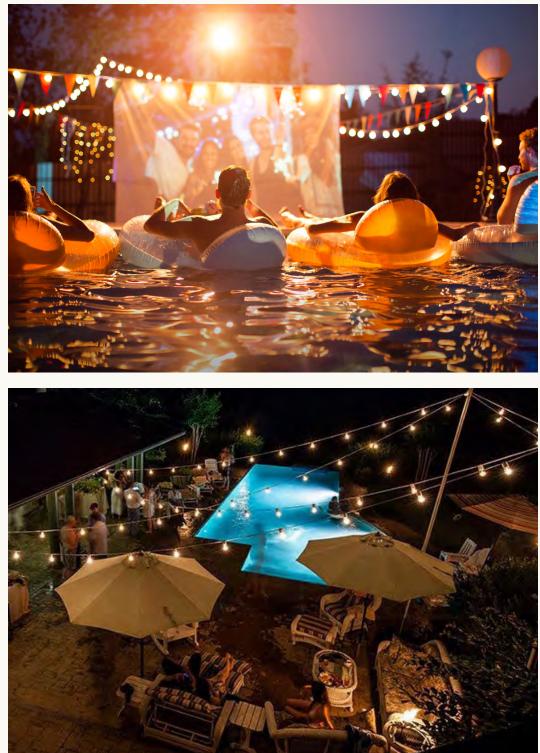

### COHEN FIELD

Cohen Field is the multipurpose centerpiece of Cohen Entertainment District. It is a large scale, Event Field built for Cohen Entertainment Districts' many festivals and entertainment spectacles. The Field has several unique features which differentiate it from comparable large open spaces: guests will find bermed landscape areas and plenty of nature to take in amidst the active social retail and food areas. Once again, commenting on the neighboring Mountains, seating is terraced and naturalistic.

## COHEN FIELD | EVENING

#### **Lighting Strategy:**

Lighting a multi-functional lawn/activity/gathering space for a variety of purposes will require integration of specialized lighting systems. Iconic pole structures could incorporate clusters of smaller amiable lighting sources for general lighting while secondary arrays or alignments of pedestrian scale lighting can be placed at the perimeter for spectators. Coordinating these with the architectural elements of the adjacent building is a recommendation.