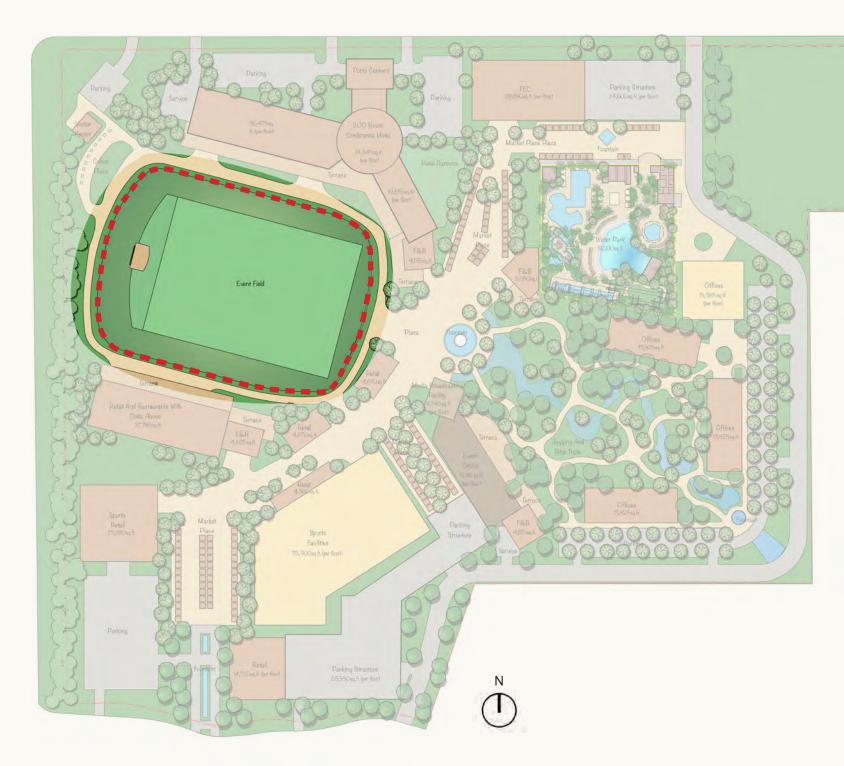

## COHEN STADIUM SITE

()

## **3. PRELIMINARY MASTER PLAN**

Fort Bliss Military Reservation

MILES

Franklin Mountains

**El Paso Community** College

Gateway North Blvd.

**Ambrosio Guillen** Texas State Veterans Home

Site Area

El Paso Museum of Archeology

National Border Patrol Museum

Woodrow Bean Trans Mountain Dr.

## TINT PRELIMINARY MASTER PLAN CARDE SANTS

|                 |           | tness                 | health               |           |  |
|-----------------|-----------|-----------------------|----------------------|-----------|--|
| celebrati<br>sn | on<br>se  | asonal <b>sports</b>  | lifestyle            | wellnes   |  |
| festival        | even      | ts hap                | əpin <del>c</del> ss |           |  |
| E family        | gathering | thering Entertainment |                      | wellbeing |  |
|                 | ATMOSPHER | E                     | relaxatio            | n         |  |
| freedom         | iconic    | excitement            | ionder               | leisure   |  |
| ADVENTURE       | moments   | story                 |                      | covery    |  |
|                 |           |                       |                      |           |  |

#### List of Major Offerings:

- 1. Parking and Entrances
- 2. Cohen Field
- 3. Cottontail Plaza and Promenade
- 4. Cottontail Park
- 5. Keystone Events Hall
- 6. Sports Complex
- 7. Mercado de Cohen
- 8. Acacia Square
- 9. Family Entertainment Center
- 10. Commercial Buildings
- 11. Neighborhood Water Park
- 12. Cohen Plaza
- 14. Start-Up/Incubator Spaces
- 15. Future Use

COHEN ENTERTAINMENT DISTRICT — ZONES

List of Major Offerings:

- moments entries
- landscaping
- and trails

- Farmer's Market-style
- Entertainment Center
- 11. Commercial Buildings
- Leisure inspired Waterpark

- Spaces
- 16. Future Use
- shade

1. Parking and Entrances - Accented wayfinding

2. Cohen Field - Central Open-Air Events Field 3. Cottontail Plaza – Centrally located Plaza with prominent water-feature, benches, and peripheral

4. Cottontail Park – Entry Park with grassy seating areas

5. Media Broadcasting Studio - On site media center 6. Keystone Events Hall - Multi-Use Flex Space for seasonal events and touring attractions 7. Sports Complex - Volleyball, Basketball, and More 8. Mercado de Cohen - Vibrant "Food Hall" Alley and 9. Acacia Square - Retail and Dining Venue **10. Family Experience Center** – Indoor Family 12. Torbellino Neighborhood Waterpark - Sports and 13. Cohen Plaza – Arrival Plaza that celebrates the Cohen brothers with prominently featured design display 14. Hotel - Hotel with Conference Rooms 15. Start-Up/Incubator Spaces – Flexible Co-working

17. Site Buffer Zone - Freeway screening and signage

18. Site Buffer Zone - Landscaped areas, seating and