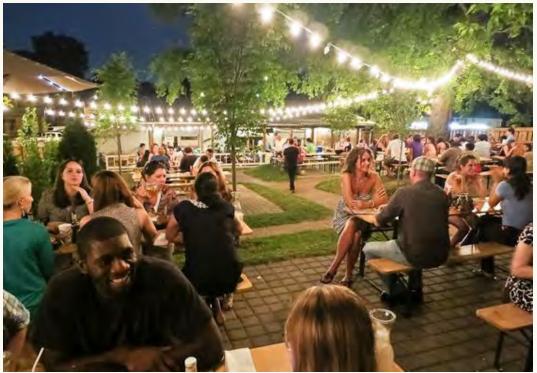

# COTTONTAIL PARK

### COTTONTAIL PARK

Cottontail Park includes plentiful landscaped alcoves for shaded sitting, taking in sights, yoga demonstrations, holistic instructorled events, and more. Guests are delighted to see things like re-purposed food and beverage carts as part of a natural scenic panorama, now, markers on a winding jogging course. Cottontail Park is not just a winding promenade - it causes guests to slow down and appreciate their surroundings. Forms comment on the natural undulations of local "arroyo" river beds, with bridges and water features.