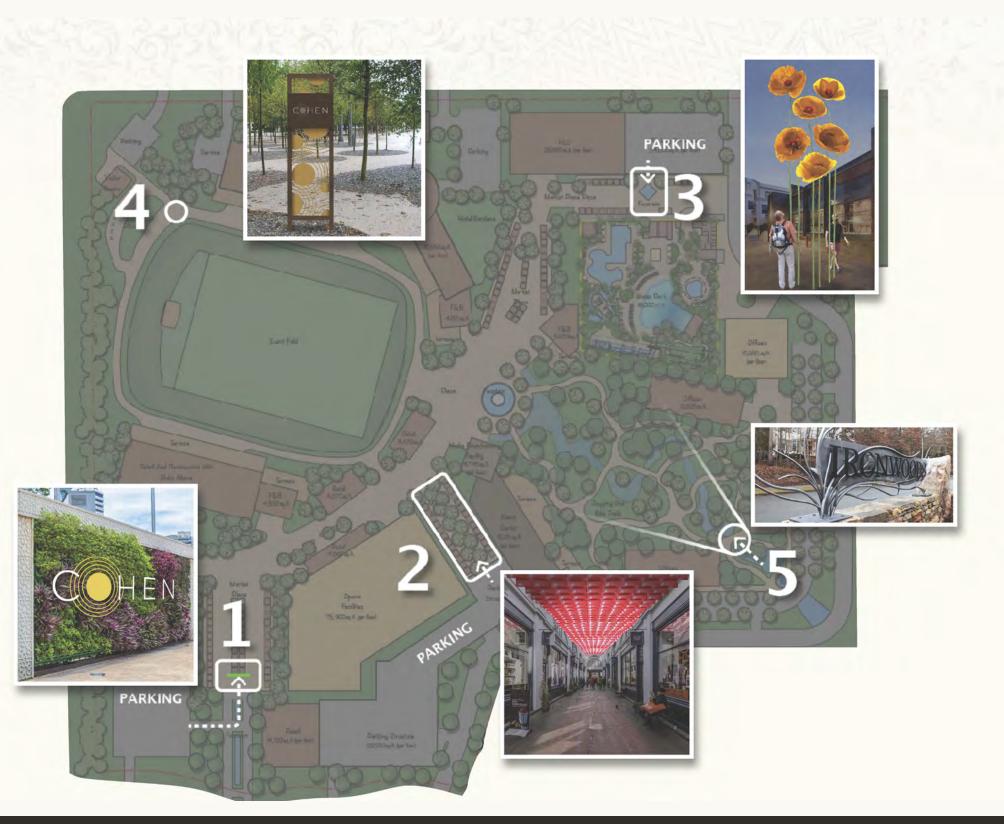

## **INSPIRATION FOR ENVIRONMENTAL** GATEWAY CONCEPT, AREA 1

- Wall is positioned against back-to-back 10'X10' retail units
- Vertical garden comprised of various succulents
- Large Cohen name/logo pin mounted, offset from wall

## **INSPIRATION FOR ENVIRONMENTAL** GATEWAY CONCEPT, AREA 2

- Promenade canopy
- Inverted Cohen stadium seating
- Creates unique, Instagram-worthy moment

## **INSPIRATION FOR ENVIRONMENTAL** GATEWAY CONCEPT, AREA 3

- Large Mexican poppy sculpture
- An ode to the El Paso annual poppy festival
- Pedals would be slightly transparent to hold light
- Evening uplighting creates dramatic arrival

- Placemaking wayfinding sign
- Simpler environmental design concept from less dense northwest entry

- Unique gateway sign announces Cottontail Park and provides photo opportunity with arroyo in background
- POV desert garden view-shed provides spectacular view

## COHEN ARRIVAL 'MOMENTS' OVERVIEW

• Proposed design concepts of arrival for Cohen Entertainment District are identified at right