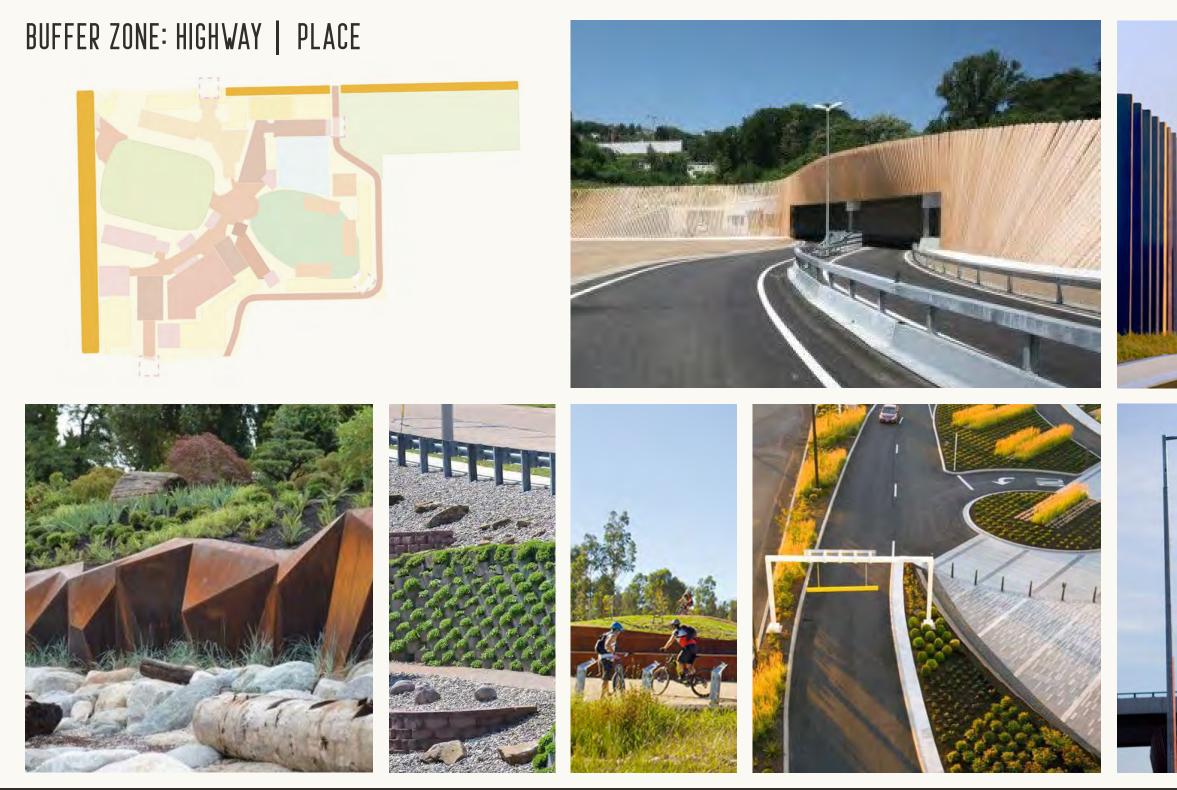

# BUFFER ZONE

#### BUFFER ZONE

#### **Gateway North Boulevard**

The buffer area creates a strong bold presence through the use of environmental markers which traverse the length of the site. The use of colored vertical piers / markers creates a rhythm giving presence to the site. These markers, clearly visible while driving along the north-south highway, have dynamic lighting, continuously creating a colorful and magical effect.

The buffer area here is also complemented with beautifully arranged desert landscape, carefully arranged in geometric patterns. These landscape features integrate seamlessly with the pedestrian / bike path, weaving a natural and distinctive tapestry.

#### Cohen Ave.

This buffer area and streetscape is made up of a wide path, ample enough for pedestrians, seating, and effective shade elements (trees and structures) giving this area a leisurely and informal feel; amicable to families and crowds to linger and wait for a ride, have a sandwich or just pass the time between events.