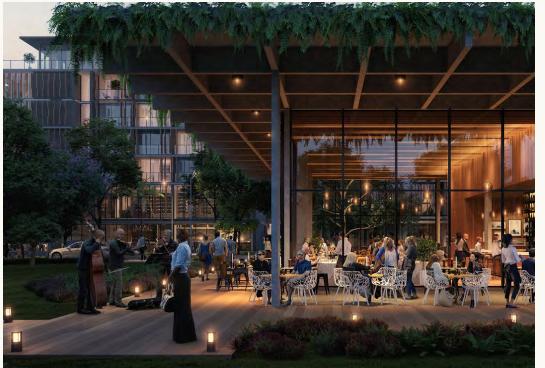

### MERCADO DE COHEN

#### MERCADO DE COHEN

Guests find a fully-integrated, immersive marketplace. This arcade gives the impression of a quaint local farmer's market which, overtime, has been roofed and enhanced. Unlike similar offerings elsewhere, Mercado de Cohen lives directly on the main thoroughfare. It activates and engages what would ordinarily be a simple transitional path. Varied market stalls act as connective tissue, uniting several paths in the Cohen Entertainment District plan.