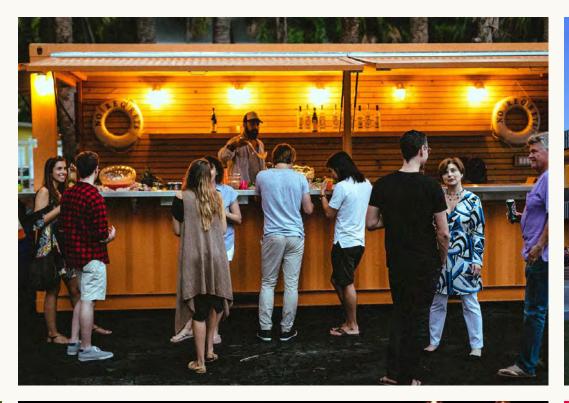

### MERCADO DE COHEN

#### MERCADO DE COHEN

Guests find a fully-integrated, immersive marketplace. This arcade gives the impression of a quaint local farmer's market which, overtime, has been roofed and enhanced. Unlike similar offerings elsewhere, Mercado de Cohen lives directly on the main thoroughfare. It activates and engages what would ordinarily be a simple transitional path. Varied market stalls act as connective tissue, uniting several paths in the Cohen Entertainment District plan.