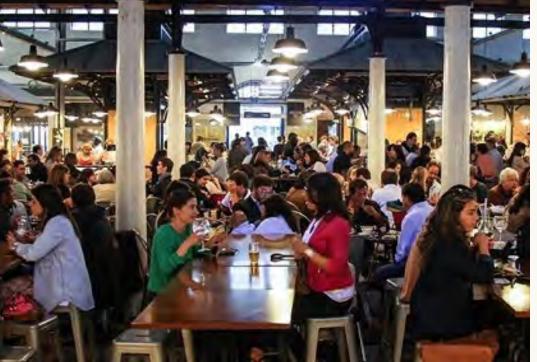

### MERCADO DE COHEN

#### MERCADO DE COHEN

Guests find a fully-integrated, immersive marketplace. This arcade gives the impression of a quaint local farmer's market which, overtime, has been roofed and enhanced. Unlike similar offerings elsewhere, Mercado de Cohen lives directly on the main thoroughfare. It activates and engages what would ordinarily be a simple transitional path. Varied market stalls act as connective tissue, uniting several paths in the Cohen Entertainment District plan.