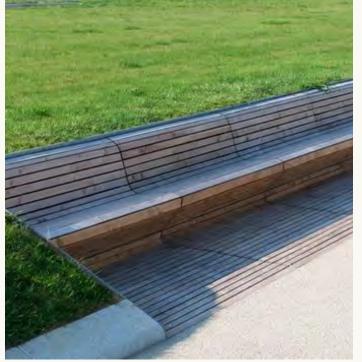

### COTTONTAIL PARK

Cottontail Park includes plentiful landscaped alcoves for shaded sitting, taking in sights, yoga demonstrations, holistic instructorled events, and more. Guests are delighted to see things like re-purposed food and beverage carts as part of a natural scenic panorama, now, markers on a winding jogging course. Cottontail Park is not just a winding promenade - it causes guests to slow down and appreciate their surroundings. Forms comment on the natural undulations of local "arroyo" river beds, with bridges and water features.

#### Lighting Strategy:

Vertical illumination is often more useful in creating the perception of brightness in landscaped areas. v zvPathways benefit from a low level approach so that the landscape accents can provide the beauty and excitement. Balancing the light between foreground and background can enhance the feeling of destination and sense of place.