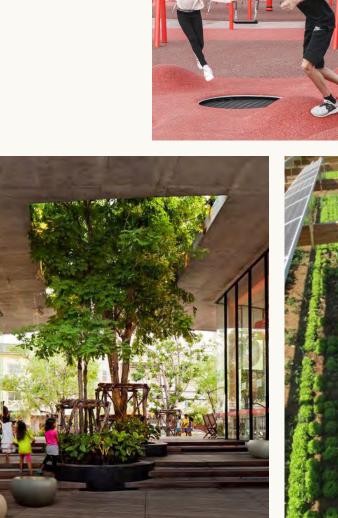

### COTTONTAIL PARK

Cottontail Park includes plentiful landscaped alcoves for shaded sitting, taking in sights, yoga demonstrations, holistic instructorled events, and more. Guests are delighted to see things like re-purposed food and beverage carts as part of a natural scenic panorama, now, markers on a winding jogging course. Cottontail Park is not just a winding promenade - it causes guests to slow down and appreciate their surroundings. Forms comment on the natural undulations of local "arroyo" river beds, with bridges and water features.

#### START-UP / INCUBATOR SPACE

The start-up and incubator spaces sit dispersed across Cottontail Park. Open and flexible

working spaces are available for short and long term leases. The working environment is bright and lush, with the programs from the park blurring into the office space and vice-versa. Each space is characterized and customized as the working entity. These spaces will demonstrate state of the art healthy working environments, in close proximity to nature, healthy food and culture.