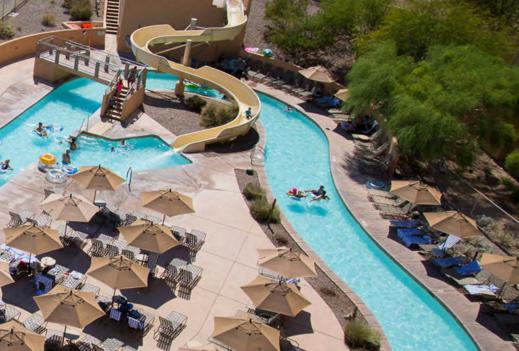

### TORBELLINO NEIGHBORHOOD WATER PARK

#### TORBELLINO NEIGHBORHOOD WATER PARK

With adventure around every corner, guests experience a neighborhood water park like no other. Murals around the park depicting outdoor elements and activities like rock climbing and bouldering put guests in a sporty state of mind.

Torbellino is the coolest neighborhood water park, themed to champion water-based leisure sports, including exciting attractions such as a water play obstacle course, a wave pool, water cannons, and more. It also features a more intimate, dedicated Food & Beverage location and rent-able private Cabanas.