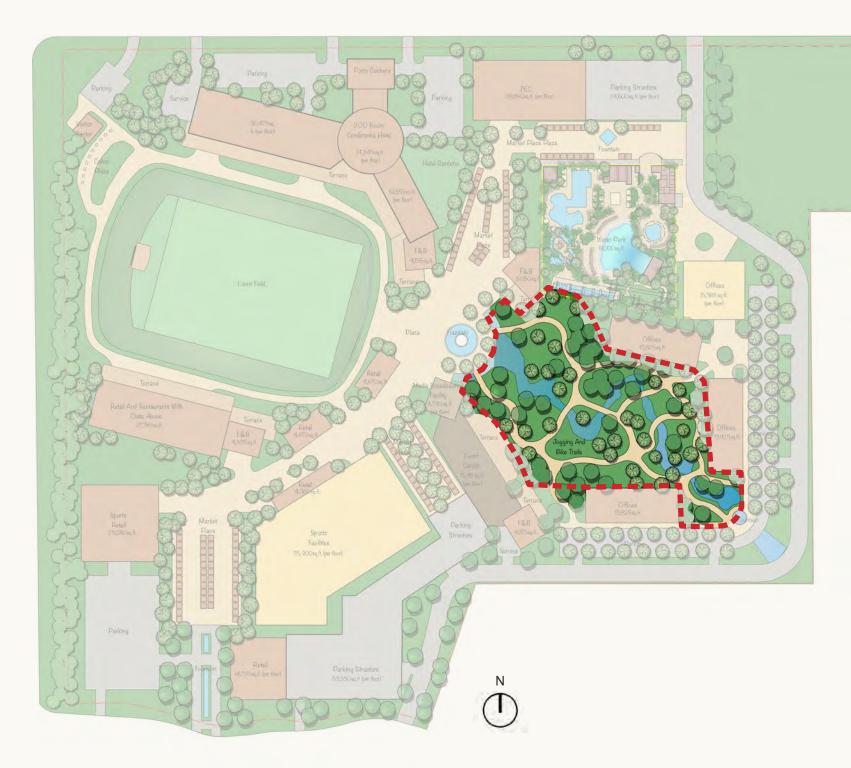

#### List of Major Offerings:

- 1. Parking and Entrances
- 2. Cohen Field
- 3. Cottontail Plaza and Promenade
- 4. Cottontail Park
- 5. Keystone Events Hall
- 6. Sports Complex
- 7. Mercado de Cohen
- 8. Acacia Square
- 9. Family Entertainment Center
- 10. Commercial Buildings
- 11. Neighborhood Water Park
- 12. Cohen Plaza
- 14. Start-Up/Incubator Spaces
- 15. Future Use

4. Cottontail Park – Entry Park with grassy seating areas

5. Media Broadcasting Studio - On site media center 6. Keystone Events Hall - Multi-Use Flex Space for seasonal events and touring attractions 7. Sports Complex - Volleyball, Basketball, and More 8. Mercado de Cohen - Vibrant "Food Hall" Alley and 9. Acacia Square - Retail and Dining Venue **10. Family Experience Center** – Indoor Family 12. Torbellino Neighborhood Waterpark - Sports and 13. Cohen Plaza – Arrival Plaza that celebrates the Cohen brothers with prominently featured design display 14. Hotel - Hotel with Conference Rooms 15. Start-Up/Incubator Spaces – Flexible Co-working