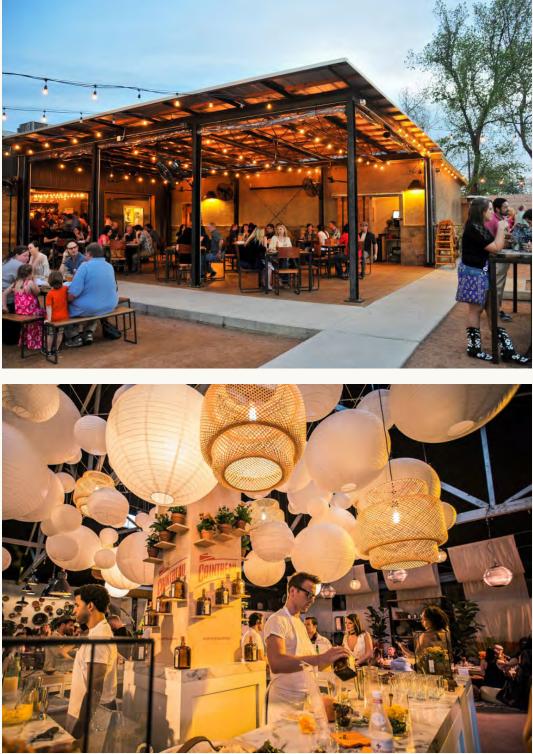

# COTTONTAIL PLAZA

### COTTONTAIL PLAZA AND PROMENADE

Following arrival wayfinding, the Park gives way to an open Plaza and Promenade that serves as a serene gathering place. Standing here, guests may see a tiered view of the sunrise, trees, and sleek buildings. This is one of numerous "Postcard Moments" which are deeply embedded in Cohen Entertainment Districts' DNA.

As night draws in, guests may return to this Plaza for a poignant Tree Lighting Ceremony. Throughout the day, this Plaza plays host to several pockets of activity that are entertainment-driven. Music, live art, and additional surprises are programmed into the day.

From the Plaza, guests can depart in many directions depending on their mood and plans.