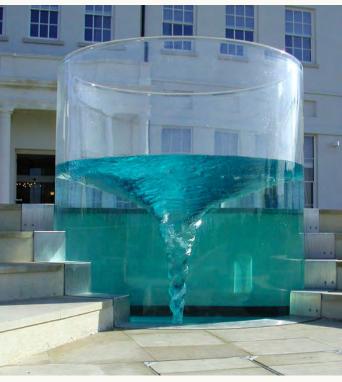

### COTTONTAIL PARK

Cottontail Park includes plentiful landscaped alcoves for shaded sitting, taking in sights, yoga demonstrations, holistic instructorled events, and more. Guests are delighted to see things like re-purposed food and beverage carts as part of a natural scenic panorama, now, markers on a winding jogging course. Cottontail Park is not just a winding promenade - it causes guests to slow down and appreciate their surroundings. Forms comment on the natural undulations of local "arroyo" river beds, with bridges and water features.