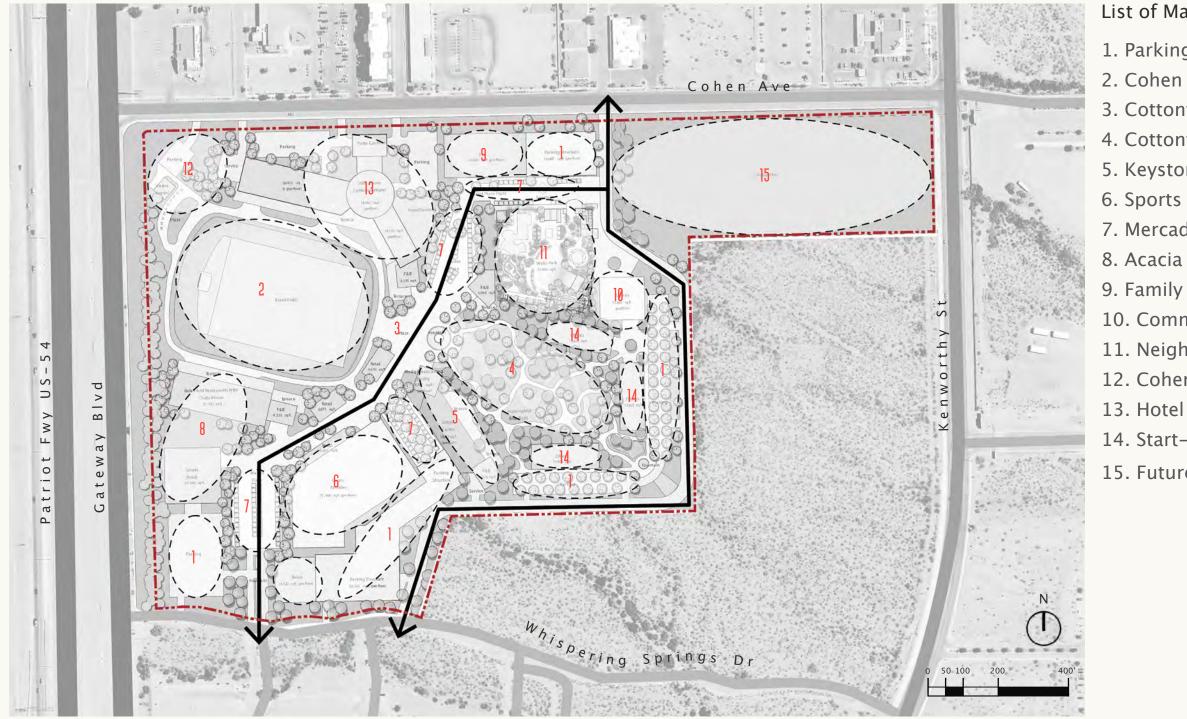

#### List of Major Offerings:

- 1. Parking and Entrances
- 2. Cohen Field
- 3. Cottontail Plaza and Promenade
- 4. Cottontail Park
- 5. Keystone Events Hall
- 6. Sports Complex
- 7. Mercado de Cohen
- 8. Acacia Square
- 9. Family Entertainment Center
- 10. Commercial Buildings
- 11. Neighborhood Water Park
- 12. Cohen Plaza
- 14. Start-Up/Incubator Spaces
- 15. Future Use

COHEN ENTERTAINMENT DISTRICT — ZONES

List of Major Offerings:

- moments entries
- landscaping
- and trails

- Farmer's Market-style
- Entertainment Center
- 11. Commercial Buildings
- Leisure inspired Waterpark

- Spaces
- 16. Future Use
- shade

1. Parking and Entrances - Accented wayfinding

2. Cohen Field - Central Open-Air Events Field 3. Cottontail Plaza – Centrally located Plaza with prominent water-feature, benches, and peripheral

4. Cottontail Park – Entry Park with grassy seating areas

5. Media Broadcasting Studio - On site media center 6. Keystone Events Hall - Multi-Use Flex Space for seasonal events and touring attractions 7. Sports Complex - Volleyball, Basketball, and More 8. Mercado de Cohen - Vibrant "Food Hall" Alley and 9. Acacia Square - Retail and Dining Venue **10. Family Experience Center** – Indoor Family 12. Torbellino Neighborhood Waterpark - Sports and 13. Cohen Plaza – Arrival Plaza that celebrates the Cohen brothers with prominently featured design display 14. Hotel - Hotel with Conference Rooms 15. Start-Up/Incubator Spaces – Flexible Co-working

17. Site Buffer Zone - Freeway screening and signage

18. Site Buffer Zone - Landscaped areas, seating and