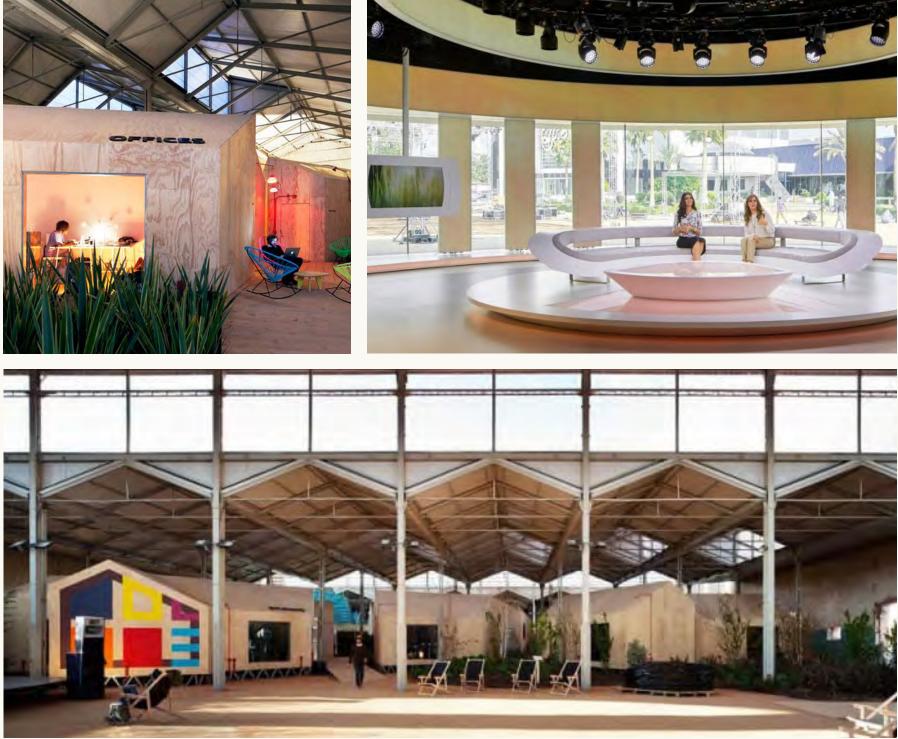

## START-UP / INCUBATOR SPACE

Start Carsto

#### START-UP / INCUBATOR SPACE

The start-up and incubator spaces sit dispersed across Cottontail Park. Open and flexible

working spaces are available for short and long term leases. The working environment is bright and lush, with the programs from the park blurring into the office space and vice-versa. Each space is characterized and customized as the working entity. These spaces will demonstrate state of the art healthy working environments, in close proximity to nature, healthy food and culture.

## MEDIA BROADCASTING STUDIO

## MEDIA BROADCASTING STUDIO

Placed in close proximity to Cohen Field, Cohen Entertainment District features a centrally located media broadcasting studio. It features state of the art equipment to allow for live broadcasts of sports events, seasonal attractors, live shows and onlocation features.