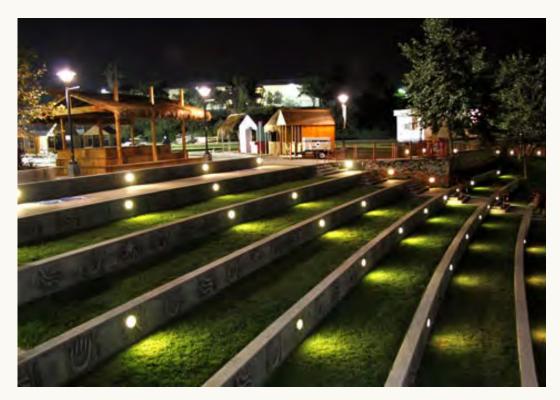

### COHEN FIELD

Cohen Field is the multipurpose centerpiece of Cohen Entertainment District. It is a large scale, Event Field built for Cohen Entertainment Districts' many festivals and entertainment spectacles. The Field has several unique features which differentiate it from comparable large open spaces: guests will find bermed landscape areas and plenty of nature to take in amidst the active social retail and food areas. Once again, commenting on the neighboring Mountains, seating is terraced and naturalistic.

## COHEN FIELD | EVENING

#### **Lighting Strategy:**

Lighting a multi-functional lawn/activity/gathering space for a variety of purposes will require integration of specialized lighting systems. Iconic pole structures could incorporate clusters of smaller amiable lighting sources for general lighting while secondary arrays or alignments of pedestrian scale lighting can be placed at the perimeter for spectators. Coordinating these with the architectural elements of the adjacent building is a recommendation.