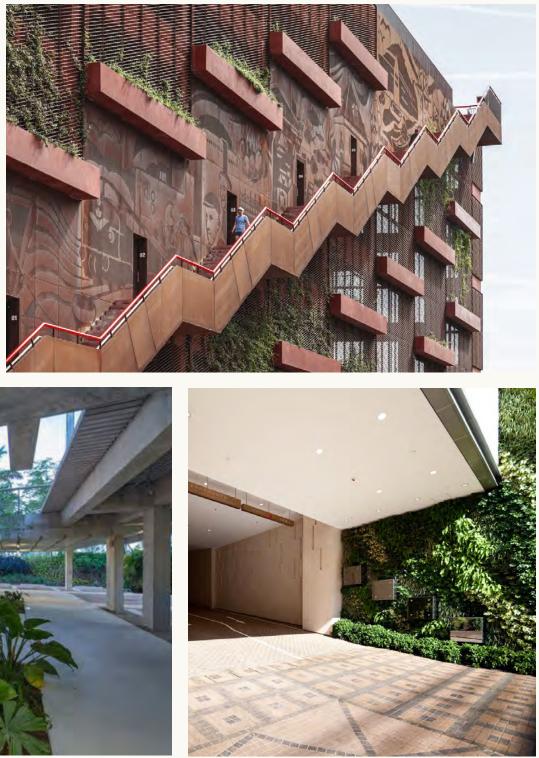

## COHEN FIELD

### COHEN FIELD

Cohen Field is the multipurpose centerpiece of Cohen Entertainment District. It is a large scale, Event Field built for Cohen Entertainment Districts' many festivals and entertainment spectacles. The Field has several unique features which differentiate it from comparable large open spaces: guests will find bermed landscape areas and plenty of nature to take in amidst the active social retail and food areas. Once again, commenting on the neighboring Mountains, seating is terraced and naturalistic.

## COHEN FIELD | PLACE

## COHEN FIELD | PROGRAM AND EVENTS

## COHEN FIELD | EVENING