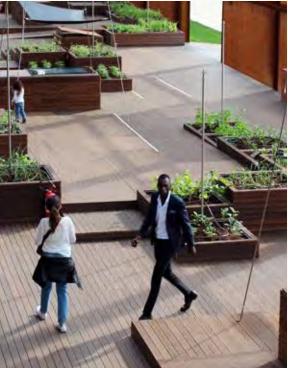

### COTTONTAIL PARK

Cottontail Park includes plentiful landscaped alcoves for shaded sitting, taking in sights, yoga demonstrations, holistic instructorled events, and more. Guests are delighted to see things like re-purposed food and beverage carts as part of a natural scenic panorama, now, markers on a winding jogging course. Cottontail Park is not just a winding promenade - it causes guests to slow down and appreciate their surroundings. Forms comment on the natural undulations of local "arroyo" river beds, with bridges and water features.