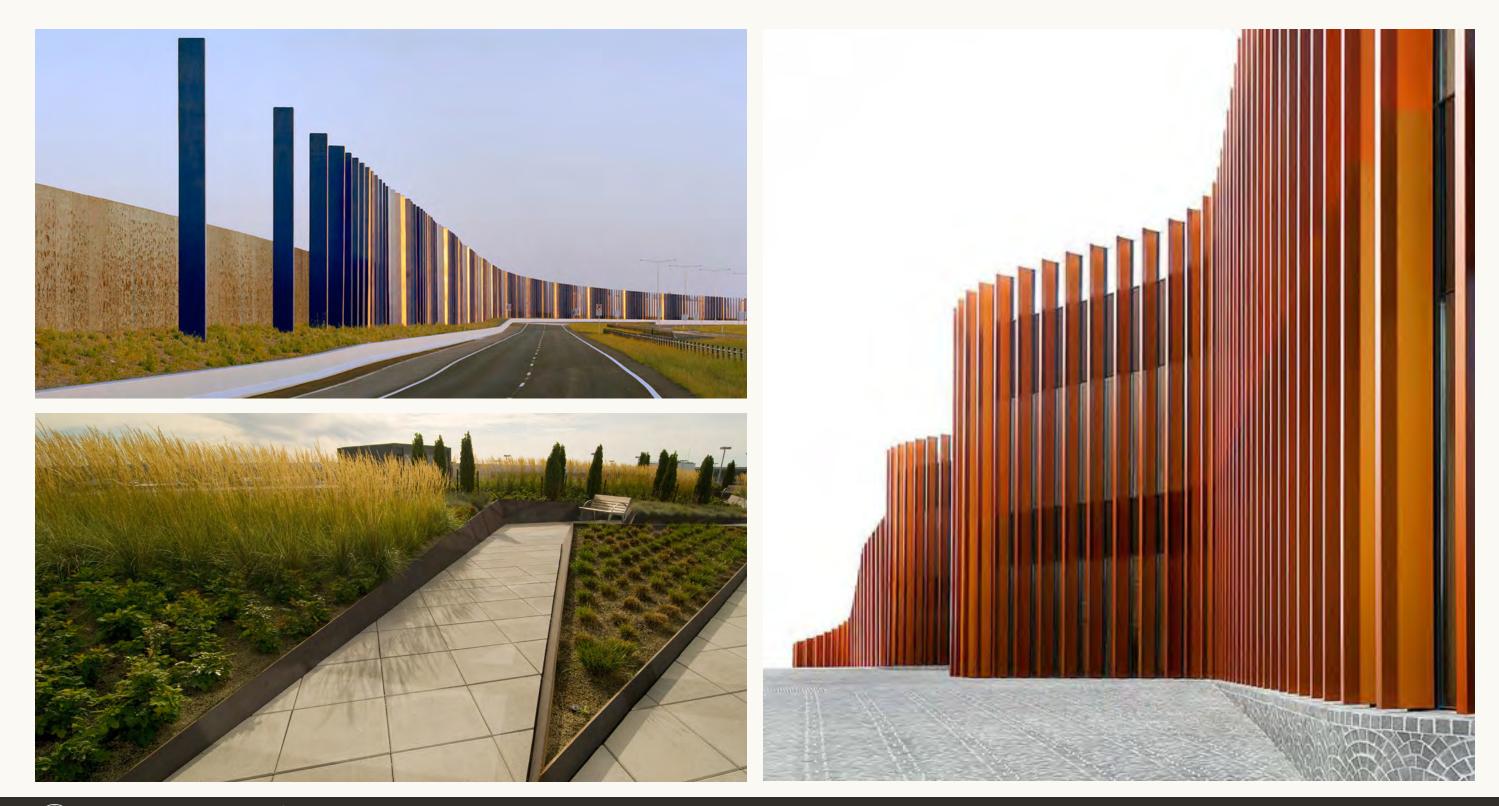

#### **Gateway North Boulevard**

The buffer area creates a strong bold presence through the use of environmental markers which traverse the length of the site. The use of colored vertical piers / markers creates a rhythm giving presence to the site. These markers, clearly visible while driving along the north-south highway, have dynamic lighting, continuously creating a colorful and magical effect.

The buffer area here is also complemented with beautifully arranged desert landscape, carefully arranged in geometric patterns. These landscape features integrate seamlessly with the pedestrian / bike path, weaving a natural and distinctive tapestry.

#### Cohen Ave.

This buffer area and streetscape is made up of a wide path, ample enough for pedestrians, seating, and effective shade elements (trees and structures) giving this area a leisurely and informal feel; amicable to families and crowds to linger and wait for a ride, have a sandwich or just pass the time between events.