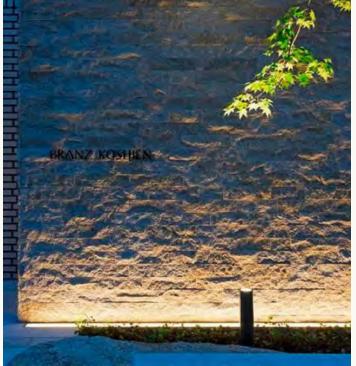

#### Lighting Strategy:

Vertical illumination is often more useful in creating the perception of brightness in landscaped areas. v zvPathways benefit from a low level approach so that the landscape accents can provide the beauty and excitement. Balancing the light between foreground and background can enhance the feeling of destination and sense of place.

Another way to express this is by emphasizing an approach of putting light where it is needed, creating a visual backdrop and de-emphasizing the utilitarian.