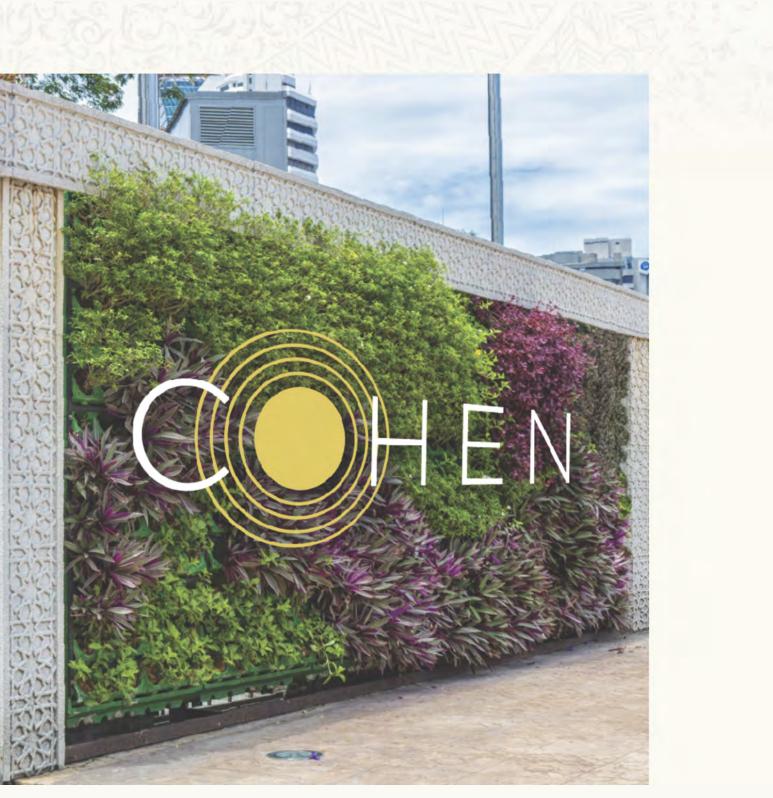

## **INSPIRATION FOR ENVIRONMENTAL** GATEWAY CONCEPT, AREA 1

- Wall is positioned against back-to-back 10'X10' retail units
- Vertical garden comprised of various succulents
- Large Cohen name/logo pin mounted, offset from wall