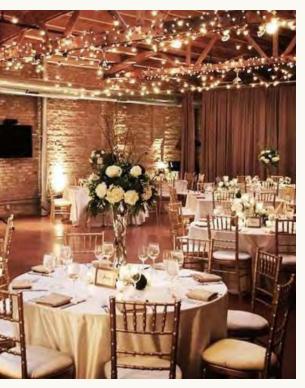

#### HOTEL

Placed in close proximity to the Event Field, the 200-Room deluxe hotel features terraced seating and balconies for unmatched views of Cohen Entertainment District's events field and entertainment.

While the Hotel welcomes both professionals and visiting tourists, it is equipped with ample Conference Room flex space, intended to allow guests to have one-off meetings before participating in the entertainmnet on site, celebratory banquets, weddings, reunions, and corporate events.