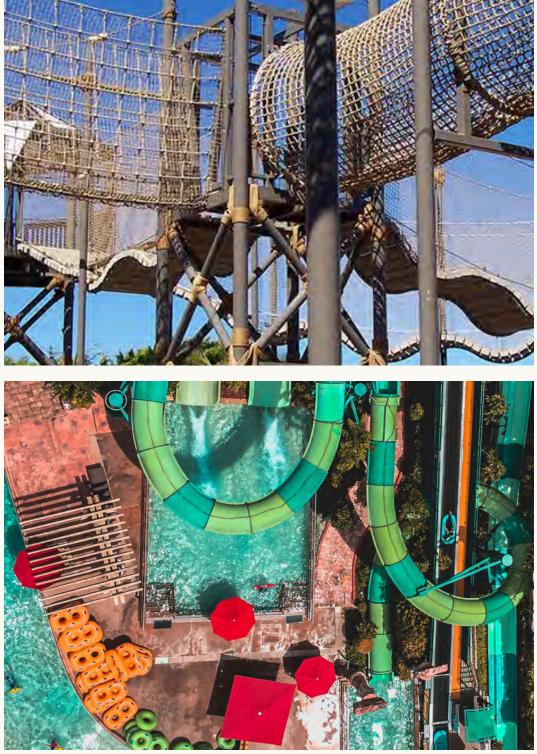

### TORBELLINO NEIGHBORHOOD WATER PARK

#### TORBELLINO NEIGHBORHOOD WATER PARK

With adventure around every corner, guests experience a neighborhood water park like no other. Murals around the park depicting outdoor elements and activities like rock climbing and bouldering put guests in a sporty state of mind.

Torbellino is the coolest neighborhood water park, themed to champion water-based leisure sports, including exciting attractions such as a water play obstacle course, a wave pool, water cannons, and more. It also features a more intimate, dedicated Food & Beverage location and rent-able private Cabanas.