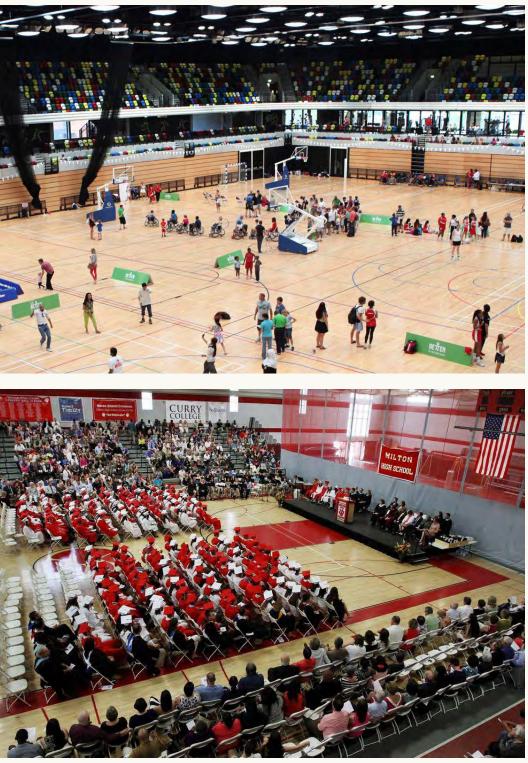

## COHEN FIELD

### COHEN FIELD

Cohen Field is the multipurpose centerpiece of Cohen Entertainment District. It is a large scale, Event Field built for Cohen Entertainment Districts' many festivals and entertainment spectacles. The Field has several unique features which differentiate it from comparable large open spaces: guests will find bermed landscape areas and plenty of nature to take in amidst the active social retail and food areas. Once again, commenting on the neighboring Mountains, seating is terraced and naturalistic.

## COHEN FIELD | PLACE

## COHEN FIELD | PROGRAM AND EVENTS

## COHEN FIELD | EVENING