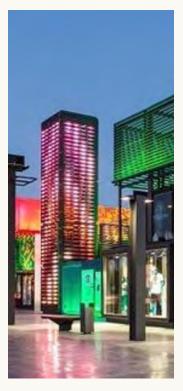

#### **Gateway North Boulevard**

The buffer area creates a strong bold presence through the use of environmental markers which traverse the length of the site. The use of colored vertical piers / markers creates a rhythm giving presence to the site. These markers, clearly visible while driving along the north-south highway, have dynamic lighting, continuously creating a colorful and magical effect.