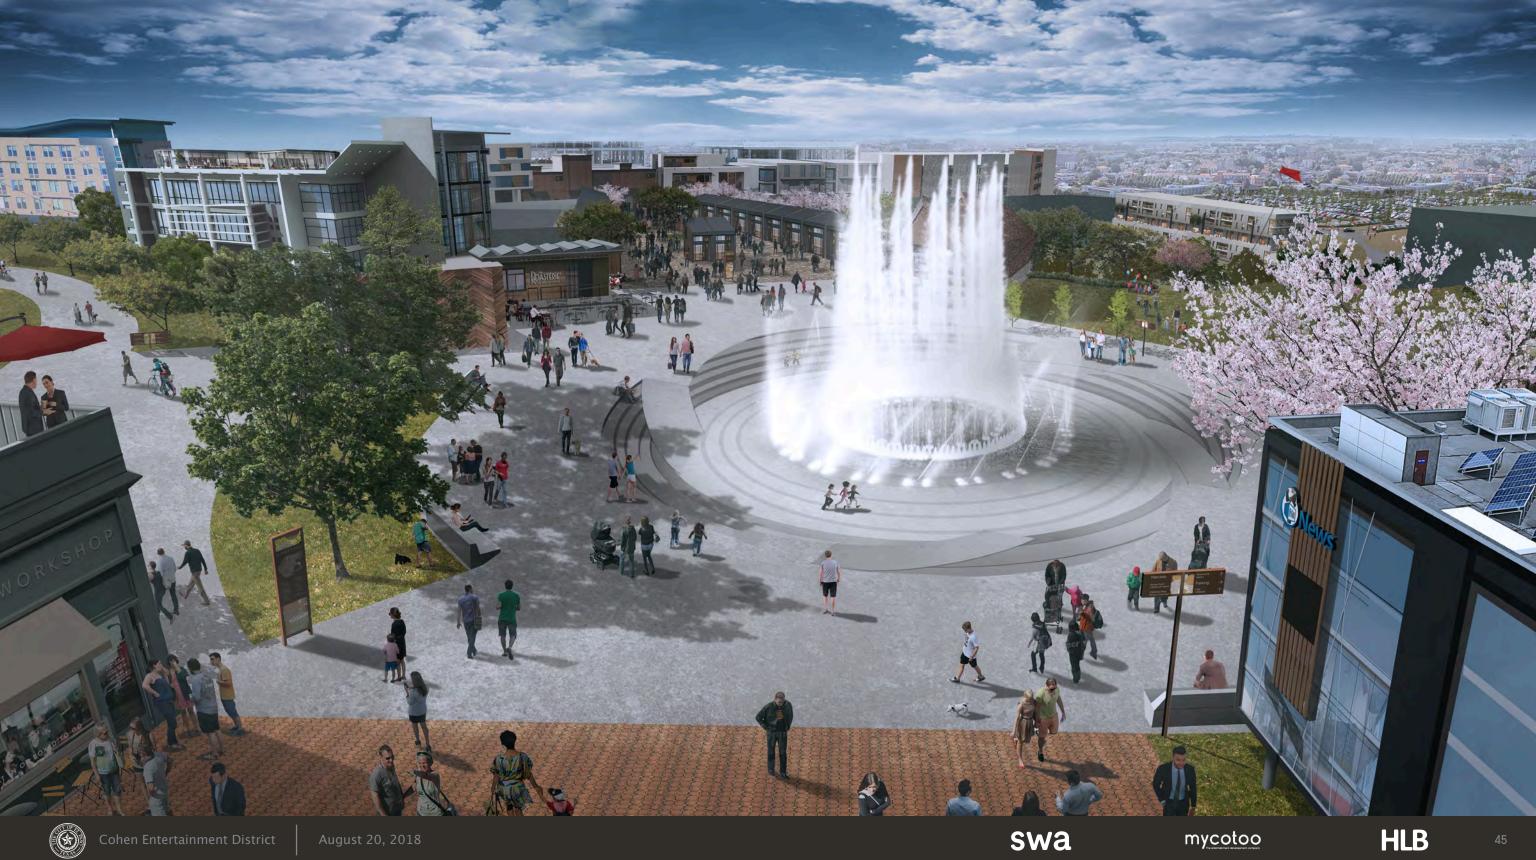

### COTTONTAIL PLAZA AND PROMENADE

Following arrival wayfinding, the Park gives way to an open Plaza and Promenade that serves as a serene gathering place. Standing here, guests may see a tiered view of the sunrise, trees, and sleek buildings. This is one of numerous "Postcard Moments" which are deeply embedded in Cohen Entertainment Districts' DNA.

As night draws in, guests may return to this Plaza for a poignant Tree Lighting Ceremony. Throughout the day, this Plaza plays host to several pockets of activity that are entertainment-driven. Music, live art, and additional surprises are programmed into the day.

From the Plaza, guests can depart in many directions depending on their mood and plans.