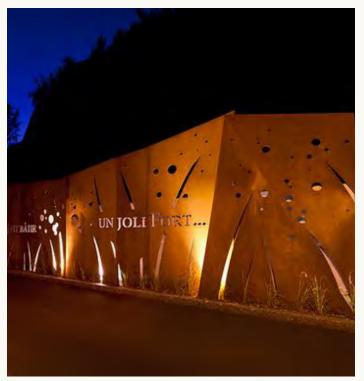

#### PARKING AND ENTRANCES

As guests drive down the main entry road, they encounter powerful arrival statements branded wayfinding and visually captivating entry icons. Guests traveling to Cohen Entertainment District have a couple of convenient, stress-free options for arrival. With their choice of above-ground and underground parking, guests enter at the celebratory Southside marguee [driving entry] or the slightly more subdued North entrance [walking entry]. On both ends, Cohen Entertainment District is perfectly poised to celebrate the Franklin Mountains, with memorable view sheds no matter the time of day or level of sun.

#### Lighting Strategy:

Parking areas and drive paths provide safe uniform lighting, sensitive to a visitors need for orientation, direction and safety. The language of light should be consistent with the intent of the development as a whole... a family of fixtures lends cohesion throughout.