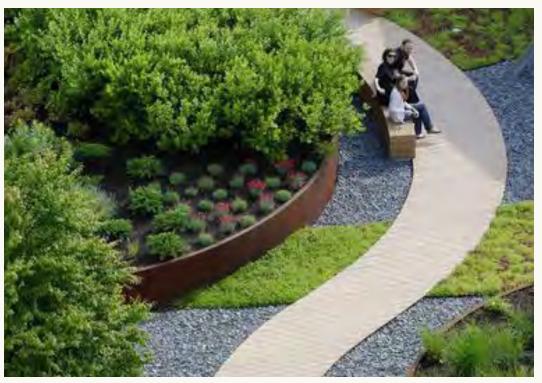

# COTTONTAIL PARK

### COTTONTAIL PARK

Cottontail Park includes plentiful landscaped alcoves for shaded sitting, taking in sights, yoga demonstrations, holistic instructorled events, and more. Guests are delighted to see things like re-purposed food and beverage carts as part of a natural scenic panorama, now, markers on a winding jogging course. Cottontail Park is not just a winding promenade - it causes guests to slow down and appreciate their surroundings. Forms comment on the natural undulations of local "arroyo" river beds, with bridges and water features.