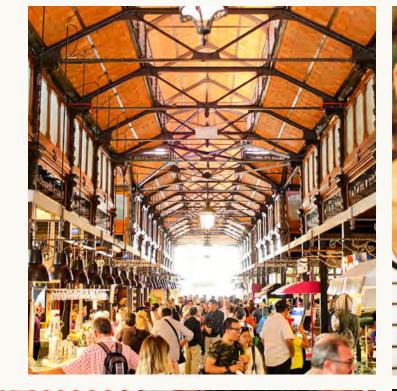

### MERCADO DE COHEN

#### MERCADO DE COHEN

Guests find a fully-integrated, immersive marketplace. This arcade gives the impression of a quaint local farmer's market which, overtime, has been roofed and enhanced. Unlike similar offerings elsewhere, Mercado de Cohen lives directly on the main thoroughfare. It activates and engages what would ordinarily be a simple transitional path. Varied market stalls act as connective tissue, uniting several paths in the Cohen Entertainment District plan.