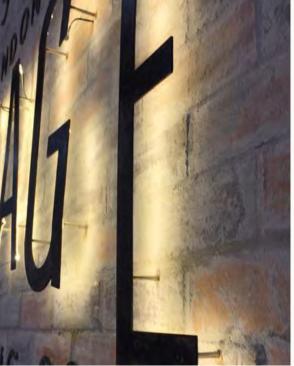

#### **Gateway North Boulevard**

The buffer area creates a strong bold presence through the use of environmental markers which traverse the length of the site. The use of colored vertical piers / markers creates a rhythm giving presence to the site. These markers, clearly visible while driving along the north-south highway, have dynamic lighting, continuously creating a colorful and magical effect.

The buffer area here is also complemented with beautifully arranged desert landscape, carefully arranged in geometric patterns. These landscape features integrate seamlessly with the pedestrian / bike path, weaving a natural and distinctive tapestry.

#### Cohen Ave.

This buffer area and streetscape is made up of a wide path, ample enough for pedestrians, seating, and effective shade elements (trees and structures) giving this area a leisurely and informal feel; amicable to families and crowds to linger and wait for a ride, have a sandwich or just pass the time between events.