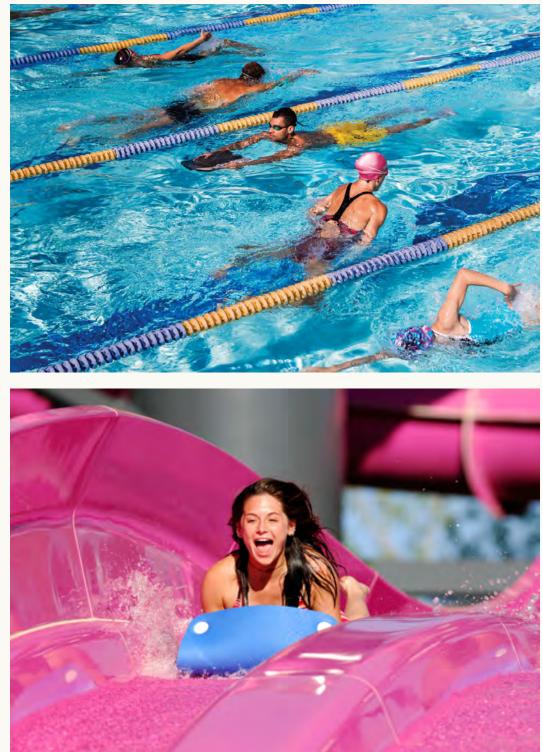

### TORBELLINO NEIGHBORHOOD WATER PARK

#### TORBELLINO NEIGHBORHOOD WATER PARK

With adventure around every corner, guests experience a neighborhood water park like no other. Murals around the park depicting outdoor elements and activities like rock climbing and bouldering put guests in a sporty state of mind.

Torbellino is the coolest neighborhood water park, themed to champion water-based leisure sports, including exciting attractions such as a water play obstacle course, a wave pool, water cannons, and more. It also features a more intimate, dedicated Food & Beverage location and rent-able private Cabanas.