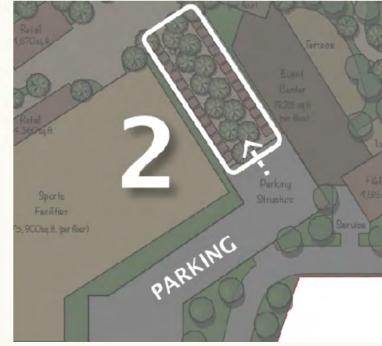

#### List of Major Offerings:

- 1. Parking and Entrances
- 2. Cohen Field
- 3. Cottontail Plaza and Promenade
- 4. Cottontail Park
- 5. Keystone Events Hall
- 6. Sports Complex
- 7. Mercado de Cohen
- 8. Acacia Square
- 9. Family Entertainment Center
- 10. Commercial Buildings
- 11. Neighborhood Water Park
- 12. Cohen Plaza
- 14. Start-Up/Incubator Spaces
- 15. Future Use

COHEN ENTERTAINMENT DISTRICT — ZONES

List of Major Offerings:

- moments entries
- landscaping
- and trails

- Farmer's Market-style
- Entertainment Center
- 11. Commercial Buildings
- Leisure inspired Waterpark

- Spaces
- 16. Future Use
- shade

1. Parking and Entrances - Accented wayfinding

2. Cohen Field - Central Open-Air Events Field 3. Cottontail Plaza – Centrally located Plaza with prominent water-feature, benches, and peripheral

4. Cottontail Park – Entry Park with grassy seating areas

5. Media Broadcasting Studio - On site media center 6. Keystone Events Hall - Multi-Use Flex Space for seasonal events and touring attractions 7. Sports Complex - Volleyball, Basketball, and More 8. Mercado de Cohen - Vibrant "Food Hall" Alley and 9. Acacia Square - Retail and Dining Venue **10. Family Experience Center** – Indoor Family 12. Torbellino Neighborhood Waterpark - Sports and 13. Cohen Plaza – Arrival Plaza that celebrates the Cohen brothers with prominently featured design display 14. Hotel - Hotel with Conference Rooms 15. Start-Up/Incubator Spaces – Flexible Co-working

17. Site Buffer Zone - Freeway screening and signage

18. Site Buffer Zone - Landscaped areas, seating and