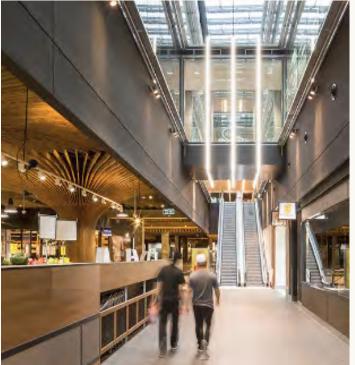

### MERCADO DE COHEN

#### MERCADO DE COHEN

Guests find a fully-integrated, immersive marketplace. This arcade gives the impression of a quaint local farmer's market which, overtime, has been roofed and enhanced. Unlike similar offerings elsewhere, Mercado de Cohen lives directly on the main thoroughfare. It activates and engages what would ordinarily be a simple transitional path. Varied market stalls act as connective tissue, uniting several paths in the Cohen Entertainment District plan.