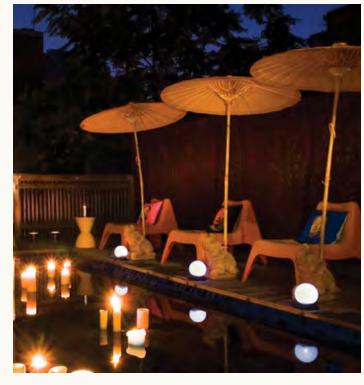

### COTTONTAIL PLAZA AND PROMENADE

Following arrival wayfinding, the Park gives way to an open Plaza and Promenade that serves as a serene gathering place. Standing here, guests may see a tiered view of the sunrise, trees, and sleek buildings. This is one of numerous "Postcard Moments" which are deeply embedded in Cohen Entertainment Districts' DNA.

As night draws in, guests may return to this Plaza for a poignant Tree Lighting Ceremony. Throughout the day, this Plaza plays host to several pockets of activity that are entertainment-driven. Music, live art, and additional surprises are programmed into the day.

### COTTONTAIL PARK

Cottontail Park includes plentiful landscaped alcoves for shaded sitting, taking in sights, yoga demonstrations, holistic instructorled events, and more. Guests are delighted to see things like re-purposed food and beverage carts as part of a natural scenic panorama, now, markers on a winding jogging course. Cottontail Park is not just a winding promenade - it causes guests to slow down and appreciate their surroundings. Forms comment on the natural undulations of local "arroyo" river beds, with bridges and water features.