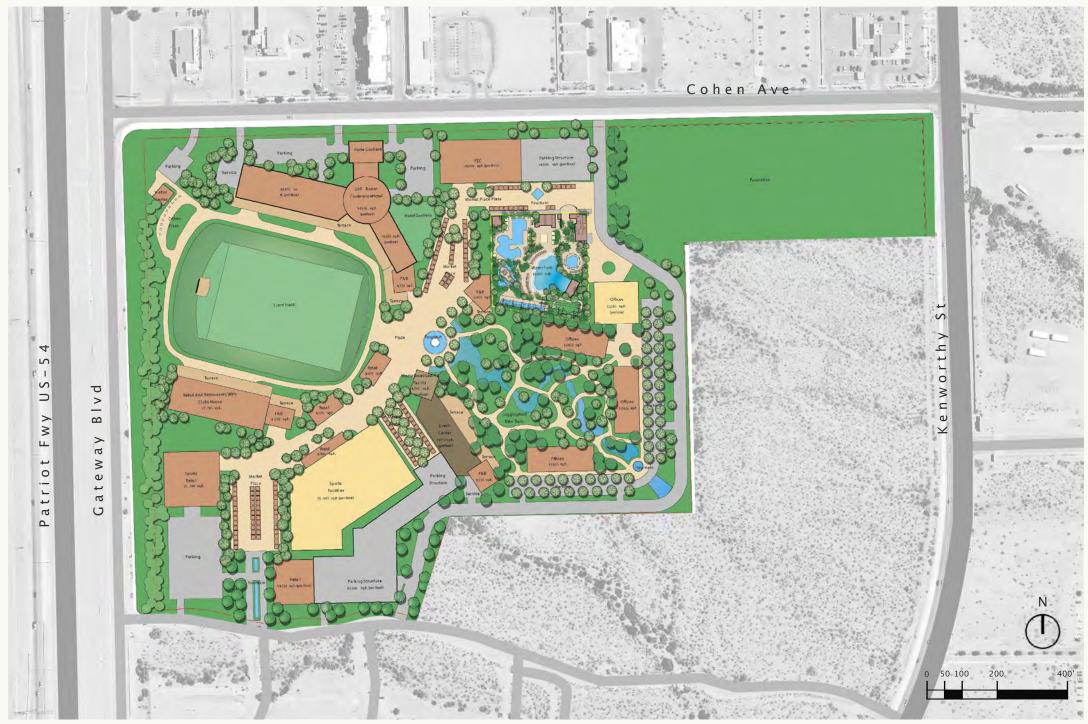

#### List of Major Offerings:

- 1. Parking and Entrances
- 2. Cohen Field
- 3. Cottontail Plaza and Promenade
- 4. Cottontail Park
- 5. Keystone Events Hall
- 6. Sports Complex
- 7. Mercado de Cohen
- 8. Acacia Square
- 9. Family Entertainment Center
- 10. Commercial Buildings
- 11. Neighborhood Water Park
- 12. Cohen Plaza
- 14. Start-Up/Incubator Spaces
- 15. Future Use

COHEN ENTERTAINMENT DISTRICT — ZONES

List of Major Offerings:

- moments entries
- landscaping
- and trails

- Farmer's Market-style
- Entertainment Center
- 11. Commercial Buildings
- Leisure inspired Waterpark

- Spaces
- 16. Future Use
- shade

1. Parking and Entrances - Accented wayfinding

2. Cohen Field - Central Open-Air Events Field 3. Cottontail Plaza – Centrally located Plaza with prominent water-feature, benches, and peripheral

4. Cottontail Park – Entry Park with grassy seating areas

5. Media Broadcasting Studio - On site media center 6. Keystone Events Hall - Multi-Use Flex Space for seasonal events and touring attractions 7. Sports Complex - Volleyball, Basketball, and More 8. Mercado de Cohen - Vibrant "Food Hall" Alley and 9. Acacia Square - Retail and Dining Venue **10. Family Experience Center** – Indoor Family 12. Torbellino Neighborhood Waterpark - Sports and 13. Cohen Plaza – Arrival Plaza that celebrates the Cohen brothers with prominently featured design display 14. Hotel - Hotel with Conference Rooms 15. Start-Up/Incubator Spaces – Flexible Co-working

17. Site Buffer Zone - Freeway screening and signage

18. Site Buffer Zone - Landscaped areas, seating and