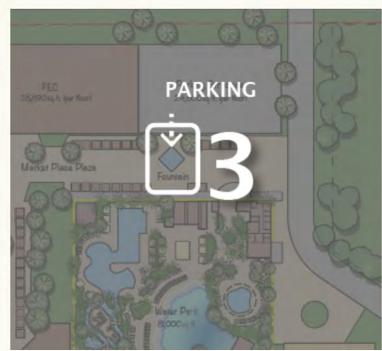

## PARKING AND ENTRANCES

#### PARKING AND ENTRANCES

As guests drive down the main entry road, they encounter powerful arrival statements branded wayfinding and visually captivating entry icons. Guests traveling to Cohen Entertainment District have a couple of convenient, stress-free options for arrival. With their choice of above-ground and underground parking, guests enter at the celebratory Southside marguee [driving entry] or the slightly more subdued North entrance [walking entry]. On both ends, Cohen Entertainment District is perfectly poised to celebrate the Franklin Mountains, with memorable view sheds no matter the time of day or level of sun.