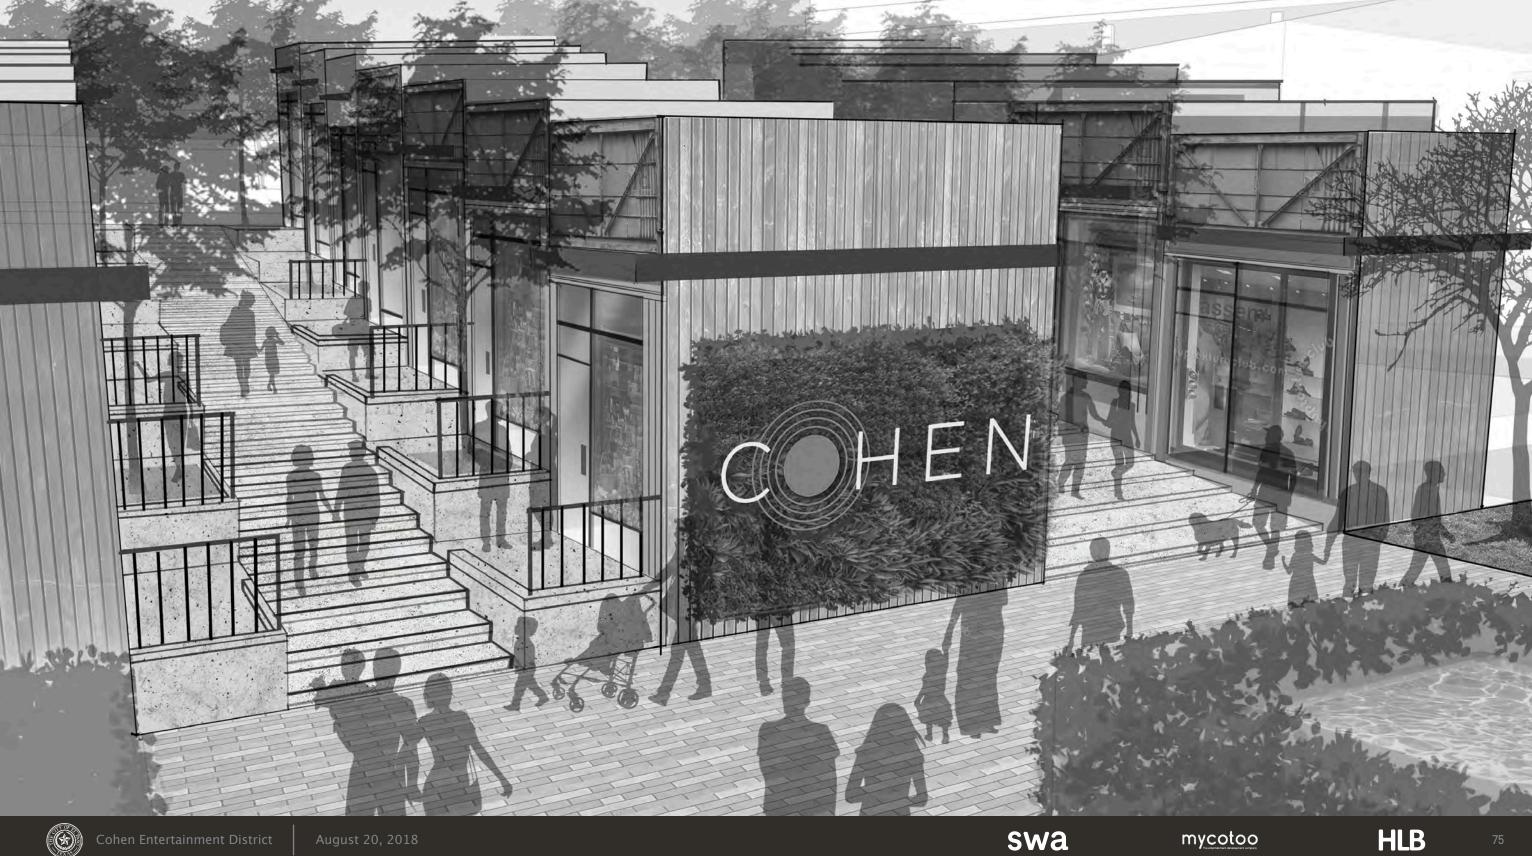

### MERCADO DE COHEN

#### MERCADO DE COHEN

Guests find a fully-integrated, immersive marketplace. This arcade gives the impression of a quaint local farmer's market which, overtime, has been roofed and enhanced. Unlike similar offerings elsewhere, Mercado de Cohen lives directly on the main thoroughfare. It activates and engages what would ordinarily be a simple transitional path. Varied market stalls act as connective tissue, uniting several paths in the Cohen Entertainment District plan.