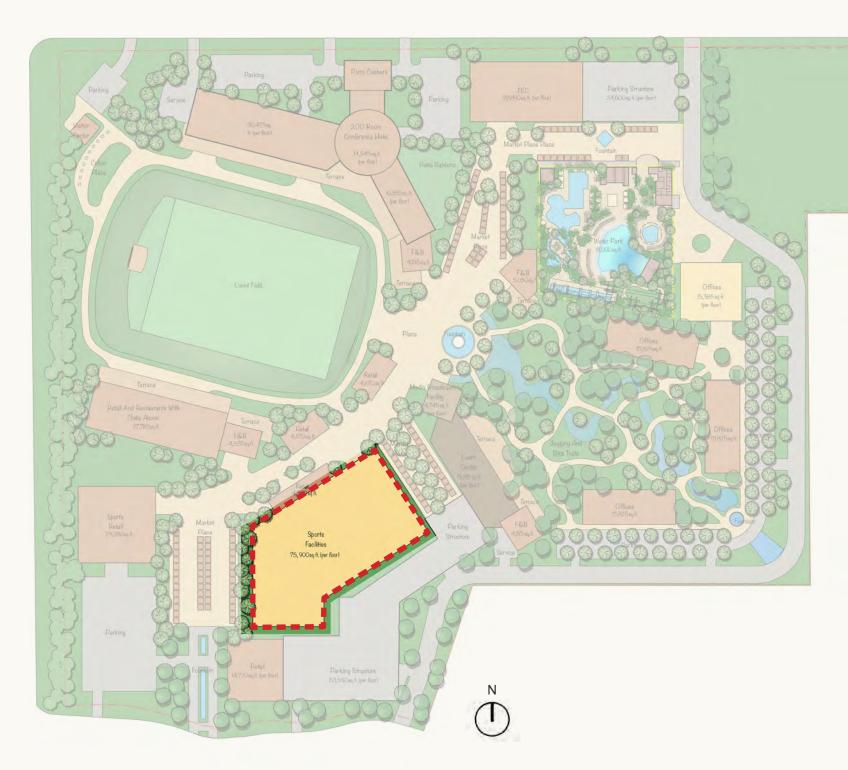

## COHEN STADIUM SITE

()

## **3. PRELIMINARY MASTER PLAN**

Fort Bliss Military Reservation

MILES

Franklin Mountains

**El Paso Community** College

Gateway North Blvd.

**Ambrosio Guillen** Texas State Veterans Home

Site Area

El Paso Museum of Archeology

National Border Patrol Museum

Woodrow Bean Trans Mountain Dr.