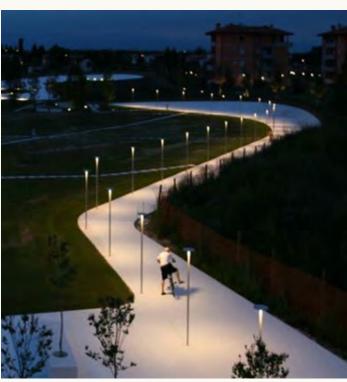

#### Lighting Strategy:

Vertical illumination is often more useful in creating the perception of brightness in landscaped areas. v zvPathways benefit from a low level approach so that the landscape accents can provide the beauty and excitement. Balancing the light between foreground and background can enhance the feeling of destination and sense of place.

Another way to express this is by emphasizing an approach of putting light where it is needed, creating a visual backdrop and de-emphasizing the utilitarian.