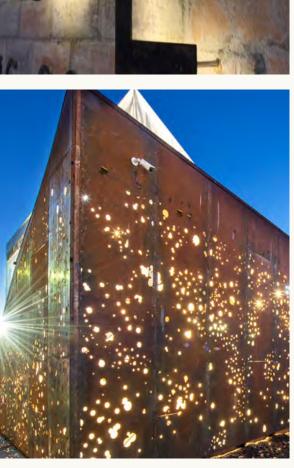

## **INSPIRATION FOR ENVIRONMENTAL** GATEWAY CONCEPT, AREA 1

- Wall is positioned against back-to-back 10'X10' retail units
- Vertical garden comprised of various succulents
- Large Cohen name/logo pin mounted, offset from wall

## **INSPIRATION FOR ENVIRONMENTAL** GATEWAY CONCEPT, AREA 2

- Promenade canopy
- Inverted Cohen stadium seating
- Creates unique, Instagram-worthy moment

## **INSPIRATION FOR ENVIRONMENTAL** GATEWAY CONCEPT, AREA 3

- Large Mexican poppy sculpture
- An ode to the El Paso annual poppy festival
- Pedals would be slightly transparent to hold light
- Evening uplighting creates dramatic arrival

- Placemaking wayfinding sign
- Simpler environmental design concept from less dense northwest entry

- Unique gateway sign announces Cottontail Park and provides photo opportunity with arroyo in background
- POV desert garden view-shed provides spectacular view

## COHEN ARRIVAL 'MOMENTS' OVERVIEW

• Proposed design concepts of arrival for Cohen Entertainment District are identified at right