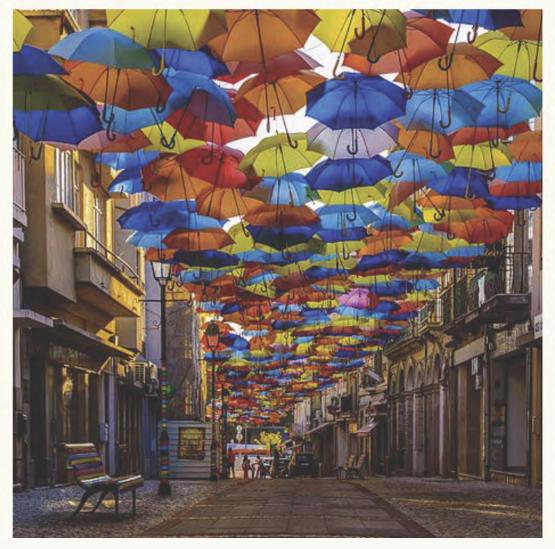

## **INSPIRATION FOR ENVIRONMENTAL** GATEWAY CONCEPT, AREA 2

- Promenade canopy
- Inverted Cohen stadium seating
- Creates unique, Instagram-worthy moment