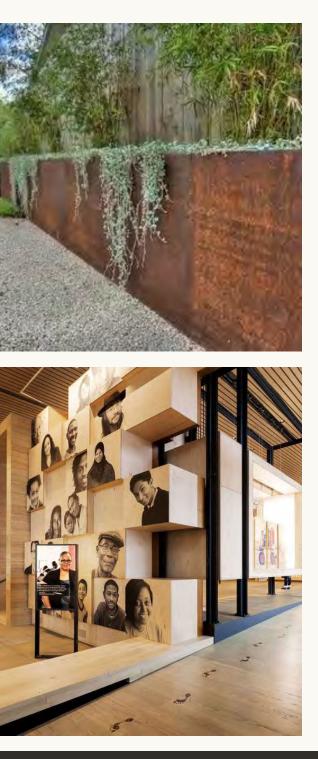

# BUFFER ZONE

#### BUFFER ZONE

#### **Gateway North Boulevard**

The buffer area creates a strong bold presence through the use of environmental markers which traverse the length of the site. The use of colored vertical piers / markers creates a rhythm giving presence to the site. These markers, clearly visible while driving along the north-south highway, have dynamic lighting, continuously creating a colorful and magical effect.

The buffer area here is also complemented with beautifully arranged desert landscape, carefully arranged in geometric patterns. These landscape features integrate seamlessly with the pedestrian / bike path, weaving a natural and distinctive tapestry.