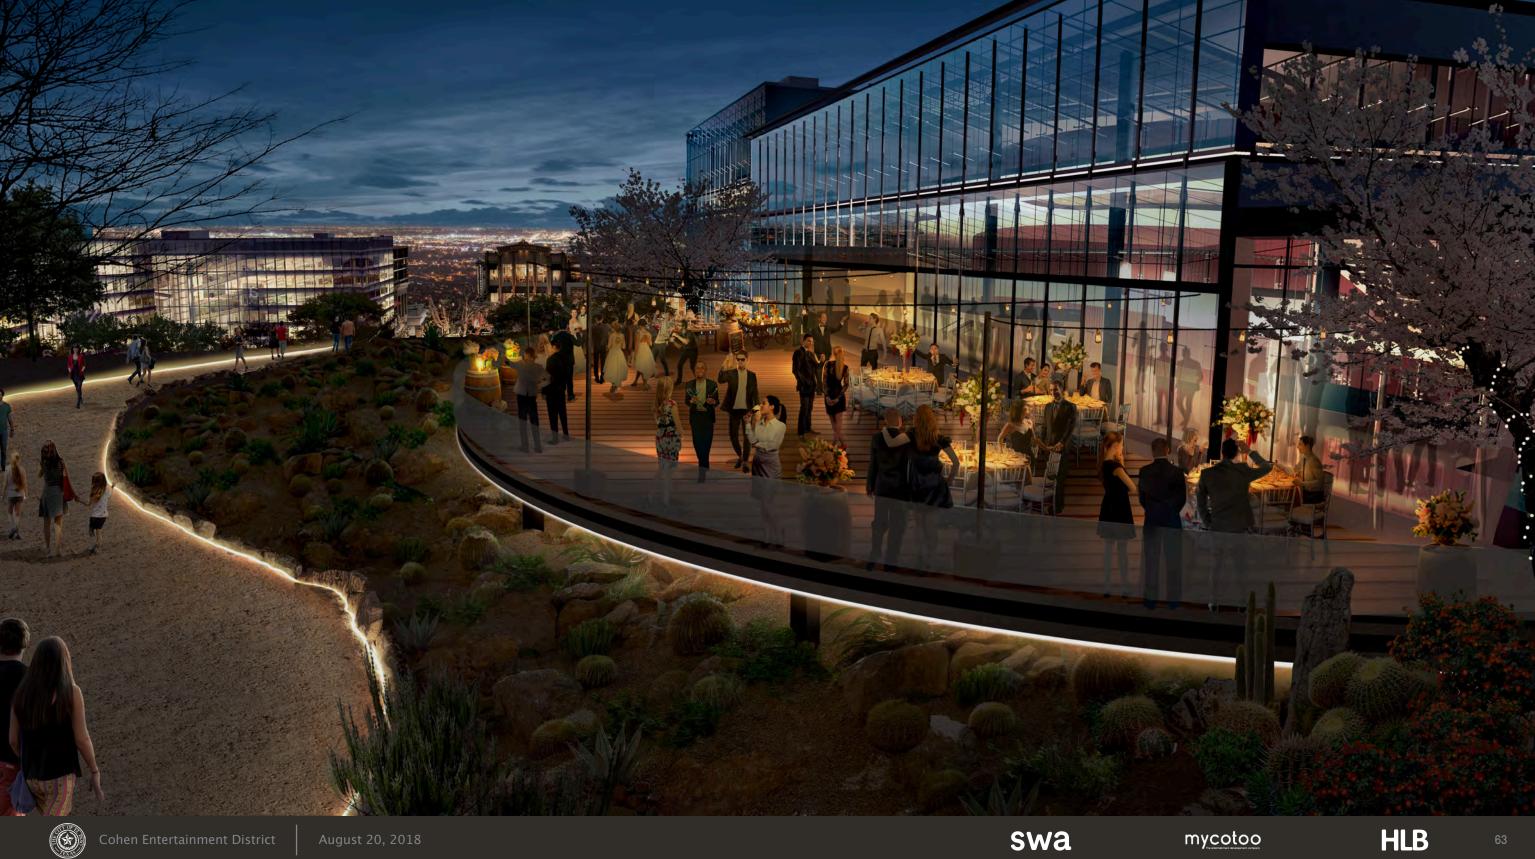

## COHEN PLAZA

#### COHEN PLAZA

At the North-end entrance, The Cohen Entertainment District honors the Cohen brothers with a Visitors' Center Plaza, which includes a shaded arrival area and a memorial/legacy wall with placards for the El Paso community. Guests may pause here to appreciate the tremendous past of the City of El Paso, in a humble yet inspirational park which sets the tone for many of the Cohen Entertainment District's great adventures.

### COHEN PLAZA | PLACE

### COHEN PLAZA | PROGRAM AND EVENTS

#### COHEN PLAZA | EVENING

Attention to the lighting experience at the surrounding roadway and intersections and street level can serve to identify this development as being unique. The visitor can be informed that Visitors should immediately sense that they have entered a special place, a destination.

This can then set a stage that draws the public into a luminous environment of multi-varied experiences.