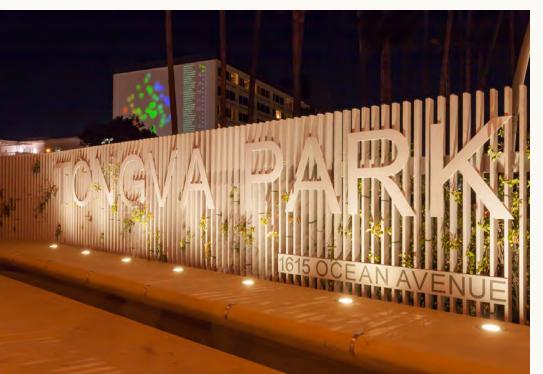

## **INSPIRATION FOR ENVIRONMENTAL** GATEWAY CONCEPT, AREA 1

- Wall is positioned against back-to-back 10'X10' retail units
- Vertical garden comprised of various succulents
- Large Cohen name/logo pin mounted, offset from wall