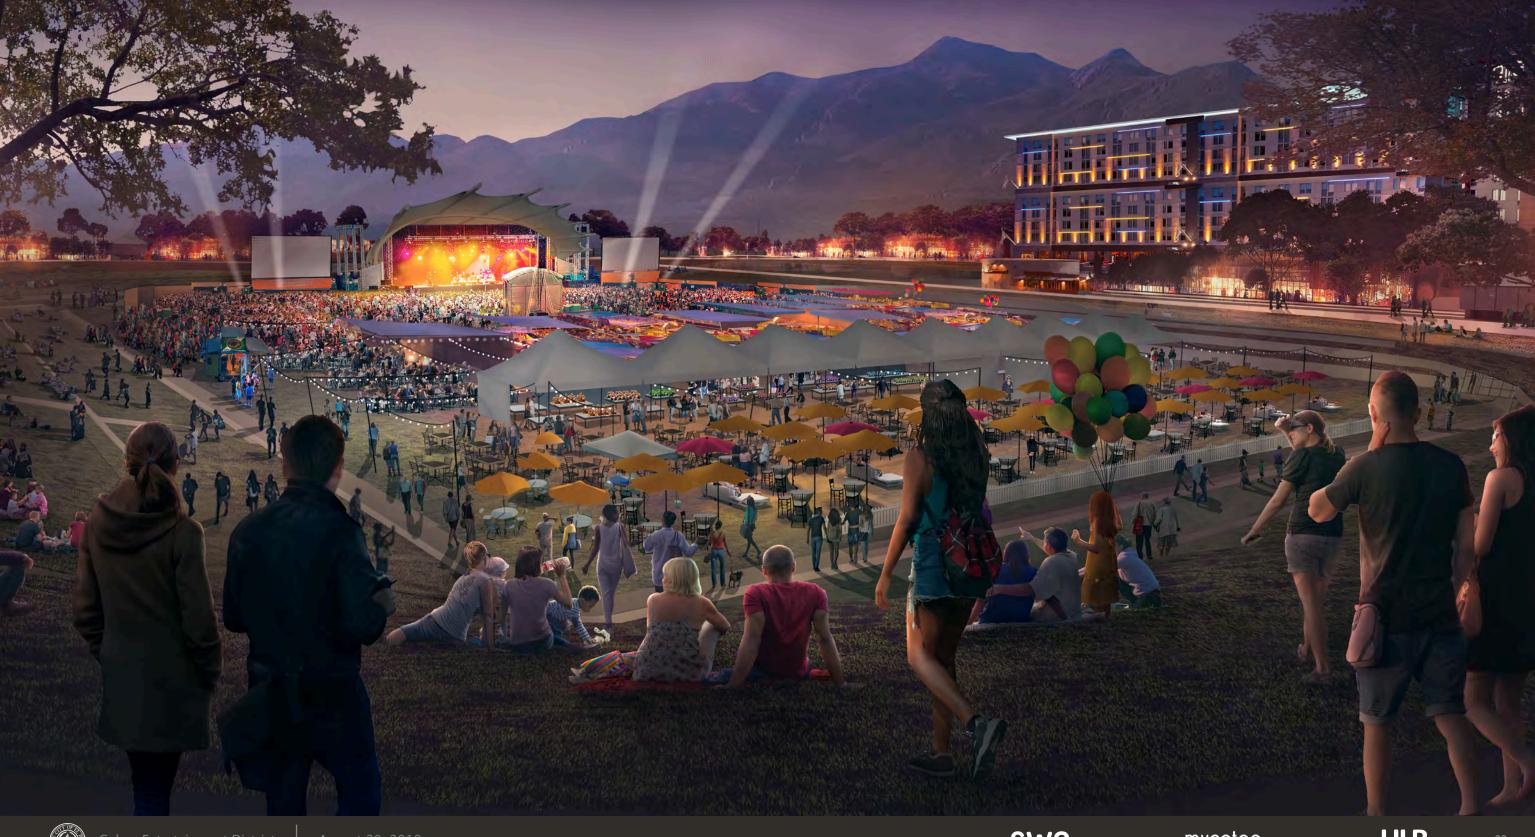

### COHEN FIELD

Cohen Field is the multipurpose centerpiece of Cohen Entertainment District. It is a large scale, Event Field built for Cohen Entertainment Districts' many festivals and entertainment spectacles. The Field has several unique features which differentiate it from comparable large open spaces: guests will find bermed landscape areas and plenty of nature to take in amidst the active social retail and food areas. Once again, commenting on the neighboring Mountains, seating is terraced and naturalistic.

## COHEN FIELD | PLACE

## COHEN FIELD | PROGRAM AND EVENTS

## COHEN FIELD | EVENING

#### **Lighting Strategy:**

Lighting a multi-functional lawn/activity/gathering space for a variety of purposes will require integration of specialized lighting systems. Iconic pole structures could incorporate clusters of smaller amiable lighting sources for general lighting while secondary arrays or alignments of pedestrian scale lighting can be placed at the perimeter for spectators. Coordinating these with the architectural elements of the adjacent building is a recommendation.