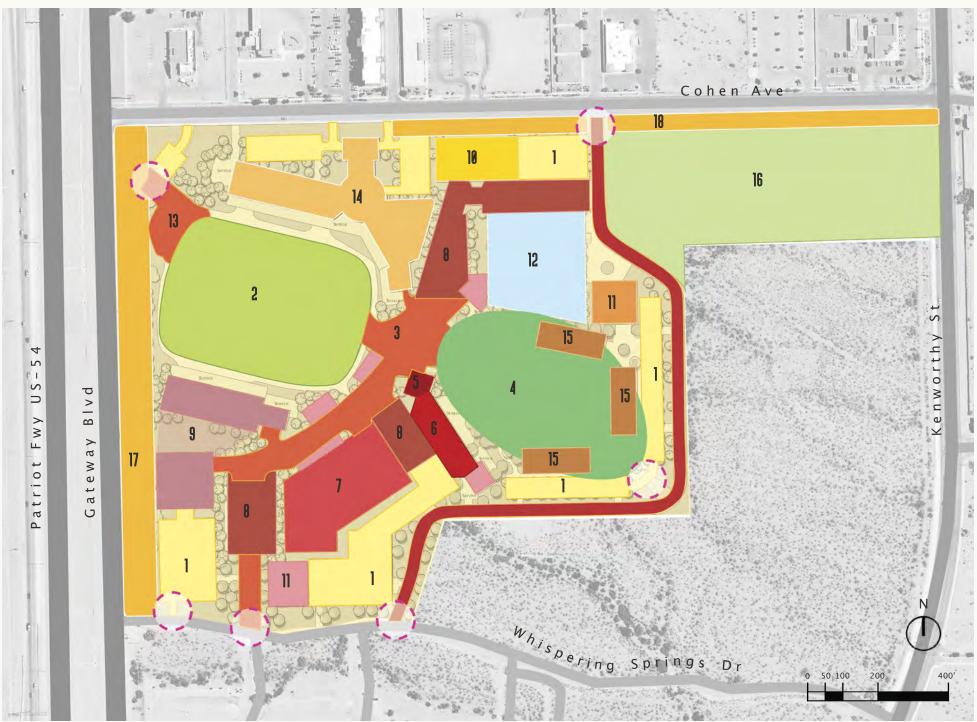

#### CITY SCOPE

1. Water Park 2. Athletic Facility 3. Media Facility 4. Site Development 5. Cohen Facility

#### COMMERCIAL SCOPE

6. Commercial / RD& E Facilities 7. Site Development 8. Offices 9. Future Use

COHEN ENTERTAINMENT DISTRICT — MASTER PLAN

COHEN ENTERTAINMENT DISTRICT — CIRCULATION

|   | Vehicular Circulation<br>– Primary Road   |
|---|-------------------------------------------|
|   | Vehicular Circulation<br>- Secondary Road |
|   | Vehicular Circulation<br>- Local Road     |
|   | On Grade Parking Entrance                 |
|   | Parking Garage Entrance                   |
|   | Pedestrian Circulation                    |
| 0 | Bus Stop                                  |