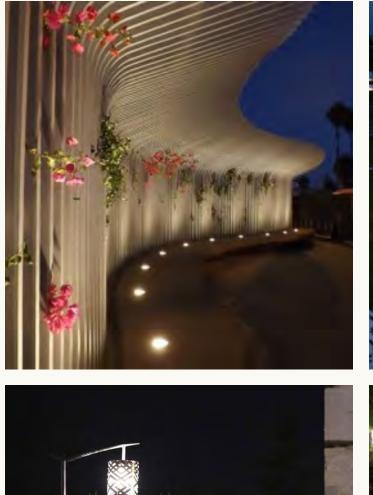

## **INSPIRATION FOR ENVIRONMENTAL** GATEWAY CONCEPT, AREA 1

- Wall is positioned against back-to-back 10'X10' retail units
- Vertical garden comprised of various succulents
- Large Cohen name/logo pin mounted, offset from wall