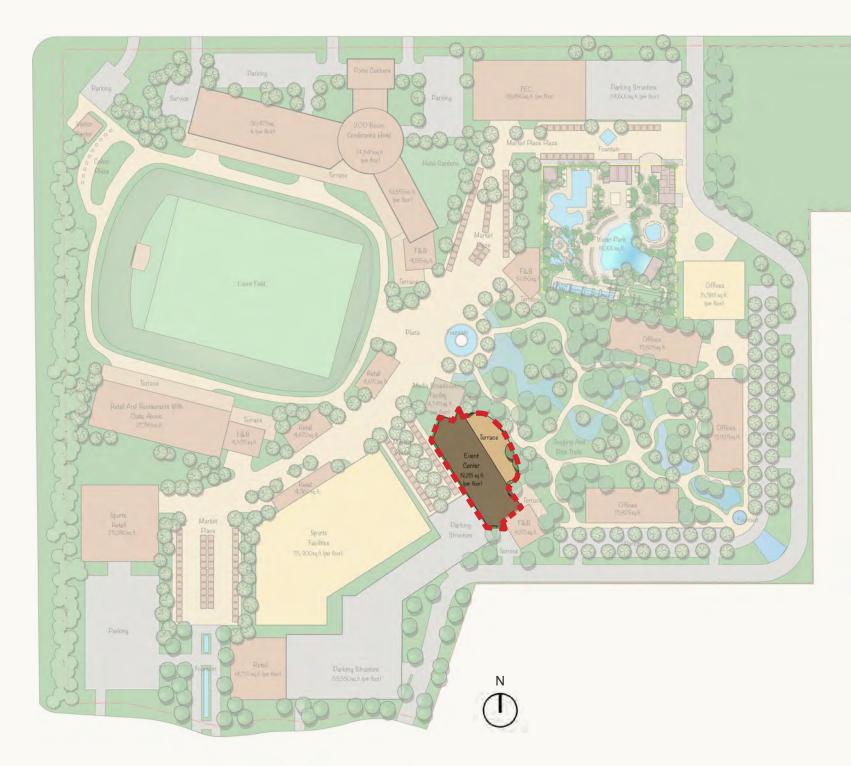

## KEYSTONE EVENTS HALL

## **KEYSTONE EVENTS HALL**

Cohen Entertainment District also leaves room for the future with a fully-equipped Flex Space, ample square footage of interior layout for seasonal events and visiting touring attractions. With this gesture, Cohen Entertainment District makes it clear that this destination property depends on collaboration. El Paso welcomes exciting new offerings and community participation which will give visitors even more reasons to return again and again.

## KEYSTONE EVENTS HALL | PLACE

## KEYSTONE EVENTS HALL | PROGRAM & EVENTS

## KEYSTONE EVENTS HALL | EVENING