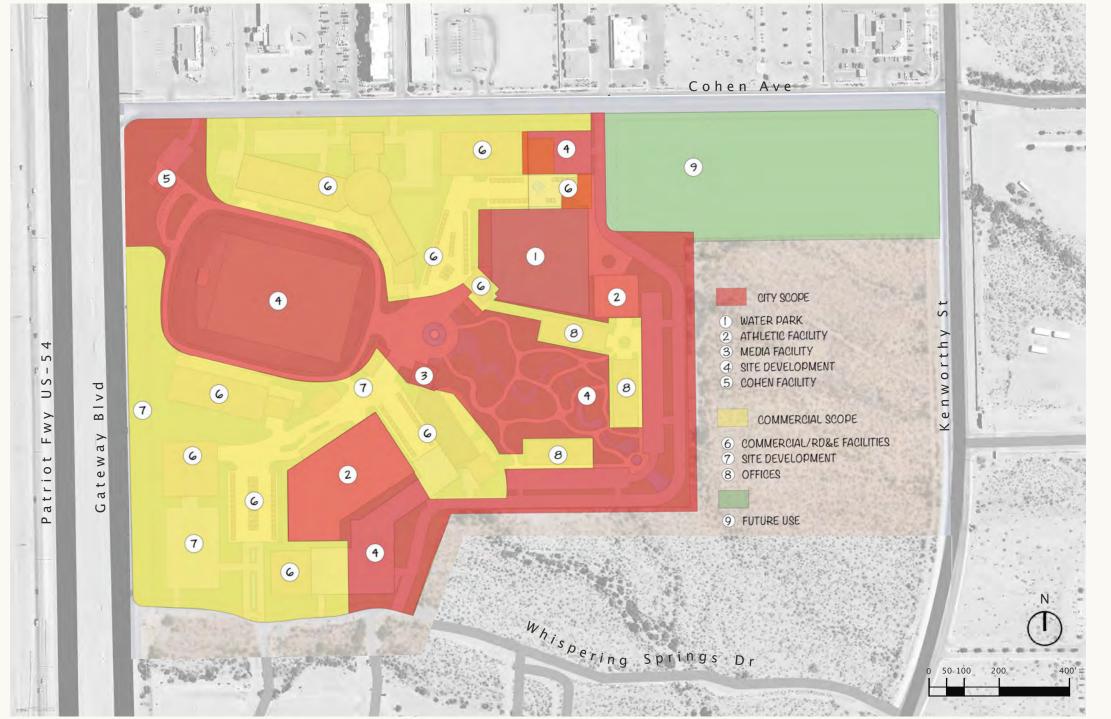

#### CITY SCOPE

1. Water Park 2. Athletic Facility 3. Media Facility 4. Site Development 5. Cohen Facility

#### COMMERCIAL SCOPE

6. Commercial / RD& E Facilities 7. Site Development 8. Offices 9. Future Use

COHEN ENTERTAINMENT DISTRICT — MASTER PLAN

COHEN ENTERTAINMENT DISTRICT — CIRCULATION

|   | Vehicular Circulation<br>– Primary Road   |
|---|-------------------------------------------|
|   | Vehicular Circulation<br>- Secondary Road |
|   | Vehicular Circulation<br>- Local Road     |
|   | On Grade Parking Entrance                 |
|   | Parking Garage Entrance                   |
|   | Pedestrian Circulation                    |
| 0 | Bus Stop                                  |