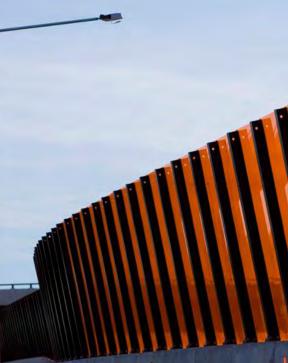

# BUFFER ZONE

#### BUFFER ZONE

#### **Gateway North Boulevard**

The buffer area creates a strong bold presence through the use of environmental markers which traverse the length of the site. The use of colored vertical piers / markers creates a rhythm giving presence to the site. These markers, clearly visible while driving along the north-south highway, have dynamic lighting, continuously creating a colorful and magical effect.

The buffer area here is also complemented with beautifully arranged desert landscape, carefully arranged in geometric patterns. These landscape features integrate seamlessly with the pedestrian / bike path, weaving a natural and distinctive tapestry.