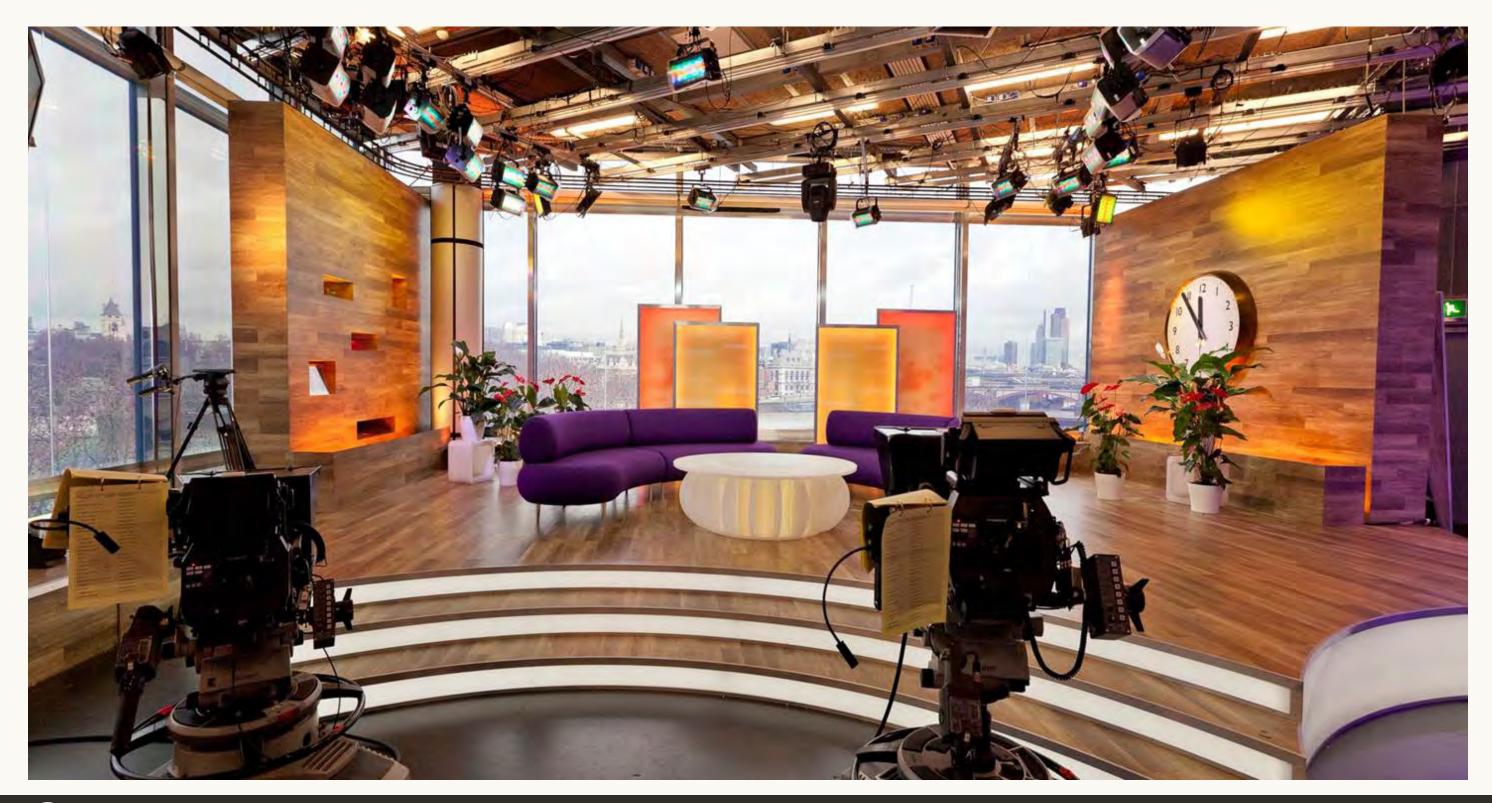

## MEDIA BROADCASTING STUDIO

## MEDIA BROADCASTING STUDIO

Placed in close proximity to Cohen Field, Cohen Entertainment District features a centrally located media broadcasting studio. It features state of the art equipment to allow for live broadcasts of sports events, seasonal attractors, live shows and onlocation features.