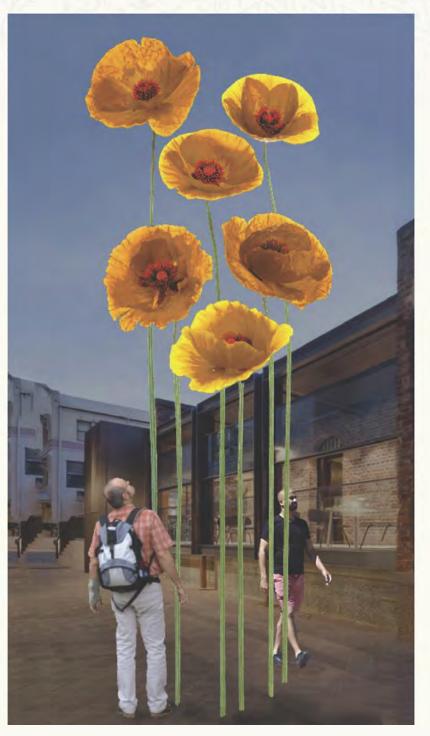

## **INSPIRATION FOR ENVIRONMENTAL** GATEWAY CONCEPT, AREA 3

- Large Mexican poppy sculpture
- An ode to the El Paso annual poppy festival
- Pedals would be slightly transparent to hold light
- Evening uplighting creates dramatic arrival