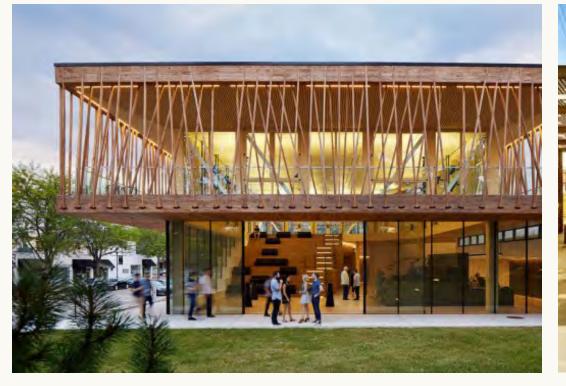

## COHEN FIELD

### COHEN FIELD

Cohen Field is the multipurpose centerpiece of Cohen Entertainment District. It is a large scale, Event Field built for Cohen Entertainment Districts' many festivals and entertainment spectacles. The Field has several unique features which differentiate it from comparable large open spaces: guests will find bermed landscape areas and plenty of nature to take in amidst the active social retail and food areas. Once again, commenting on the neighboring Mountains, seating is terraced and naturalistic.

## COHEN FIELD | PLACE

## COHEN FIELD | PROGRAM AND EVENTS

## COHEN FIELD | EVENING