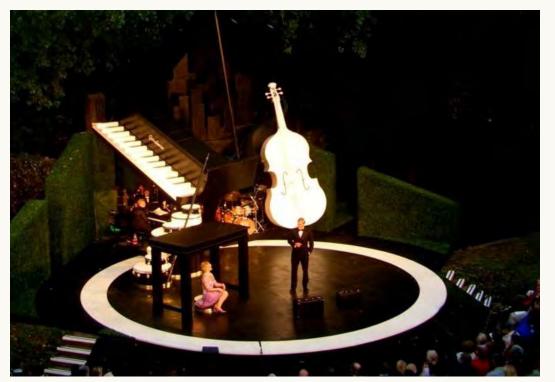

## COHEN FIELD

### COHEN FIELD

Cohen Field is the multipurpose centerpiece of Cohen Entertainment District. It is a large scale, Event Field built for Cohen Entertainment Districts' many festivals and entertainment spectacles. The Field has several unique features which differentiate it from comparable large open spaces: guests will find bermed landscape areas and plenty of nature to take in amidst the active social retail and food areas. Once again, commenting on the neighboring Mountains, seating is terraced and naturalistic.

## COHEN FIELD | PROGRAM AND EVENTS

## COHEN FIELD | EVENING

#### **Lighting Strategy:**

Lighting a multi-functional lawn/activity/gathering space for a variety of purposes will require integration of specialized lighting systems. Iconic pole structures could incorporate clusters of smaller amiable lighting sources for general lighting while secondary arrays or alignments of pedestrian scale lighting can be placed at the perimeter for spectators. Coordinating these with the architectural elements of the adjacent building is a recommendation.