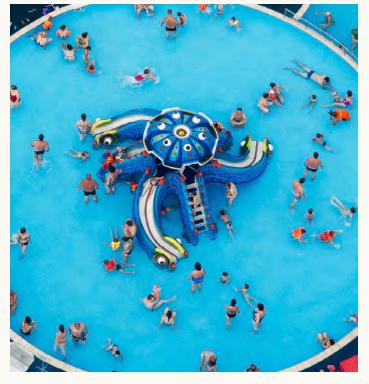

### TORBELLINO NEIGHBORHOOD WATER PARK

#### TORBELLINO NEIGHBORHOOD WATER PARK

With adventure around every corner, guests experience a neighborhood water park like no other. Murals around the park depicting outdoor elements and activities like rock climbing and bouldering put guests in a sporty state of mind.

Torbellino is the coolest neighborhood water park, themed to champion water-based leisure sports, including exciting attractions such as a water play obstacle course, a wave pool, water cannons, and more. It also features a more intimate, dedicated Food & Beverage location and rent-able private Cabanas.