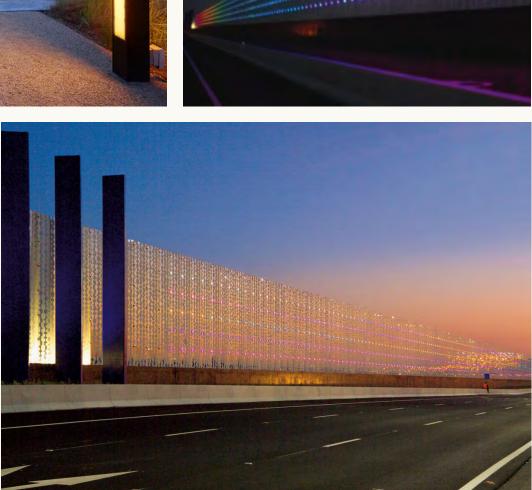

#### **Gateway North Boulevard**

The buffer area creates a strong bold presence through the use of environmental markers which traverse the length of the site. The use of colored vertical piers / markers creates a rhythm giving presence to the site. These markers, clearly visible while driving along the north-south highway, have dynamic lighting, continuously creating a colorful and magical effect.

The buffer area here is also complemented with beautifully arranged desert landscape, carefully arranged in geometric patterns. These landscape features integrate seamlessly with the pedestrian / bike path, weaving a natural and distinctive tapestry.