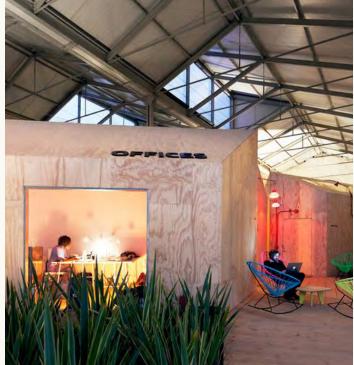

## START-UP / INCUBATOR SPACE

Start Carsto

#### START-UP / INCUBATOR SPACE

The start-up and incubator spaces sit dispersed across Cottontail Park. Open and flexible

working spaces are available for short and long term leases. The working environment is bright and lush, with the programs from the park blurring into the office space and vice-versa. Each space is characterized and customized as the working entity. These spaces will demonstrate state of the art healthy working environments, in close proximity to nature, healthy food and culture.