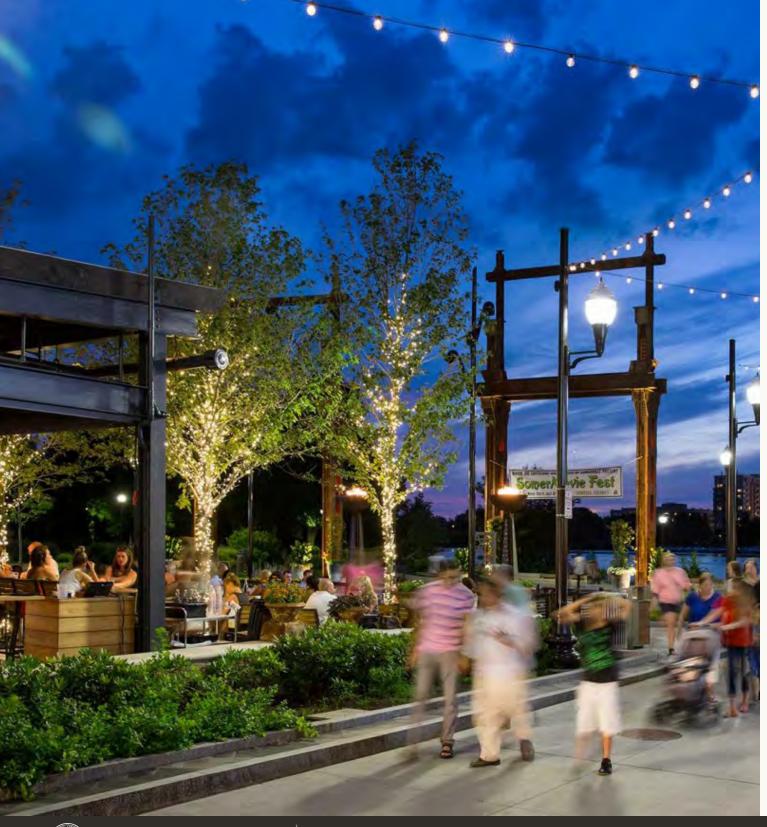

#### PARKING AND ENTRANCES

As guests drive down the main entry road, they encounter powerful arrival statements branded wayfinding and visually captivating entry icons. Guests traveling to Cohen Entertainment District have a couple of convenient, stress-free options for arrival. With their choice of above-ground and underground parking, guests enter at the celebratory Southside marguee [driving entry] or the slightly more subdued North entrance [walking entry]. On both ends, Cohen Entertainment District is perfectly poised to celebrate the Franklin Mountains, with memorable view sheds no matter the time of day or level of sun.

#### Lighting Strategy:

Parking areas and drive paths provide safe uniform lighting, sensitive to a visitors need for orientation, direction and safety. The language of light should be consistent with the intent of the development as a whole... a family of fixtures lends cohesion throughout.