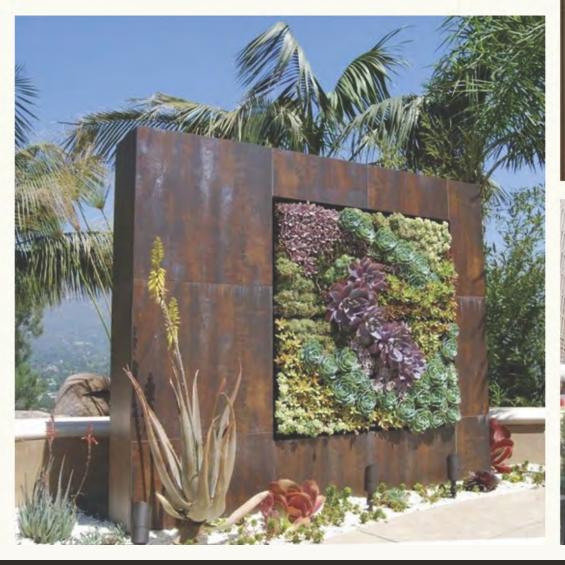

## **INSPIRATION FOR ENVIRONMENTAL** GATEWAY CONCEPT, AREA 1

- Wall is positioned against back-to-back 10'X10' retail units
- Vertical garden comprised of various succulents
- Large Cohen name/logo pin mounted, offset from wall