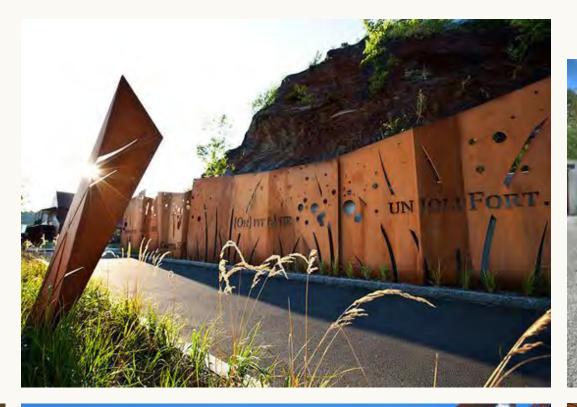

# BUFFER ZONE

#### BUFFER ZONE

#### **Gateway North Boulevard**

The buffer area creates a strong bold presence through the use of environmental markers which traverse the length of the site. The use of colored vertical piers / markers creates a rhythm giving presence to the site. These markers, clearly visible while driving along the north-south highway, have dynamic lighting, continuously creating a colorful and magical effect.

The buffer area here is also complemented with beautifully arranged desert landscape, carefully arranged in geometric patterns. These landscape features integrate seamlessly with the pedestrian / bike path, weaving a natural and distinctive tapestry.