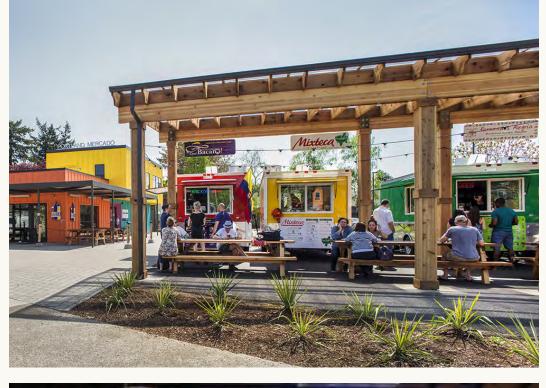

### MERCADO DE COHEN

#### MERCADO DE COHEN

Guests find a fully-integrated, immersive marketplace. This arcade gives the impression of a quaint local farmer's market which, overtime, has been roofed and enhanced. Unlike similar offerings elsewhere, Mercado de Cohen lives directly on the main thoroughfare. It activates and engages what would ordinarily be a simple transitional path. Varied market stalls act as connective tissue, uniting several paths in the Cohen Entertainment District plan.