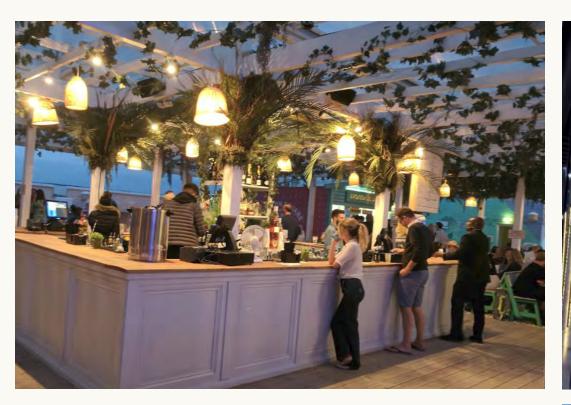

#### MERCADO DE COHEN

Guests find a fully-integrated, immersive marketplace. This arcade gives the impression of a quaint local farmer's market which, overtime, has been roofed and enhanced. Unlike similar offerings elsewhere, Mercado de Cohen lives directly on the main thoroughfare. It activates and engages what would ordinarily be a simple transitional path. Varied market stalls act as connective tissue, uniting several paths in the Cohen Entertainment District plan.

#### **Lighting Strategy:**

In addition to any proposed lighting pole or standard, retail storefront and signage lighting (or even building-mounted sconces), that would provide the general ambient lighting in the retail and social gathering spaces, a variety of additional layers of light are strongly recommended.

Effective options include overhead point sources or "sparkle" lighting in the form of festoons; judicious use of landscape accents, within trees and at planting material in the ground plane; low level illumination at seating and benches, re-interpretation of "Living Room" lighting to create areas of personal intimacy... even surprising placement of lighting in areas programmed for interaction to name a few.

There are many opportunities for "magical" lighting in this dynamic heart of the development.

swa