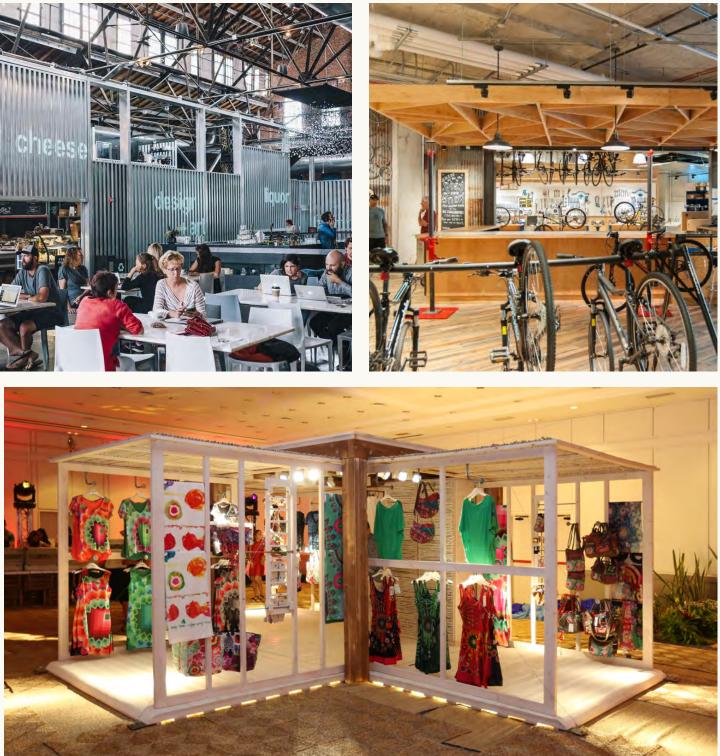

### MERCADO DE COHEN

#### MERCADO DE COHEN

Guests find a fully-integrated, immersive marketplace. This arcade gives the impression of a quaint local farmer's market which, overtime, has been roofed and enhanced. Unlike similar offerings elsewhere, Mercado de Cohen lives directly on the main thoroughfare. It activates and engages what would ordinarily be a simple transitional path. Varied market stalls act as connective tissue, uniting several paths in the Cohen Entertainment District plan.