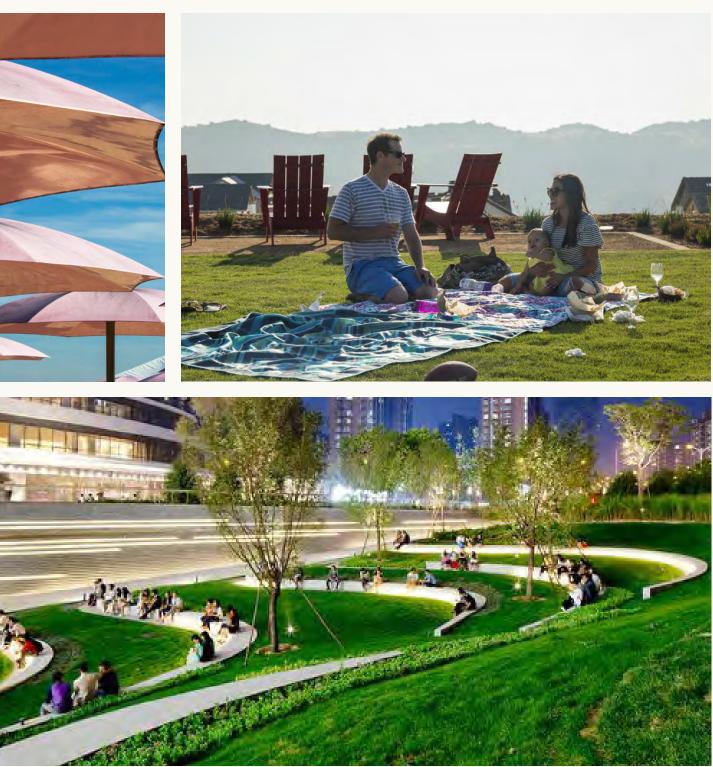

### COTTONTAIL PARK

Cottontail Park includes plentiful landscaped alcoves for shaded sitting, taking in sights, yoga demonstrations, holistic instructorled events, and more. Guests are delighted to see things like re-purposed food and beverage carts as part of a natural scenic panorama, now, markers on a winding jogging course. Cottontail Park is not just a winding promenade - it causes guests to slow down and appreciate their surroundings. Forms comment on the natural undulations of local "arroyo" river beds, with bridges and water features.

## COTTONTAIL PARK PROGRAM AND EVENTS