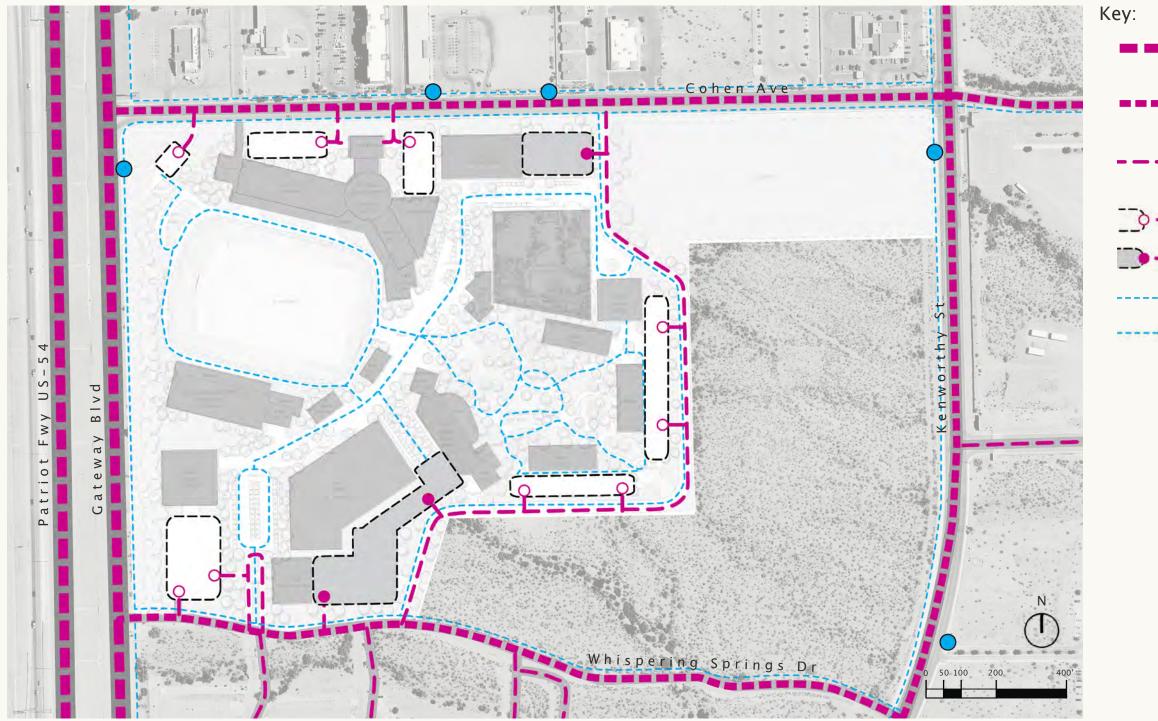

#### COMMERCIAL SCOPE

6. Commercial / RD& E Facilities 7. Site Development 8. Offices 9. Future Use

COHEN ENTERTAINMENT DISTRICT — MASTER PLAN

COHEN ENTERTAINMENT DISTRICT — CIRCULATION

|   | Vehicular Circulation<br>– Primary Road   |
|---|-------------------------------------------|
|   | Vehicular Circulation<br>- Secondary Road |
|   | Vehicular Circulation<br>- Local Road     |
|   | On Grade Parking Entrance                 |
|   | Parking Garage Entrance                   |
|   | Pedestrian Circulation                    |
| 0 | Bus Stop                                  |