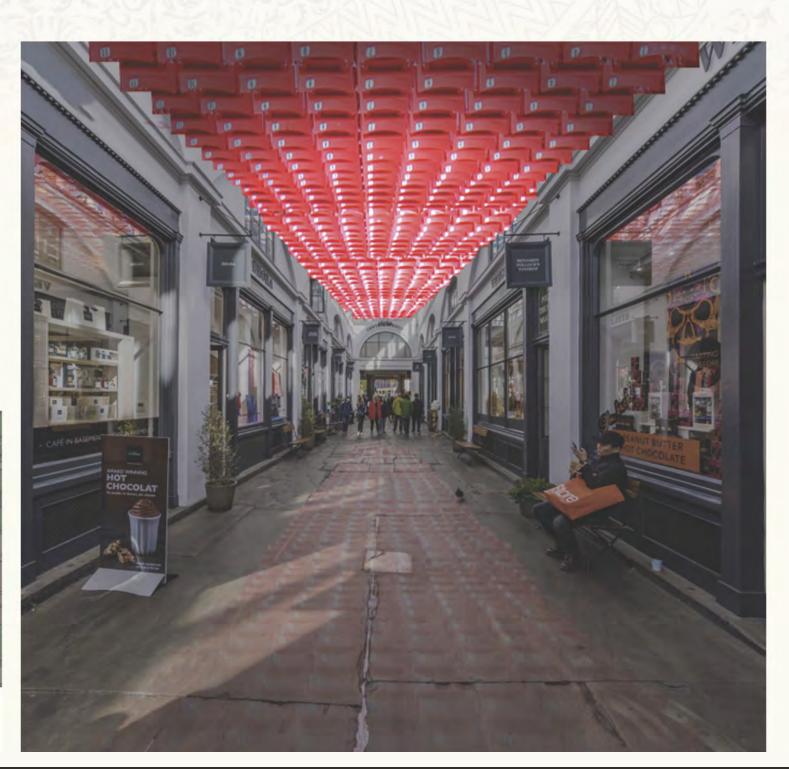

## **INSPIRATION FOR ENVIRONMENTAL** GATEWAY CONCEPT, AREA 2

- Promenade canopy
- Inverted Cohen stadium seating
- Creates unique, Instagram-worthy moment