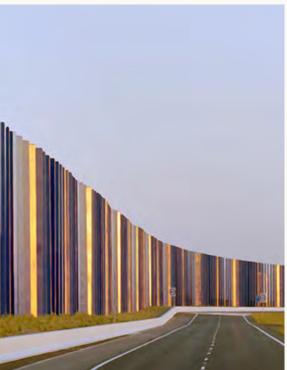

# BUFFER ZONE

#### BUFFER ZONE

#### **Gateway North Boulevard**

The buffer area creates a strong bold presence through the use of environmental markers which traverse the length of the site. The use of colored vertical piers / markers creates a rhythm giving presence to the site. These markers, clearly visible while driving along the north-south highway, have dynamic lighting, continuously creating a colorful and magical effect.

The buffer area here is also complemented with beautifully arranged desert landscape, carefully arranged in geometric patterns. These landscape features integrate seamlessly with the pedestrian / bike path, weaving a natural and distinctive tapestry.