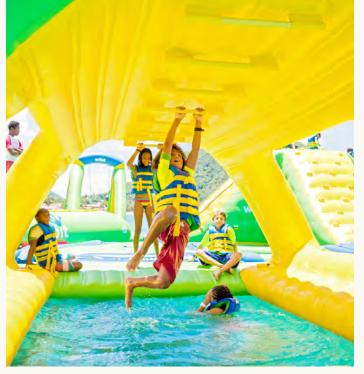

### TORBELLINO NEIGHBORHOOD WATER PARK

#### TORBELLINO NEIGHBORHOOD WATER PARK

With adventure around every corner, guests experience a neighborhood water park like no other. Murals around the park depicting outdoor elements and activities like rock climbing and bouldering put guests in a sporty state of mind.

Torbellino is the coolest neighborhood water park, themed to champion water-based leisure sports, including exciting attractions such as a water play obstacle course, a wave pool, water cannons, and more. It also features a more intimate, dedicated Food & Beverage location and rent-able private Cabanas.