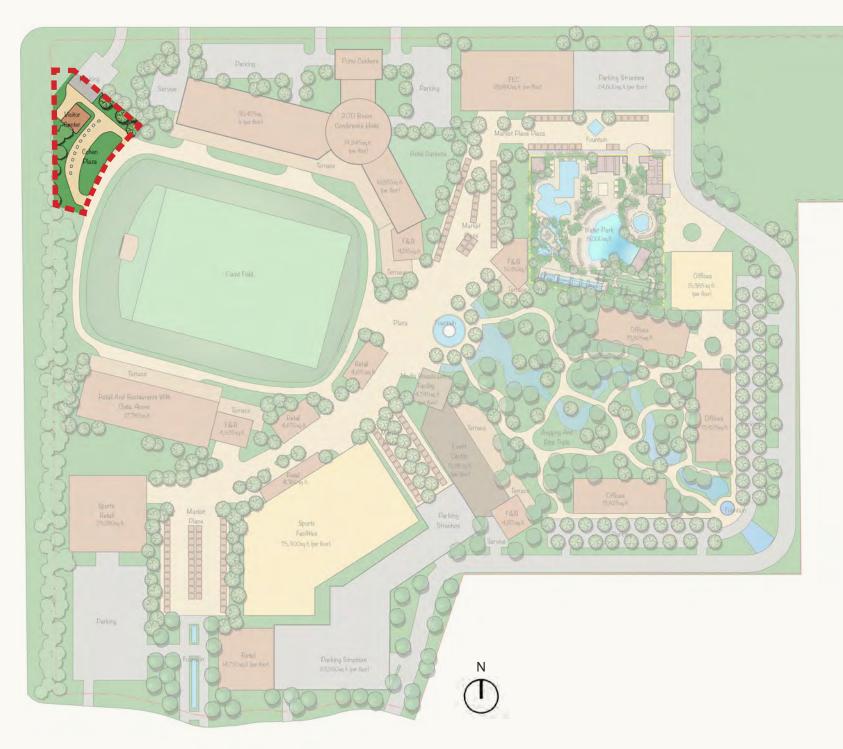

## COHEN STADIUM SITE

()

#### List of Major Offerings:

- 1. Parking and Entrances
- 2. Cohen Field
- 3. Cottontail Plaza and Promenade
- 4. Cottontail Park
- 5. Keystone Events Hall
- 6. Sports Complex
- 7. Mercado de Cohen
- 8. Acacia Square
- 9. Family Entertainment Center
- 10. Commercial Buildings
- 11. Neighborhood Water Park
- 12. Cohen Plaza
- 14. Start-Up/Incubator Spaces
- 15. Future Use

COHEN ENTERTAINMENT DISTRICT — ZONES

List of Major Offerings:

- moments entries
- landscaping
- and trails

- Farmer's Market-style
- Entertainment Center
- 11. Commercial Buildings
- Leisure inspired Waterpark

- Spaces
- 16. Future Use
- shade

1. Parking and Entrances - Accented wayfinding

2. Cohen Field - Central Open-Air Events Field 3. Cottontail Plaza – Centrally located Plaza with prominent water-feature, benches, and peripheral

4. Cottontail Park – Entry Park with grassy seating areas

5. Media Broadcasting Studio - On site media center 6. Keystone Events Hall - Multi-Use Flex Space for seasonal events and touring attractions 7. Sports Complex - Volleyball, Basketball, and More 8. Mercado de Cohen - Vibrant "Food Hall" Alley and 9. Acacia Square - Retail and Dining Venue **10. Family Experience Center** – Indoor Family 12. Torbellino Neighborhood Waterpark - Sports and 13. Cohen Plaza – Arrival Plaza that celebrates the Cohen brothers with prominently featured design display 14. Hotel - Hotel with Conference Rooms 15. Start-Up/Incubator Spaces – Flexible Co-working

17. Site Buffer Zone - Freeway screening and signage

18. Site Buffer Zone - Landscaped areas, seating and