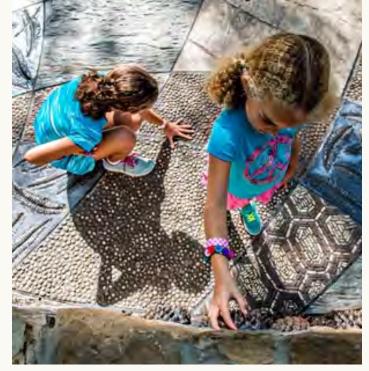

### COTTONTAIL PARK

Cottontail Park includes plentiful landscaped alcoves for shaded sitting, taking in sights, yoga demonstrations, holistic instructorled events, and more. Guests are delighted to see things like re-purposed food and beverage carts as part of a natural scenic panorama, now, markers on a winding jogging course. Cottontail Park is not just a winding promenade - it causes guests to slow down and appreciate their surroundings. Forms comment on the natural undulations of local "arroyo" river beds, with bridges and water features.