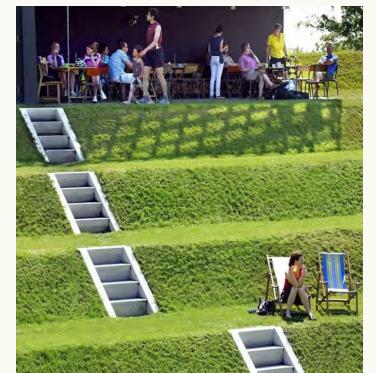

### COHEN FIELD

Cohen Field is the multipurpose centerpiece of Cohen Entertainment District. It is a large scale, Event Field built for Cohen Entertainment Districts' many festivals and entertainment spectacles. The Field has several unique features which differentiate it from comparable large open spaces: guests will find bermed landscape areas and plenty of nature to take in amidst the active social retail and food areas. Once again, commenting on the neighboring Mountains, seating is terraced and naturalistic.

## COHEN FIELD | PLACE

## COHEN FIELD | PROGRAM AND EVENTS