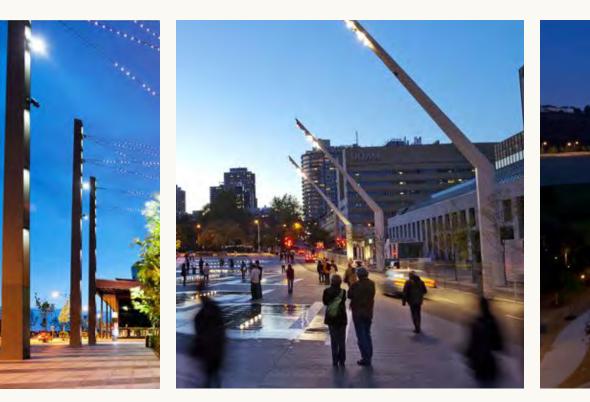

# BUFFER ZONE

#### BUFFER ZONE

#### **Gateway North Boulevard**

The buffer area creates a strong bold presence through the use of environmental markers which traverse the length of the site. The use of colored vertical piers / markers creates a rhythm giving presence to the site. These markers, clearly visible while driving along the north-south highway, have dynamic lighting, continuously creating a colorful and magical effect.

The buffer area here is also complemented with beautifully arranged desert landscape, carefully arranged in geometric patterns. These landscape features integrate seamlessly with the pedestrian / bike path, weaving a natural and distinctive tapestry.

#### Cohen Ave.

This buffer area and streetscape is made up of a wide path, ample enough for pedestrians, seating, and effective shade elements (trees and structures) giving this area a leisurely and informal feel; amicable to families and crowds to linger and wait for a ride, have a sandwich or just pass the time between events.