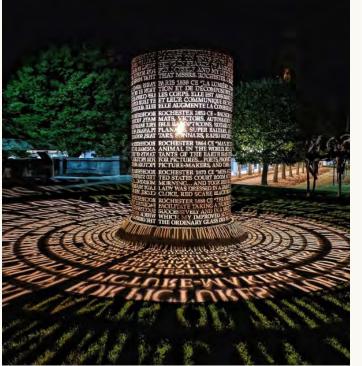

#### COHEN PLAZA

At the North-end entrance, The Cohen Entertainment District honors the Cohen brothers with a Visitors' Center Plaza, which includes a shaded arrival area and a memorial/legacy wall with placards for the El Paso community. Guests may pause here to appreciate the tremendous past of the City of El Paso, in a humble yet inspirational park which sets the tone for many of the Cohen Entertainment District's great adventures.