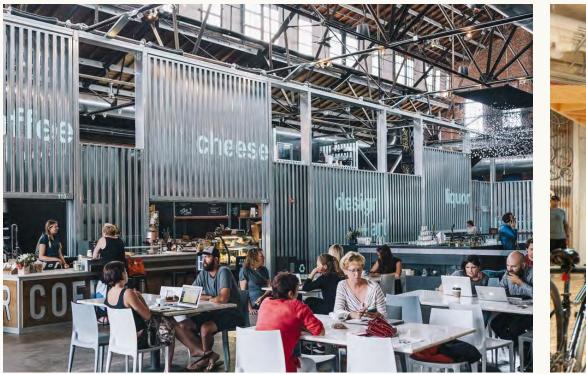

### MERCADO DE COHEN

#### MERCADO DE COHEN

Guests find a fully-integrated, immersive marketplace. This arcade gives the impression of a quaint local farmer's market which, overtime, has been roofed and enhanced. Unlike similar offerings elsewhere, Mercado de Cohen lives directly on the main thoroughfare. It activates and engages what would ordinarily be a simple transitional path. Varied market stalls act as connective tissue, uniting several paths in the Cohen Entertainment District plan.