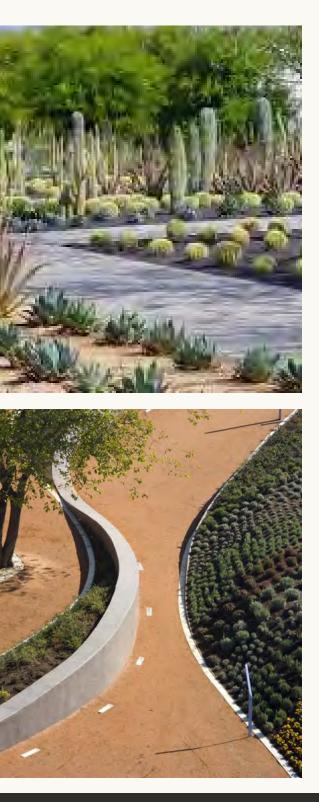

#### **Gateway North Boulevard**

The buffer area creates a strong bold presence through the use of environmental markers which traverse the length of the site. The use of colored vertical piers / markers creates a rhythm giving presence to the site. These markers, clearly visible while driving along the north-south highway, have dynamic lighting, continuously creating a colorful and magical effect.

The buffer area here is also complemented with beautifully arranged desert landscape, carefully arranged in geometric patterns. These landscape features integrate seamlessly with the pedestrian / bike path, weaving a natural and distinctive tapestry.

#### Cohen Ave.

This buffer area and streetscape is made up of a wide path, ample enough for pedestrians, seating, and effective shade elements (trees and structures) giving this area a leisurely and informal feel; amicable to families and crowds to linger and wait for a ride, have a sandwich or just pass the time between events.