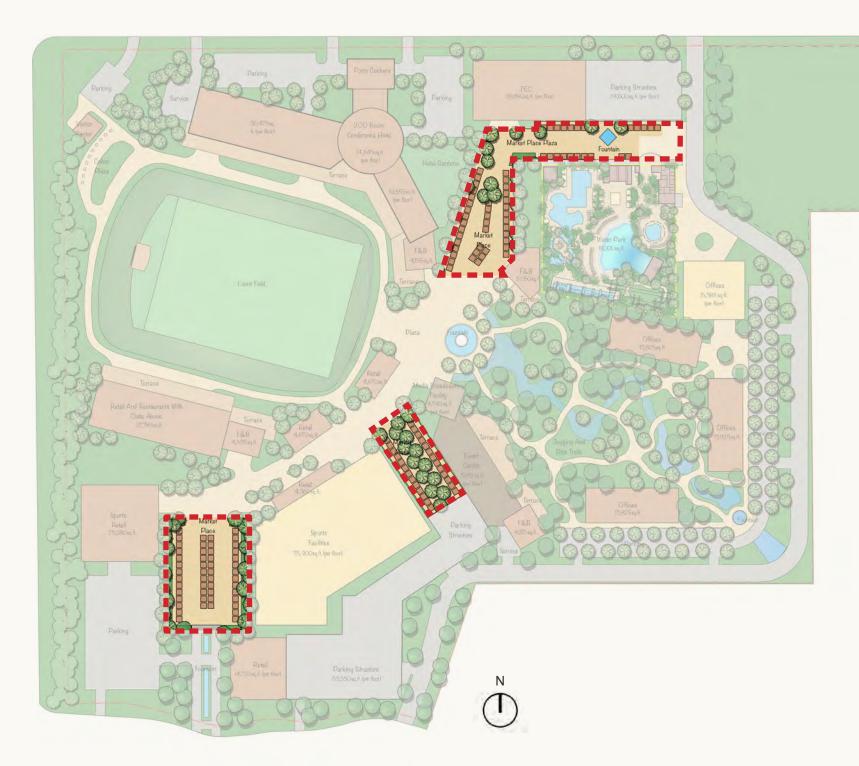

## **3. PRELIMINARY MASTER PLAN**

Fort Bliss Military Reservation

MILES

Franklin Mountains

**El Paso Community** College

Gateway North Blvd.

**Ambrosio Guillen** Texas State Veterans Home

Site Area

#### List of Major Offerings:

- 1. Parking and Entrances
- 2. Cohen Field
- 3. Cottontail Plaza and Promenade
- 4. Cottontail Park
- 5. Keystone Events Hall
- 6. Sports Complex
- 7. Mercado de Cohen
- 8. Acacia Square
- 9. Family Entertainment Center
- 10. Commercial Buildings
- 11. Neighborhood Water Park
- 12. Cohen Plaza
- 14. Start-Up/Incubator Spaces
- 15. Future Use

COHEN ENTERTAINMENT DISTRICT — ZONES

List of Major Offerings:

- moments entries
- landscaping
- and trails

- Farmer's Market-style
- Entertainment Center
- 11. Commercial Buildings
- Leisure inspired Waterpark

- Spaces
- 16. Future Use
- shade

1. Parking and Entrances - Accented wayfinding

2. Cohen Field - Central Open-Air Events Field 3. Cottontail Plaza – Centrally located Plaza with prominent water-feature, benches, and peripheral

4. Cottontail Park – Entry Park with grassy seating areas

5. Media Broadcasting Studio - On site media center 6. Keystone Events Hall - Multi-Use Flex Space for seasonal events and touring attractions 7. Sports Complex - Volleyball, Basketball, and More 8. Mercado de Cohen - Vibrant "Food Hall" Alley and 9. Acacia Square - Retail and Dining Venue **10. Family Experience Center** – Indoor Family 12. Torbellino Neighborhood Waterpark - Sports and 13. Cohen Plaza – Arrival Plaza that celebrates the Cohen brothers with prominently featured design display 14. Hotel - Hotel with Conference Rooms 15. Start-Up/Incubator Spaces – Flexible Co-working

17. Site Buffer Zone - Freeway screening and signage

18. Site Buffer Zone - Landscaped areas, seating and