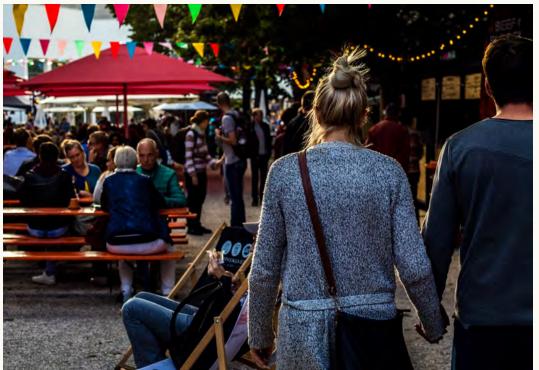

#### PARKING AND ENTRANCES

As guests drive down the main entry road, they encounter powerful arrival statements branded wayfinding and visually captivating entry icons. Guests traveling to Cohen Entertainment District have a couple of convenient, stress-free options for arrival. With their choice of above-ground and underground parking, guests enter at the celebratory Southside marguee [driving entry] or the slightly more subdued North entrance [walking entry]. On both ends, Cohen Entertainment District is perfectly poised to celebrate the Franklin Mountains, with memorable view sheds no matter the time of day or level of sun.

### COTTONTAIL PLAZA AND PROMENADE

Following arrival wayfinding, the Park gives way to an open Plaza and Promenade that serves as a serene gathering place. Standing here, guests may see a tiered view of the sunrise, trees, and sleek buildings. This is one of numerous "Postcard Moments" which are deeply embedded in Cohen Entertainment Districts' DNA.