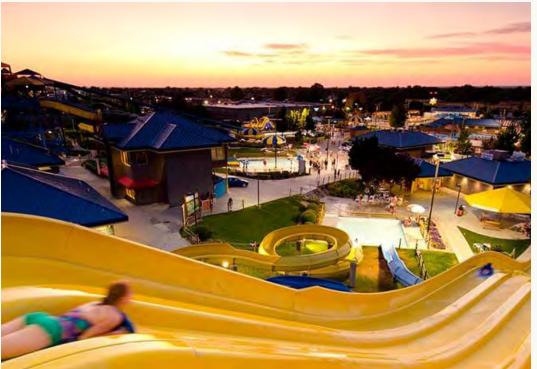

### TORBELLINO NEIGHBORHOOD WATER PARK

#### TORBELLINO NEIGHBORHOOD WATER PARK

With adventure around every corner, guests experience a neighborhood water park like no other. Murals around the park depicting outdoor elements and activities like rock climbing and bouldering put guests in a sporty state of mind.

Torbellino is the coolest neighborhood water park, themed to champion water-based leisure sports, including exciting attractions such as a water play obstacle course, a wave pool, water cannons, and more. It also features a more intimate, dedicated Food & Beverage location and rent-able private Cabanas.