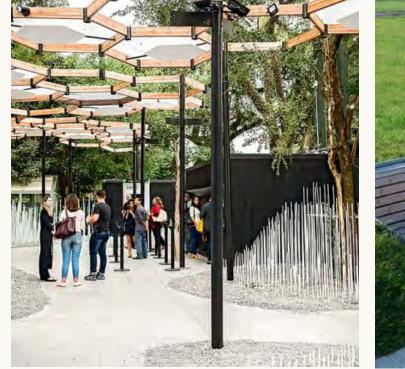

#### PARKING AND ENTRANCES

As guests drive down the main entry road, they encounter powerful arrival statements branded wayfinding and visually captivating entry icons. Guests traveling to Cohen Entertainment District have a couple of convenient, stress-free options for arrival. With their choice of above-ground and underground parking, guests enter at the celebratory Southside marguee [driving entry] or the slightly more subdued North entrance [walking entry]. On both ends, Cohen Entertainment District is perfectly poised to celebrate the Franklin Mountains, with memorable view sheds no matter the time of day or level of sun.

#### Lighting Strategy:

Parking areas and drive paths provide safe uniform lighting, sensitive to a visitors need for orientation, direction and safety. The language of light should be consistent with the intent of the development as a whole... a family of fixtures lends cohesion throughout.