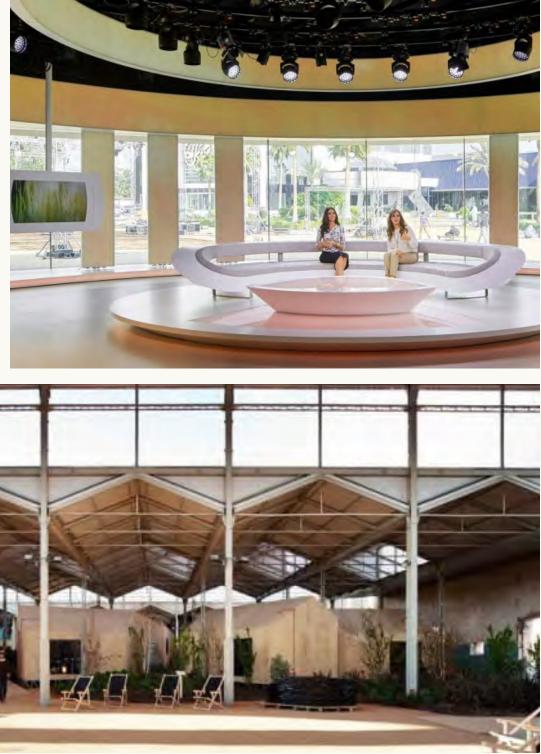

## MEDIA BROADCASTING STUDIO

## MEDIA BROADCASTING STUDIO

Placed in close proximity to Cohen Field, Cohen Entertainment District features a centrally located media broadcasting studio. It features state of the art equipment to allow for live broadcasts of sports events, seasonal attractors, live shows and onlocation features.