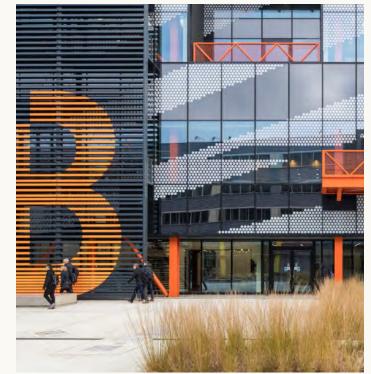

#### PARKING AND ENTRANCES

As guests drive down the main entry road, they encounter powerful arrival statements branded wayfinding and visually captivating entry icons. Guests traveling to Cohen Entertainment District have a couple of convenient, stress-free options for arrival. With their choice of above-ground and underground parking, guests enter at the celebratory Southside marguee [driving entry] or the slightly more subdued North entrance [walking entry]. On both ends, Cohen Entertainment District is perfectly poised to celebrate the Franklin Mountains, with memorable view sheds no matter the time of day or level of sun.

#### PARKING AND ENTRANCES | PLACE