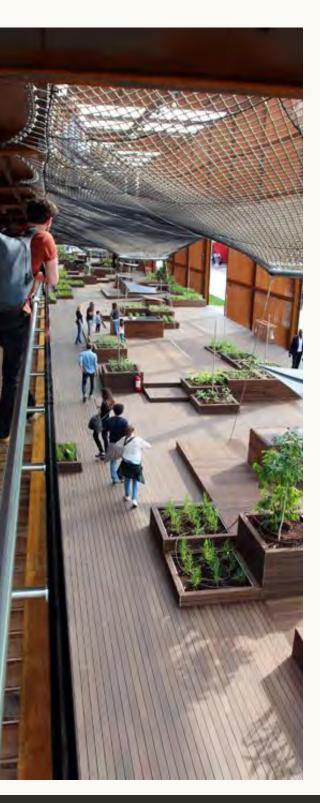

### COTTONTAIL PARK

Cottontail Park includes plentiful landscaped alcoves for shaded sitting, taking in sights, yoga demonstrations, holistic instructorled events, and more. Guests are delighted to see things like re-purposed food and beverage carts as part of a natural scenic panorama, now, markers on a winding jogging course. Cottontail Park is not just a winding promenade - it causes guests to slow down and appreciate their surroundings. Forms comment on the natural undulations of local "arroyo" river beds, with bridges and water features.

## COTTONTAIL PARK PROGRAM AND EVENTS