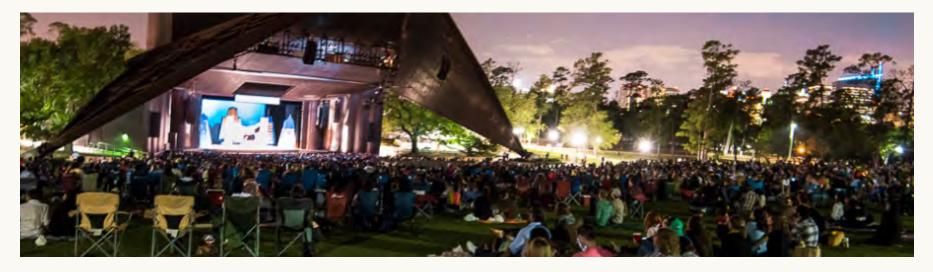

## COHEN FIELD

### COHEN FIELD

Cohen Field is the multipurpose centerpiece of Cohen Entertainment District. It is a large scale, Event Field built for Cohen Entertainment Districts' many festivals and entertainment spectacles. The Field has several unique features which differentiate it from comparable large open spaces: guests will find bermed landscape areas and plenty of nature to take in amidst the active social retail and food areas. Once again, commenting on the neighboring Mountains, seating is terraced and naturalistic.

## COHEN FIELD | EVENING

#### **Lighting Strategy:**

Lighting a multi-functional lawn/activity/gathering space for a variety of purposes will require integration of specialized lighting systems. Iconic pole structures could incorporate clusters of smaller amiable lighting sources for general lighting while secondary arrays or alignments of pedestrian scale lighting can be placed at the perimeter for spectators. Coordinating these with the architectural elements of the adjacent building is a recommendation.