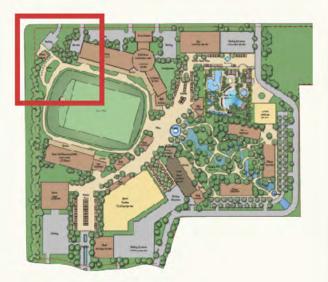

## **INSPIRATION FOR ENVIRONMENTAL** GATEWAY CONCEPT, AREA 1

- Wall is positioned against back-to-back 10'X10' retail units
- Vertical garden comprised of various succulents
- Large Cohen name/logo pin mounted, offset from wall

## **INSPIRATION FOR ENVIRONMENTAL** GATEWAY CONCEPT, AREA 2

- Promenade canopy
- Inverted Cohen stadium seating
- Creates unique, Instagram-worthy moment

## **INSPIRATION FOR ENVIRONMENTAL** GATEWAY CONCEPT, AREA 3

- Large Mexican poppy sculpture
- An ode to the El Paso annual poppy festival
- Pedals would be slightly transparent to hold light
- Evening uplighting creates dramatic arrival

- Placemaking wayfinding sign
- Simpler environmental design concept from less dense northwest entry

- Unique gateway sign announces Cottontail Park and provides photo opportunity with arroyo in background
- POV desert garden view-shed provides spectacular view

## COHEN ARRIVAL 'MOMENTS' OVERVIEW

• Proposed design concepts of arrival for Cohen Entertainment District are identified at right