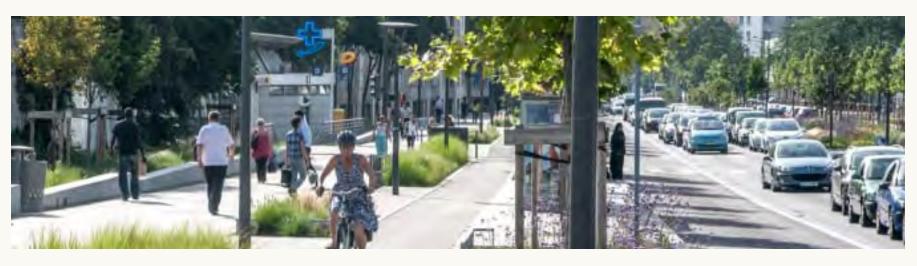

# BUFFER ZONE

#### BUFFER ZONE

#### **Gateway North Boulevard**

The buffer area creates a strong bold presence through the use of environmental markers which traverse the length of the site. The use of colored vertical piers / markers creates a rhythm giving presence to the site. These markers, clearly visible while driving along the north-south highway, have dynamic lighting, continuously creating a colorful and magical effect.

The buffer area here is also complemented with beautifully arranged desert landscape, carefully arranged in geometric patterns. These landscape features integrate seamlessly with the pedestrian / bike path, weaving a natural and distinctive tapestry.

#### Cohen Ave.

This buffer area and streetscape is made up of a wide path, ample enough for pedestrians, seating, and effective shade elements (trees and structures) giving this area a leisurely and informal feel; amicable to families and crowds to linger and wait for a ride, have a sandwich or just pass the time between events.