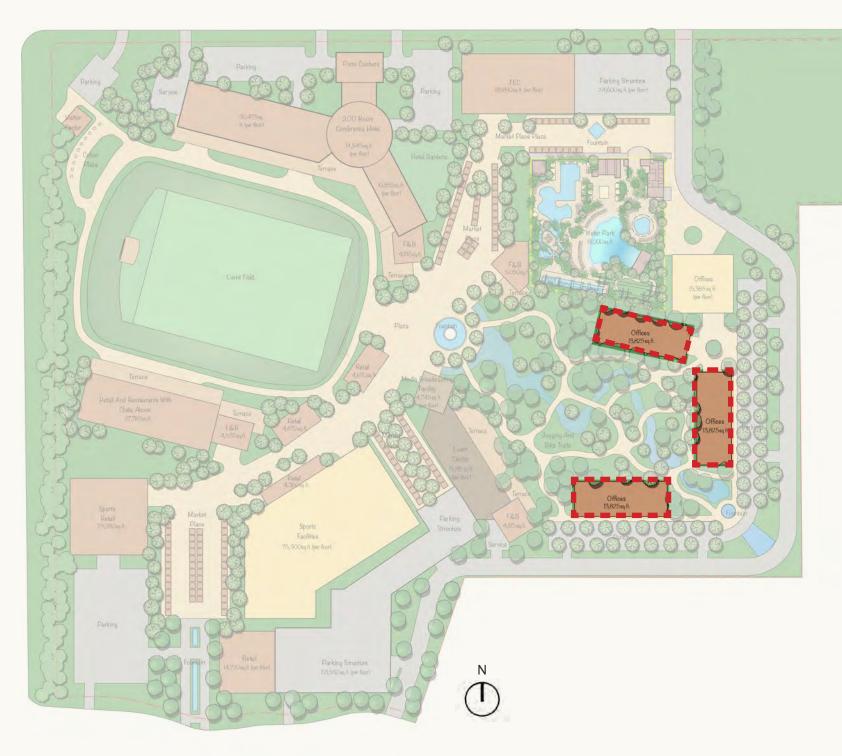

## **3. PRELIMINARY MASTER PLAN**

Fort Bliss Military Reservation

MILES

Franklin Mountains

**El Paso Community** College

Gateway North Blvd.

**Ambrosio Guillen** Texas State Veterans Home

Site Area

#### List of Major Offerings:

- 1. Parking and Entrances
- 2. Cohen Field
- 3. Cottontail Plaza and Promenade
- 4. Cottontail Park
- 5. Keystone Events Hall
- 6. Sports Complex
- 7. Mercado de Cohen
- 8. Acacia Square
- 9. Family Entertainment Center
- 10. Commercial Buildings
- 11. Neighborhood Water Park
- 12. Cohen Plaza
- 14. Start-Up/Incubator Spaces
- 15. Future Use

COHEN ENTERTAINMENT DISTRICT — ZONES

List of Major Offerings:

- moments entries
- landscaping
- and trails

- Farmer's Market-style
- Entertainment Center
- 11. Commercial Buildings
- Leisure inspired Waterpark

- Spaces
- 16. Future Use
- shade

1. Parking and Entrances - Accented wayfinding

2. Cohen Field - Central Open-Air Events Field 3. Cottontail Plaza – Centrally located Plaza with prominent water-feature, benches, and peripheral

4. Cottontail Park – Entry Park with grassy seating areas

5. Media Broadcasting Studio - On site media center 6. Keystone Events Hall - Multi-Use Flex Space for seasonal events and touring attractions 7. Sports Complex - Volleyball, Basketball, and More 8. Mercado de Cohen - Vibrant "Food Hall" Alley and 9. Acacia Square - Retail and Dining Venue **10. Family Experience Center** – Indoor Family 12. Torbellino Neighborhood Waterpark - Sports and 13. Cohen Plaza – Arrival Plaza that celebrates the Cohen brothers with prominently featured design display 14. Hotel - Hotel with Conference Rooms 15. Start-Up/Incubator Spaces – Flexible Co-working

17. Site Buffer Zone - Freeway screening and signage

18. Site Buffer Zone - Landscaped areas, seating and